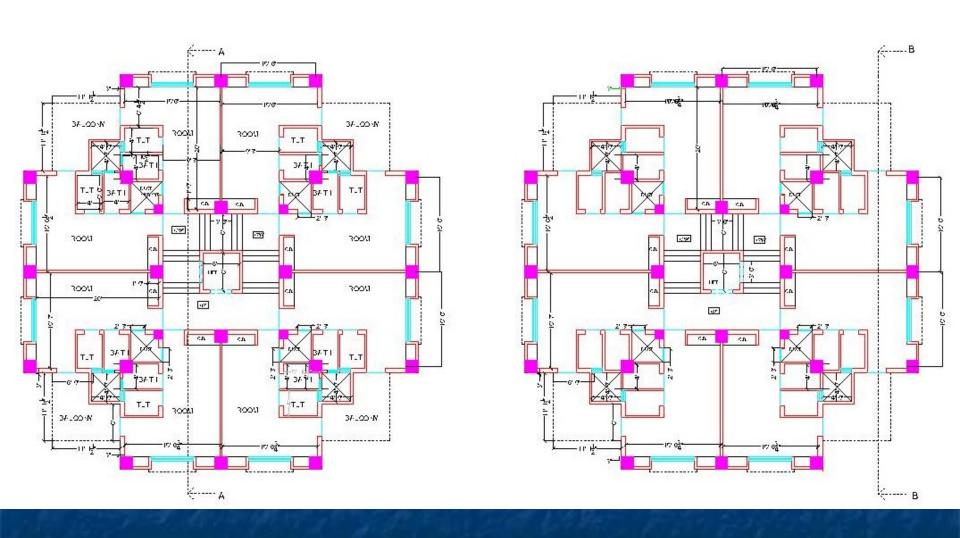

# Progress report on Hostel for SC/ST students

at

Guru Nanak Dev Engineering College, Ludhiana (Pb) A seven storeyed tower type Hostel Building for SC-ST students.

Consists of eight rooms at each floor with a provision of attached bathroom and WC.

Every room has been planned to accommodate two students.

A balcony is also provided in every room.

Such a facility will enhance the enrolment of the SC/ST students, improving the quality of education. Attract meritorious SC/ST students, which shall in turn improve the academic and social environment.

Having special facility for Skill Development