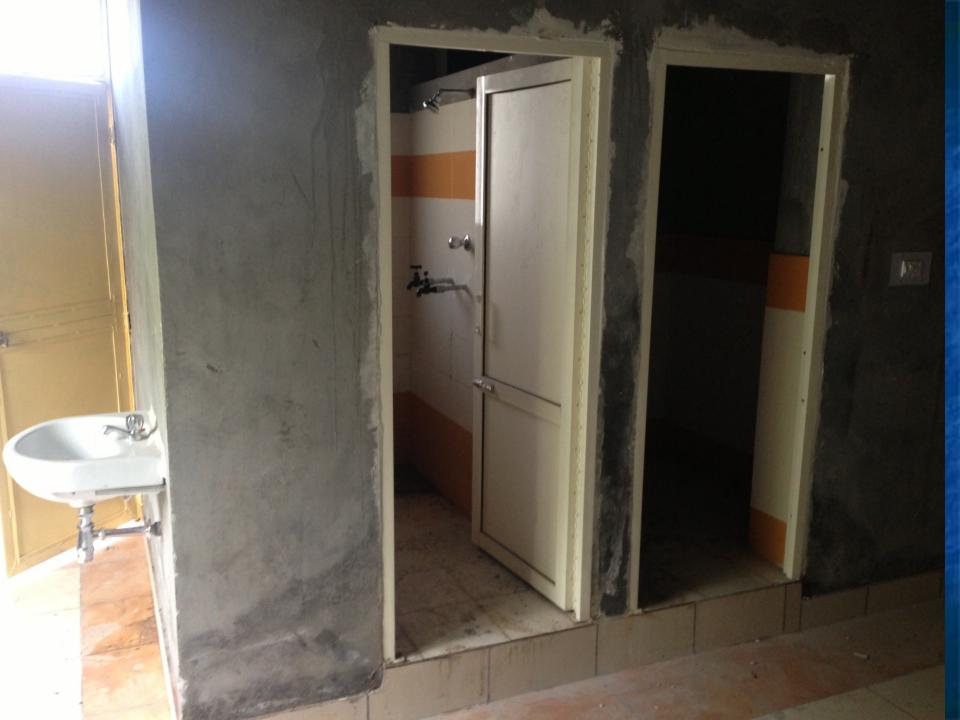

# Progress report on Hostel for SC/ST students

at

Guru Nanak Dev Engineering College, Ludhiana (Pb) A seven storeyed tower type Hostel Building for SC-ST students.

Consists of eight rooms at each floor with a provision of attached bathroom and WC.

### **Technical Details**

The block under construction has a independent Toilets / bathroom in each room. One GEN set is planned for electricity back-up in case of power failure. Water coolers are planned at each level for cold water and common kitchen and dining hall will be provided adjacent to living area in the proposed hostel complex.

Floor tiling will be provided in each bed room along with wall and floor tiling in toilet and bath rooms. Exterior and interior will be painted with good quality paints.