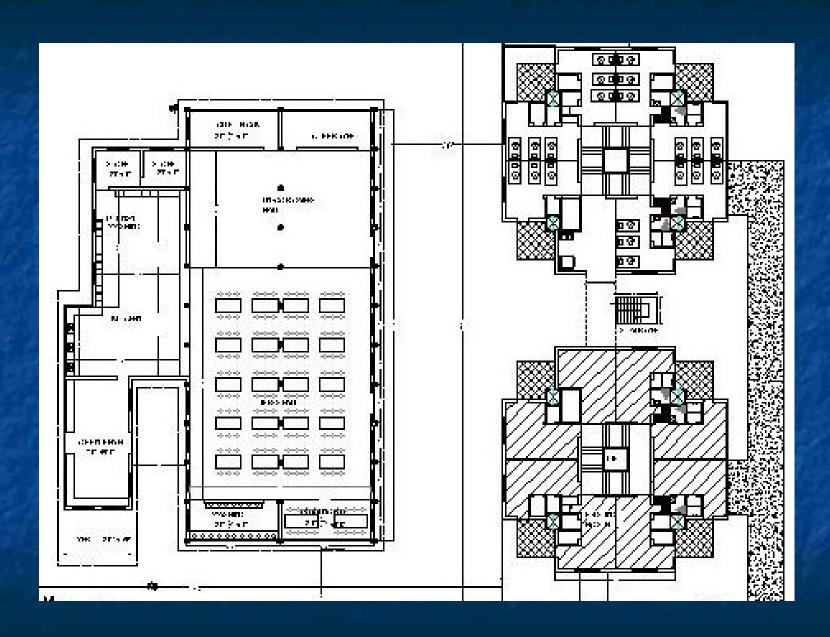

# Progress report on Hostel for SC/ST students

at

Guru Nanak Dev Engineering College, Ludhiana (Pb) A seven storeyed tower type Hostel Building for SC-ST students.

Consists of eight rooms at each floor with a provision of attached bathroom and WC.

Every room has been planned to accommodate two students.

A balcony is also provided in every room.

Such a facility will enhance the enrolment of the SC/ST students, improving the quality of education. Attract meritorious SC/ST students, which shall in turn improve the academic and social environment.

Having special facility for Skill Development

### **Technical Details**

The block under construction has a independent Toilets / bathroom in each room. One GEN set is planned for electricity back-up in case of power failure. Water coolers are planned at each level for cold water and common kitchen and dining hall will be provided adjacent to living area in the proposed hostel complex.

Four Television blocks, indoor sports facility will be provided in common room being constructed in the MCH block (mess-common hall) of the hostel complex. Internet facility will be provided in each room through *wi-fi* network.