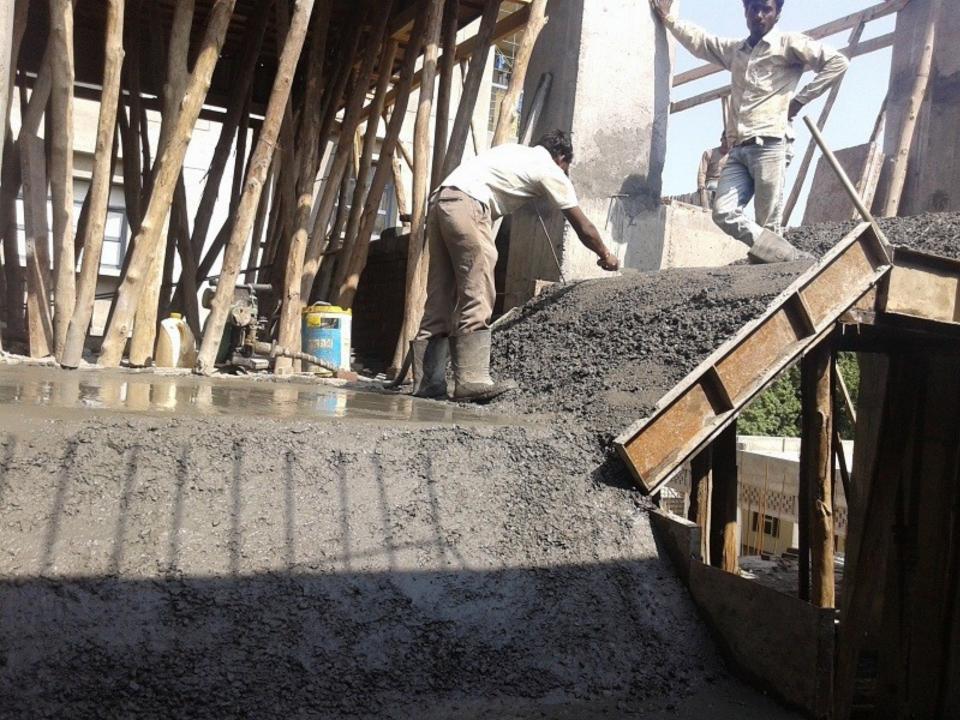

# Progress report on Hostel for SC/ST students

at

Guru Nanak Dev Engineering College, Ludhiana (Pb) A seven storeyed tower type Hostel Building for SC-ST students.

Consists of eight rooms at each floor with a provision of attached bathroom and WC.

### **Time**

It will take about 18 months to complete the project.