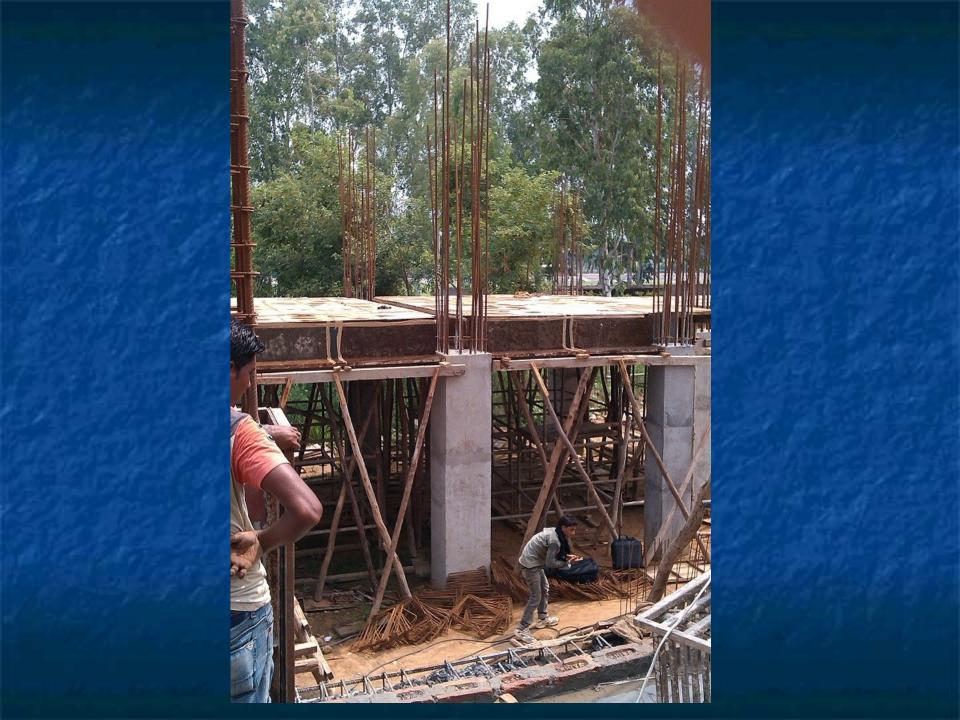

# Progress report on Hostel for SC/ST students

at

Guru Nanak Dev Engineering College, Ludhiana (Pb) A seven storeyed tower type Hostel Building for SC-ST students.

Consists of eight rooms at each floor with a provision of attached bathroom and WC.

### **Time**

It will take about 18 months to complete the project.