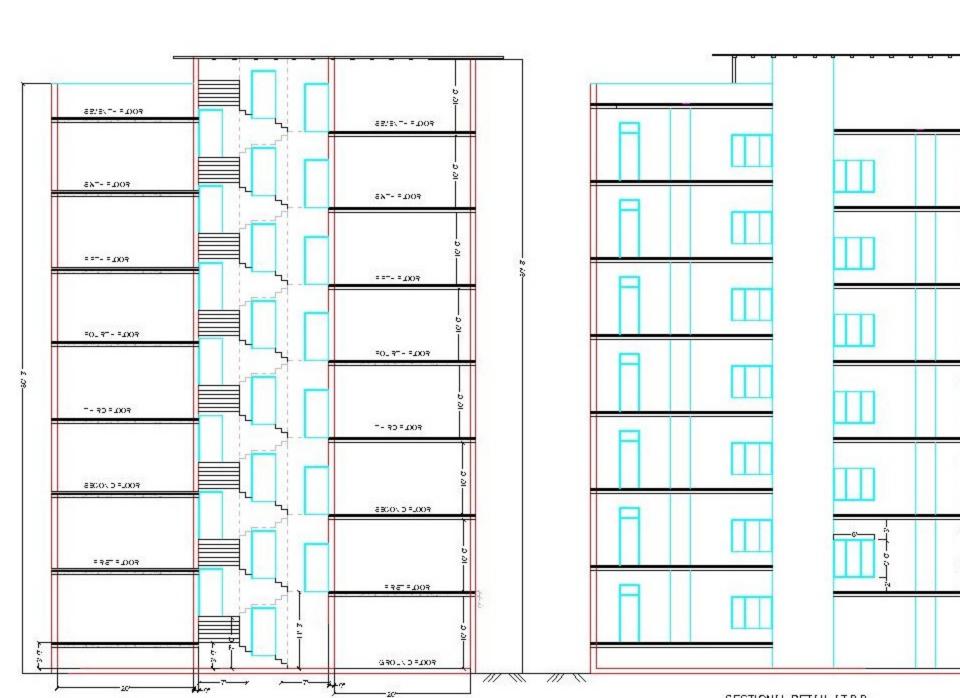

# Progress report on Hostel for SC/ST students

at

Guru Nanak Dev Engineering College, Ludhiana (Pb) A seven storeyed tower type Hostel Building for SC-ST students.

Consists of eight rooms at each floor with a provision of attached bathroom and WC.

Every room has been planned to accommodate two students.

A balcony is also provided in every room.

Such a facility will enhance the enrolment of the SC/ST students, improving the quality of education. Attract meritorious SC/ST students, which shall in turn improve the academic and social environment.