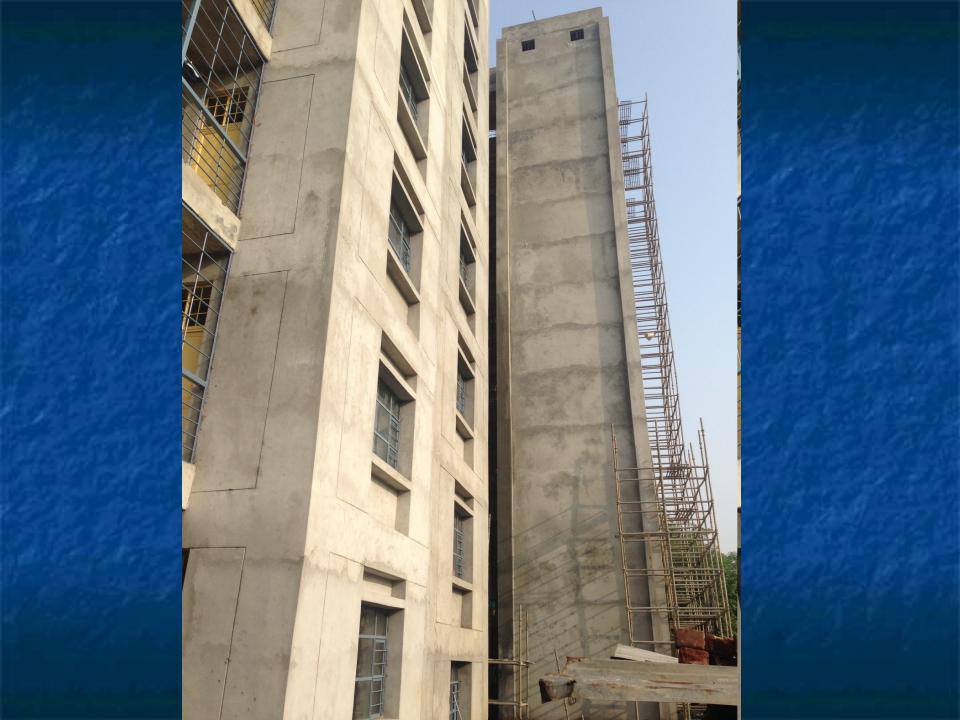

# Progress report on Hostel for SC/ST students

at

Guru Nanak Dev Engineering College, Ludhiana (Pb) A seven storeyed tower type Hostel Building for SC-ST students.

Consists of eight rooms at each floor with a provision of attached bathroom and WC.