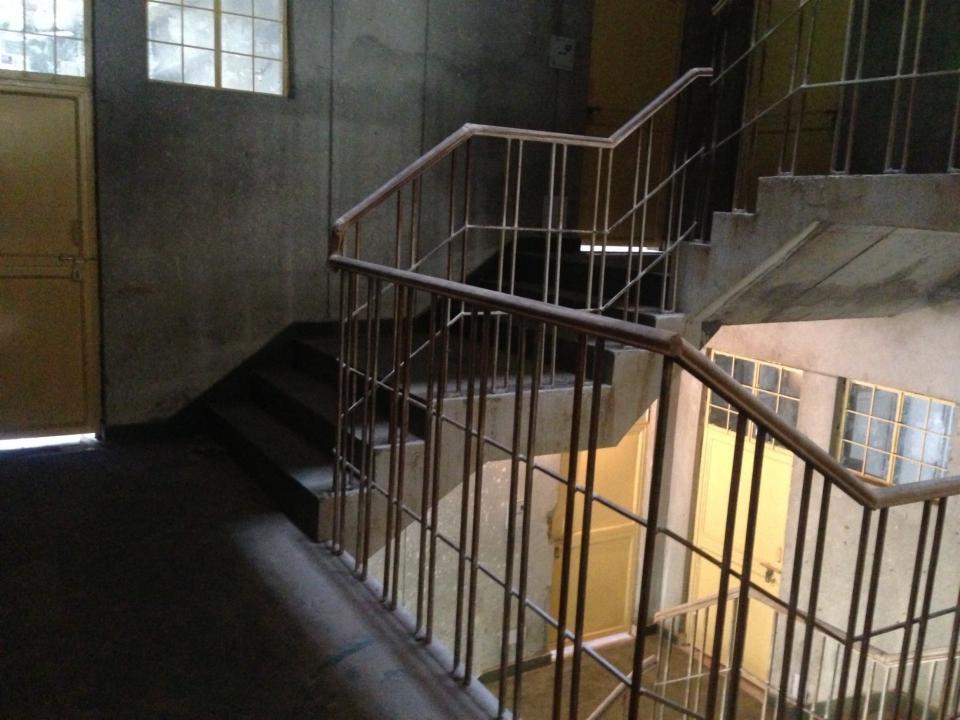

# Progress report on Hostel for SC/ST students

at

Guru Nanak Dev Engineering College, Ludhiana (Pb) A seven storeyed tower type Hostel Building for SC-ST students.

Consists of eight rooms at each floor with a provision of attached bathroom and WC.

### **Technical Details**

The block under construction has a independent Toilets / bathroom in each room. One GEN set is planned for electricity back-up in case of power failure. Water coolers are planned at each level for cold water and common kitchen and dining hall will be provided adjacent to living area in the proposed hostel complex.