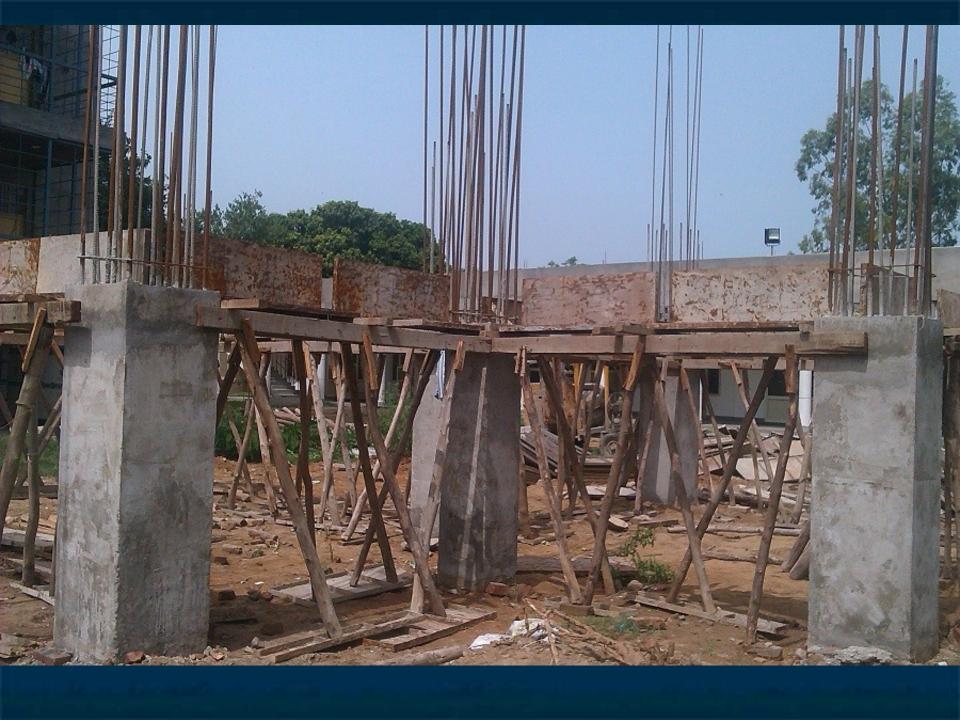

# Progress report on Hostel for SC/ST students

at

Guru Nanak Dev Engineering College, Ludhiana (Pb) A seven storeyed tower type Hostel Building for SC-ST students.

Consists of eight rooms at each floor with a provision of attached bathroom and WC.

### **Time**

It will take about 18 months to complete the project.