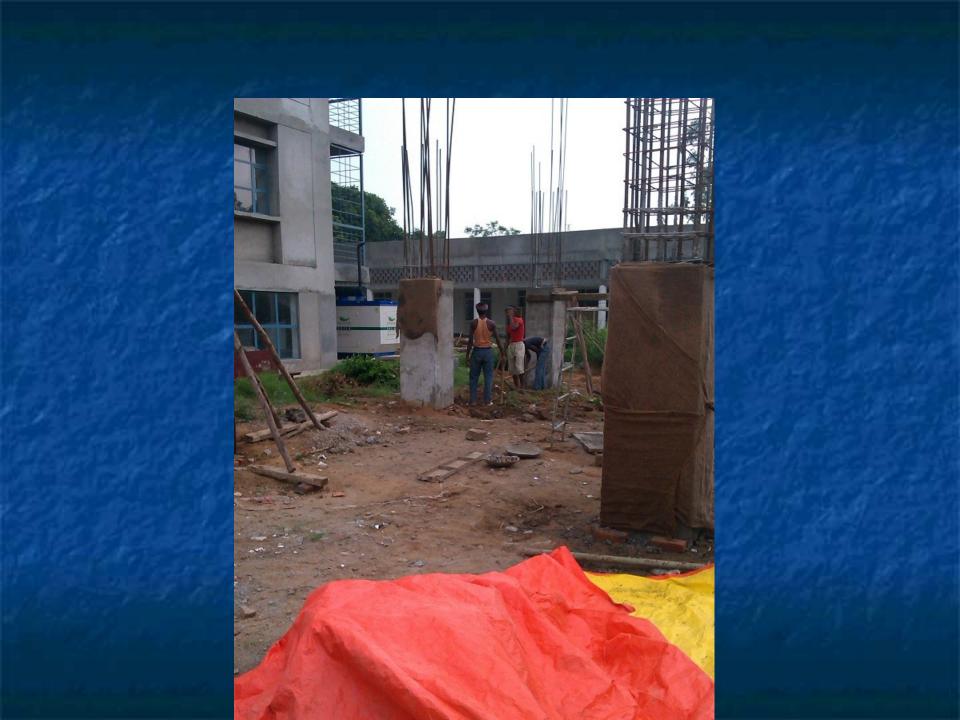

# Progress report on Hostel for SC/ST students

at

Guru Nanak Dev Engineering College, Ludhiana (Pb) A seven storeyed tower type Hostel Building for SC-ST students.

Consists of eight rooms at each floor with a provision of attached bathroom and WC.

### **Time**

It will take about 18 months to complete the project.