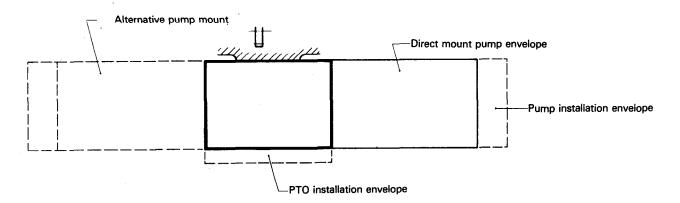

#### 3 General

- 3.1 Two clearance envelopes are specified:
  - Type S: clearance envelopes for side-mounted PTO
  - Type Z: clearance envelopes for rear-mounted PTO
- **3.2** A clearance envelope is shown in figure 1 for a hydraulic pump mounted directly on the PTO. The installation envelope shown as a dotted outline includes the additional clearance required to mount the pump.
- **3.3** Adequate clearance for a driveshaft for remote-mounted ancillary equipment shall be provided.
- **3.4** Additional space may be required for suction and pressure line connections at the pump.