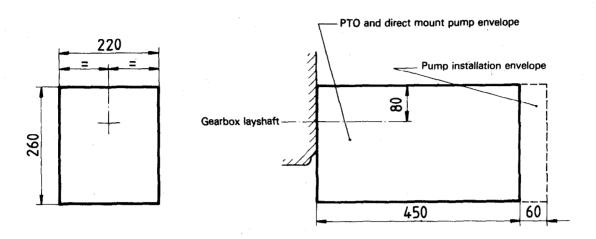

# 5 Rear-mounted PTO

The clearance envelopes for rear-mounted PTO are shown in figure 2.

Dimensions in millimetres

Figure 2 — Clearance envelope for rear-mounted PTO (Type Z)