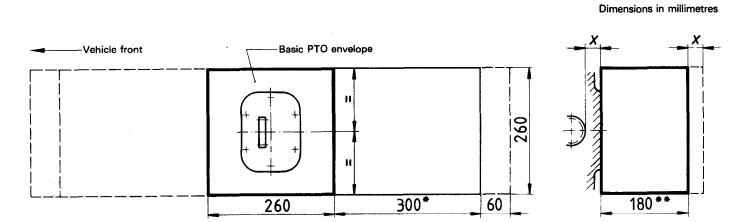

# 4 Side-mounted PTO

The clearance envelopes for side-mounted PTO are shown in figure 1.

Lateral clearance required for slipping the PTO over the mounting studs and the extended gear during the installation shall be provided in accordance with the depth x of the PTO drive gear as specified in ISO 7804.

- \* This value may be 400 mm for pumps with end-mounted suction and pressure lines.
- \*\* For heavy duty application (Type H, 8 bolt fixing) more space may be required (for example 225 mm).

Figure 1 — Clearance envelope for side-mounted PTO (Type S)