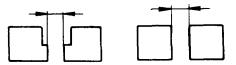

**2.15 joint step**: Difference in plane between the faces of the components that border a joint.