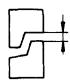

## 2 Terms and definitions

**2.1 joint**: Construction formed by the adjacent parts of two or more products, components or building elements, when these are put together or fixed with or without the use of a jointing product. <sup>1)</sup>

Joints with jointing product

Joints without jointing product

**2.2** jointing product: Building product used to obtain the desired performance of a joint.