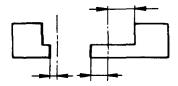

2.3 joint reference plane: Theoretical reference plane from which the relative position of the joint profiles of adjacent building components and/or associated jointing products may be determined.

NOTE — A joint reference plane may be coincident with a coordinating or modular plane.

**2.7 joint gap width**: Dimension(s) across the joint, measured perpendicular to the joint reference plane.

 $\mathsf{NOTE} - \mathsf{A}$  joint can, depending on its design, have one or more sizes for gap width.

**2.8** joint gap depth: Dimension(s) across the joint, measured parallel to the joint reference plane.

NOTE — A joint can, depending on its design, have one or more sizes for the joint gap depth. For example, one gap depth may correspond to every gap width.

NOTE — For joints with plane, parallel joint profile surfaces, joint clearance is equal to the joint gap width.

**2.11** joint margin: Theoretical distance between the joint face of a building component and the chosen joint reference plane.