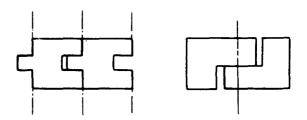

2.3 joint reference plane: Theoretical reference plane from which the relative position of the joint profiles of adjacent building components and/or associated jointing products may be determined.

NOTE — A joint reference plane may be coincident with a coordinating or modular plane.

<sup>1)</sup> This definition is identical to that given in ISO 6707-1 (definition 5.5.29) for joint (1).

IS 10957:1999 ISO 2444:1988

2.4 joint profile (of a component): Part of the crosssection of an adjacent component which contributes to forming the joint.

NOTE - Joint profiles often occur as pairs.

**2.5** joint profile surface: Surface of an adjacent component which contributes to forming the joint.

2.6 joint gap: Space between adjacent components, with or without a jointing product.

**2.7 joint gap width**: Dimension(s) across the joint, measured perpendicular to the joint reference plane.

 $\mathsf{NOTE} - \mathsf{A}$  joint can, depending on its design, have one or more sizes for gap width.

**2.8** joint gap depth: Dimension(s) across the joint, measured parallel to the joint reference plane.

NOTE — A joint can, depending on its design, have one or more sizes for the joint gap depth. For example, one gap depth may correspond to every gap width.

**2.9** joint face: Part(s) of a joint profile surface considered in order to achieve fit.

2.10 joint clearance: Distance between the joint faces of adjacent components, i.e. the joint gap width(s) considered in order to achieve fit.

NOTE — For joints with plane, parallel joint profile surfaces, joint clearance is equal to the joint gap width.

**2.11** joint margin: Theoretical distance between the joint face of a building component and the chosen joint reference plane.

- 2.12 joint length: Dimension of a joint perpendicular to its cross-section.
- 2.13 joint surface: Visible surface of a joint.

IS 10957 : 1999 ISO 2444 : 1988

**2.14 joint contact surface (interface)**: Part of the joint profile surface intended to be in contact with a jointing product or an adjacent component.

**2.15 joint step**: Difference in plane between the faces of the components that border a joint.