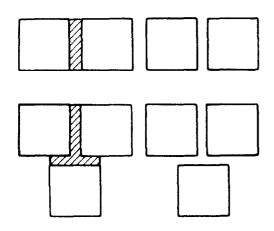

## 2 Terms and definitions

**2.1 joint**: Construction formed by the adjacent parts of two or more products, components or building elements, when these are put together or fixed with or without the use of a jointing product. <sup>1)</sup>

Joints with jointing product

Joints without jointing product

**2.2** jointing product: Building product used to obtain the desired performance of a joint.