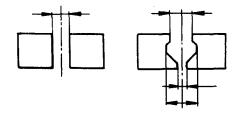

2.3 joint reference plane: Theoretical reference plane from which the relative position of the joint profiles of adjacent building components and/or associated jointing products may be determined.

NOTE — A joint reference plane may be coincident with a coordinating or modular plane.

**2.7 joint gap width**: Dimension(s) across the joint, measured perpendicular to the joint reference plane.

 $\mathsf{NOTE} - \mathsf{A}$  joint can, depending on its design, have one or more sizes for gap width.

**2.8** joint gap depth: Dimension(s) across the joint, measured parallel to the joint reference plane.

NOTE — A joint can, depending on its design, have one or more sizes for the joint gap depth. For example, one gap depth may correspond to every gap width.