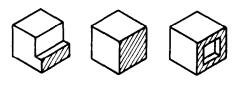

**2.9** joint face: Part(s) of a joint profile surface considered in order to achieve fit.

2.10 joint clearance: Distance between the joint faces of adjacent components, i.e. the joint gap width(s) considered in order to achieve fit.

- 2.12 joint length: Dimension of a joint perpendicular to its cross-section.
- 2.13 joint surface: Visible surface of a joint.

IS 10957 : 1999 ISO 2444 : 1988

**2.14 joint contact surface (interface)**: Part of the joint profile surface intended to be in contact with a jointing product or an adjacent component.