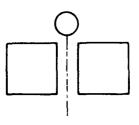

## 2 Terms and definitions

**2.1 joint**: Construction formed by the adjacent parts of two or more products, components or building elements, when these are put together or fixed with or without the use of a jointing product. <sup>1)</sup>

2.3 joint reference plane: Theoretical reference plane from which the relative position of the joint profiles of adjacent building components and/or associated jointing products may be determined.

NOTE — A joint reference plane may be coincident with a coordinating or modular plane.