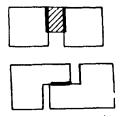

**2.15 joint step**: Difference in plane between the faces of the components that border a joint.