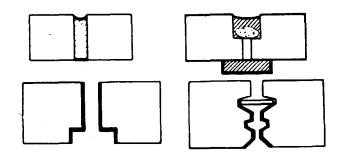

**2.9** joint face: Part(s) of a joint profile surface considered in order to achieve fit.

2.10 joint clearance: Distance between the joint faces of adjacent components, i.e. the joint gap width(s) considered in order to achieve fit.

- 2.12 joint length: Dimension of a joint perpendicular to its cross-section.
- 2.13 joint surface: Visible surface of a joint.

IS 10957 : 1999 ISO 2444 : 1988

**2.14 joint contact surface (interface)**: Part of the joint profile surface intended to be in contact with a jointing product or an adjacent component.