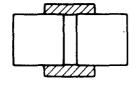

Joints with jointing product

Joints without jointing product

**2.2** jointing product: Building product used to obtain the desired performance of a joint.

### Examples

jointing material: Jointing product having no definite form before use, for example mortar, sealant, glue.

jointing section: Jointing product preformed to a definite section, but of unspecified length.

jointing component: Jointing product formed as a distinct unit, having specified sizes in three dimensions.

NOTE — The hitherto customary use of the term "joint" instead of "jointing product" and the other terms defined in 2.2 can lead to misunderstanding, and is therefore to be avoided.