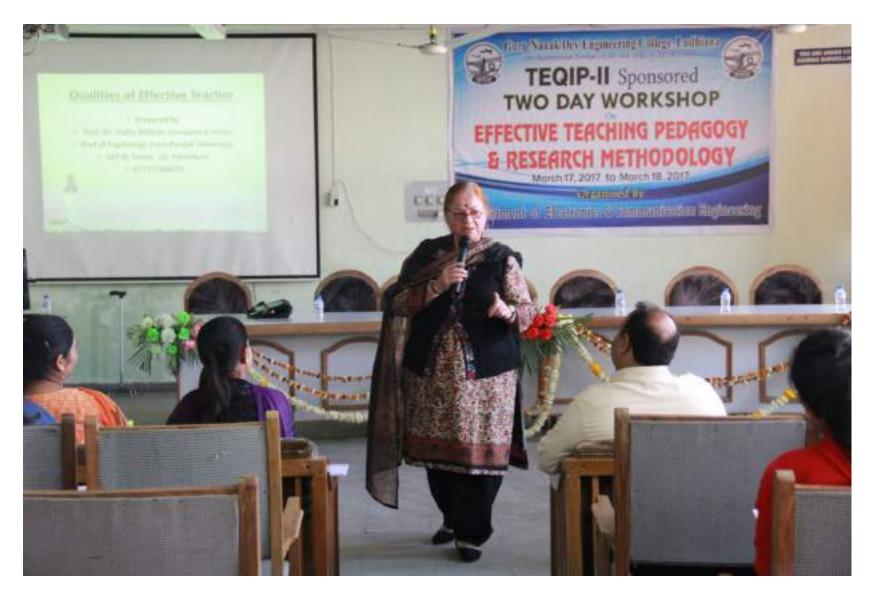

### Two Day Workshop on Producing Elegant Technical Research Reports Efficiently

The Department of Civil Engineering and Computer Science & Engineering organised jointly TEQIP-II sponsored two day work on "Producing Elegant Technical Research Reports Efficiently" held from 19th and 20th January, 2016. The workshop started with inaugural sessions on 19th January, 2016, Mrs. V. Puri was the chief guest of the day and Director GNDEC, Ludhiana presided over the function. Dr. J.N Jha and Dr Parminder singh, chairman and co-chairman of the workshop emphasised on the need of efficient tools for report writing. Seventy Three research scholars (Ph.D. and M.Tech) from various institutes registered for the workshop.