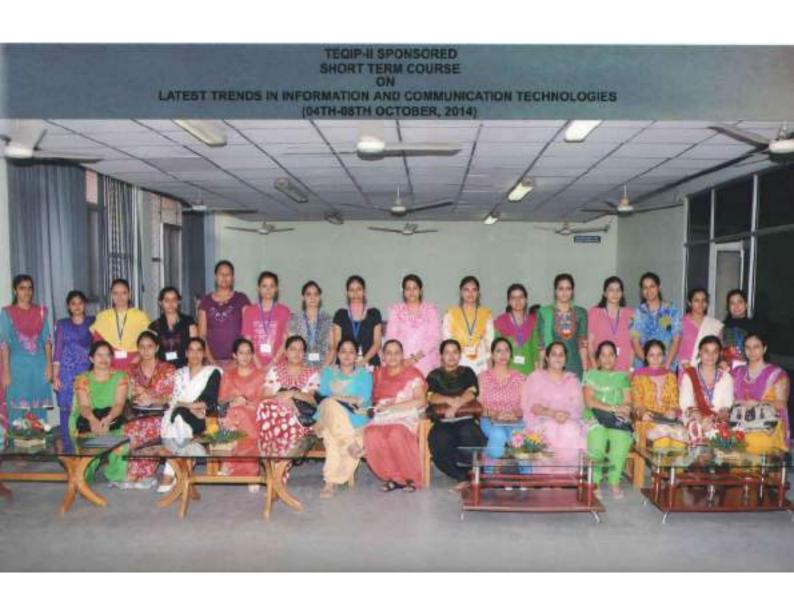

### Event Report of Short Term Course "Latest Trends in Information and Communication Technologies" Conducted by the IT Dept. during 04<sup>th</sup>-08<sup>th</sup> August 2014

Information Technology Department of Guru Nanak Dev Engineering College, Ludhiana conducted the weeklong series of lectures and hands-on practice sessions of Short Term Course (STC) on title "Latest Trends in Information and Communication Technologies". This STC was sponsored by Technical Education Quality Improvement Programme (TEQIP-II) cell of the Institute. The valediction programme of this course was organized in the seminar hall of the campus on 08<sup>th</sup> Aug. 2014 (Wed.). This programme was organized with the objective of sharing recent developments in the areas network security, bioinformatics, image processing, natural language processing, firewall implementation and configuration with practical demonstration. As many as 17 resource persons in this programme shared their views and further research areas among the participants.

Dr. K.S. Mann, HOD of IT Dept. and chief coordinator of this course presented the summary & feedback report of this short term course at valediction programme. He discussed the significance of these types of courses for faculties as well as researchers and congratulated the coordinators for organizing this STC. Participation Certificates were issued to 63 participants, which came from different regions of the country to attend this STC.