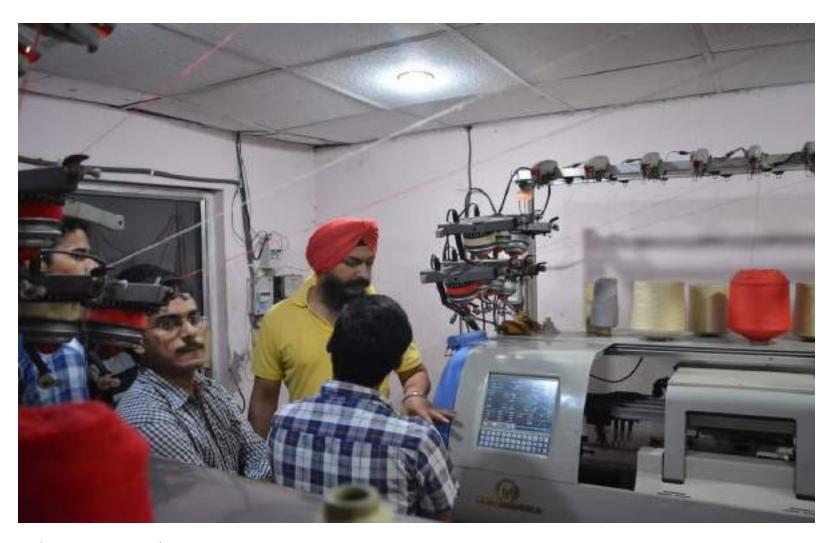

### Event Report of Short Term Course "Latest Trends in Information and Communication Technologies" Conducted by the IT Dept. during 04<sup>th</sup>-08<sup>th</sup> August 2014

Information Technology Department of Guru Nanak Dev Engineering College, Ludhiana conducted the weeklong series of lectures and hands-on practice sessions of Short Term Course (STC) on title "Latest Trends in Information and Communication Technologies". This STC was sponsored by Technical Education Quality Improvement Programme (TEQIP-II) cell of the Institute. The valediction programme of this course was organized in the seminar hall of the campus on 08<sup>th</sup> Aug. 2014 (Wed.). This programme was organized with the objective of sharing recent developments in the areas network security, bioinformatics, image processing, natural language processing, firewall implementation and configuration with practical demonstration. As many as 17 resource persons in this programme shared their views and further research areas among the participants.

Sh. Amolak Singh Kalsi, Technical Director & District Informatics Officer at National Informatics Centre, Jalandhar was invited as Chief Guest in the inauguration of the programme. Mr. Kalsi pointed out various innovative ideas implemented at the industry and government level for the concern of ICT. In the whole five day programme the academicians, software professional and researchers were invited to deliver the expert talk during the course. During this programme, Dr. Sarbjeet Singh, Associate Prof. from Panjab University Chandigarh elaborated the role of social media, mobility, analytics and cloud computing in the programme. Dr. Maninder Singh, Associate Prof. from Thapar University Patiala shared his views on social network analysis and big data deluge. Dr. Manpreet Singh from GNDEC Ludhiana explained the topic titled "Bioinformatics: From Evolution to Computation". Dr. Anjali Garg from GNIMT Ludhlana elaborated the Local and Global Feature based Descriptors for Shape based Image Retrieval, Mr. Amit Kamra from GNDEC Ludhiana presented new research ideas in the filed of biomedical imaging. Mr. Vipin Gupta from U-Net solution organized the hands on session on Firewall Implementation and Configuration and Public/ Private Key based Authentication using Secure Protocols like SSH, SFTP and HTTPS. Mr. Sanjeev Kumar from DAV University Jalandhar and Dr. Parminder Singh from GNDEC Ludhiana delivered expert talk on Natural Language Processing with its Various Research Areas and Text to Speech Synthesis System respectively. Dr. Harish Kumar in his speech specified the role of Cyber Security and Information Retrieval.