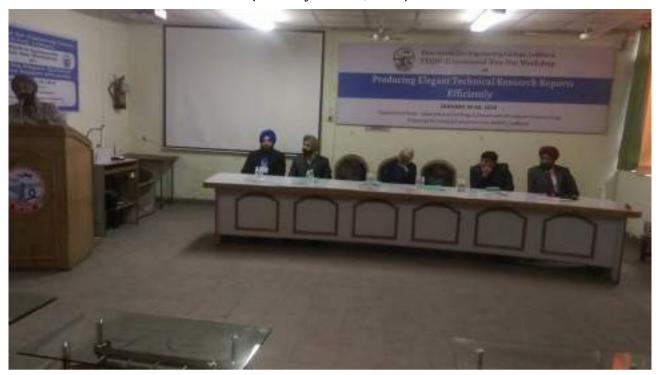

### Workshop on Producing Elegant Technical Research Reports Efficiently (January 19 – 20, 2016)

*Illustration 1: Workshop on Producing Elegant Technical Research Reports Efficiently (January 19 – 20, 2016)* 

### Two Day Workshop on Producing Elegant Technical Research Reports Efficiently

The Department of Civil Engineering and Computer Science & Engineering organised jointly TEQIP-II sponsored two day work on "Producing Elegant Technical Research Reports Efficiently" held from 19th and 20th January, 2016. The workshop started with inaugural sessions on 19th January, 2016, Mrs. V. Puri was the chief guest of the day and Director GNDEC, Ludhiana presided over the function. Dr. J.N Jha and Dr Parminder singh, chairman and co-chairman of the workshop emphasised on the need of efficient tools for report writing. Seventy Three research scholars (Ph.D. and M.Tech) from various institutes registered for the workshop.