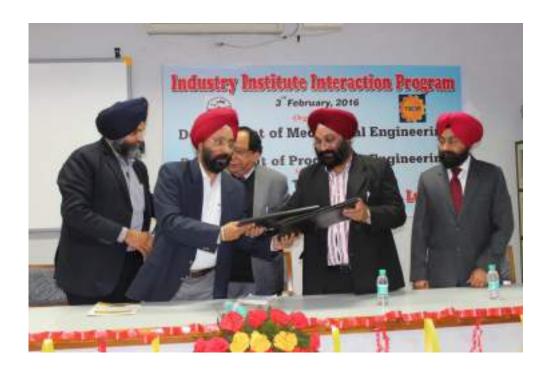

### **PHOTOGRAPHS**

→ Signing MoU with FICO (Federation of Industrial and Commercial Undertaking)
On Dais: L to R: Mr. M.S Sachdeva, MD Citizen Industries Ltd, Ludhiana, Gen
Secretary FICO, Mr. G.S Kular, MD Kular Cycles Ludhiana), K.K Seth, Vice
President, FICO, President FICO, Dr. M.S Saini, Director GNDEC, Dr. Sehijpal
Singh, HOD (Mechanical Engineering Department)

### Activity report on Improved Industry institute interaction (3rd Feb 2016)

A program on industry institute interaction was organised in Mechanical and Production Engg Department of GNDEC in collaboration with QCFI Hyderabad. Dr. R.K Garg Director (Northern region, QCFI) and two experts elaborated how academia can help industries for improving productivity with small investments and data collection/handling. It was agreed upon unanimously that research initiatives need to be taken in collaboration with institutions for the overall development and growth of industries. Around 30 MDs and CEOs and officials of top industries of Ludhiana (mostly linked to FICO) and government officials attended this program. Detailed deliberations were made by Mr K.K Seth (Seth Industrial corp.), Mr Ranjodh Singh (GST group of industries), Mr G.S Kular (Kular International), Dr. M.S Saini (Director GNDEC), Dr. R.S Seehra and Dr. S.B Singh (Ex- Principals GNDEC), Dr. Sehijpal Singh -HOD -Mechanical Engg Deptt) and other faculty members of GNDEC. A MoU between Federation of Industrial and Commercial Organisation (FICO) and GNDEC was signed. The primary purpose of this MoU is to increase the mutual participation of industry and institution in technological developments. A model is envisaged in which groups of second year students will be adopted by the industries for enhancing their engineering skills. Mr G.S Kular President of FICO made a commitment that the industries shall create a healthy and sustainable link with GNDEC to consistently mentor the students from their second year. FICO and QCFI had agreed to open a chapter of QCFI in Ludhiana for providing training to the industries on quality issues and creating effective interaction between industries and GNDEC. Around 55 participants took advantage of this interactive session.