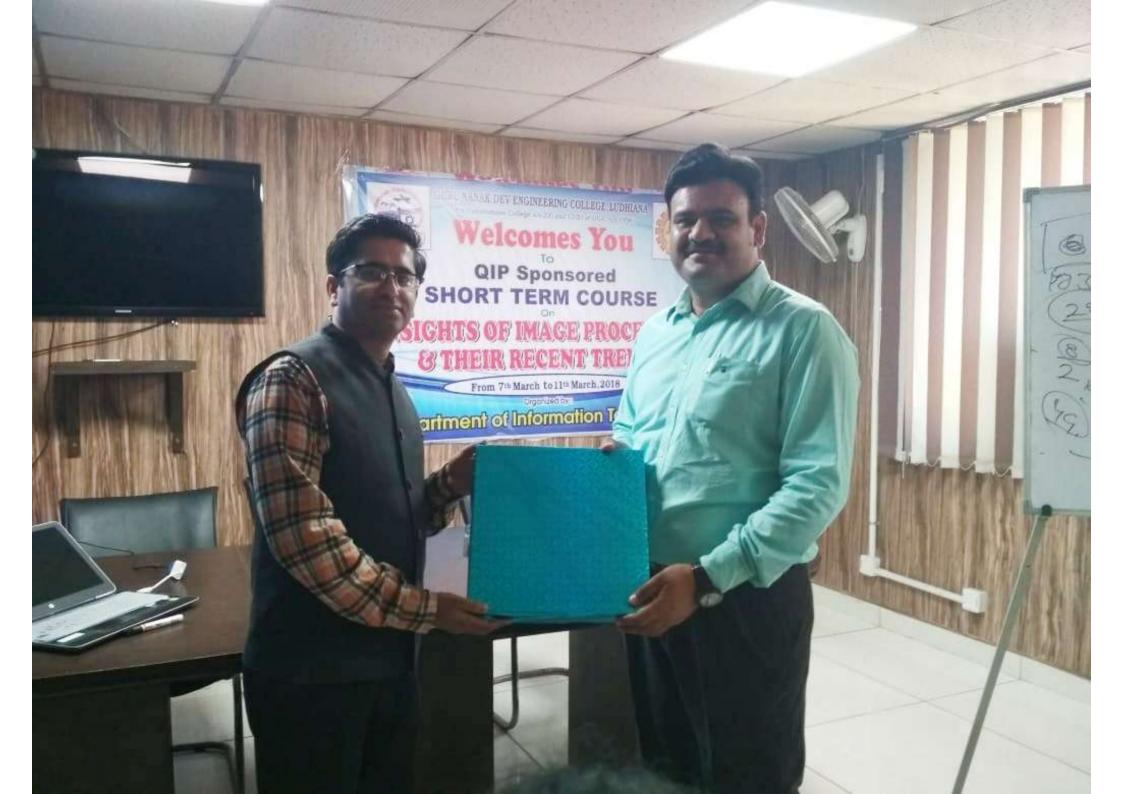

### Event Report of Short Term Course "Latest Trends in Information and Communication Technologies" Conducted by the IT Dept. during 04<sup>th</sup>-08<sup>th</sup> August 2014

Information Technology Department of Guru Nanak Dev Engineering College, Ludhiana conducted the weeklong series of lectures and hands-on practice sessions of Short Term Course (STC) on title "Latest Trends in Information and Communication Technologies". This STC was sponsored by Technical Education Quality Improvement Programme (TEQIP-II) cell of the Institute. The valediction programme of this course was organized in the seminar hall of the campus on 08<sup>th</sup> Aug. 2014 (Wed.). This programme was organized with the objective of sharing recent developments in the areas network security, bioinformatics, image processing, natural language processing, firewall implementation and configuration with practical demonstration. As many as 17 resource persons in this programme shared their views and further research areas among the participants.

Sh. Amolak Singh Kalsi, Technical Director & District Informatics Officer at National Informatics Centre, Jalandhar was invited as Chief Guest in the inauguration of the programme. Mr. Kalsi pointed out various innovative ideas implemented at the industry and government level for the concern of ICT. In the whole five day programme the academicians, software professional and researchers were invited to deliver the expert talk during the course. During this programme, Dr. Sarbjeet Singh, Associate Prof. from Panjab University Chandigarh elaborated the role of social media, mobility, analytics and cloud computing in the programme. Dr. Maninder Singh, Associate Prof. from Thapar University Patiala shared his views on social network analysis and big data deluge. Dr. Manpreet Singh from GNDEC Ludhiana explained the topic titled "Bioinformatics: From Evolution to Computation". Dr. Anjali Garg from GNIMT Ludhlana elaborated the Local and Global Feature based Descriptors for Shape based Image Retrieval, Mr. Amit Kamra from GNDEC Ludhiana presented new research ideas in the filed of biomedical imaging. Mr. Vipin Gupta from U-Net solution organized the hands on session on Firewall Implementation and Configuration and Public/ Private Key based Authentication using Secure Protocols like SSH, SFTP and HTTPS. Mr. Sanjeev Kumar from DAV University Jalandhar and Dr. Parminder Singh from GNDEC Ludhiana delivered expert talk on Natural Language Processing with its Various Research Areas and Text to Speech Synthesis System respectively. Dr. Harish Kumar in his speech specified the role of Cyber Security and Information Retrieval.