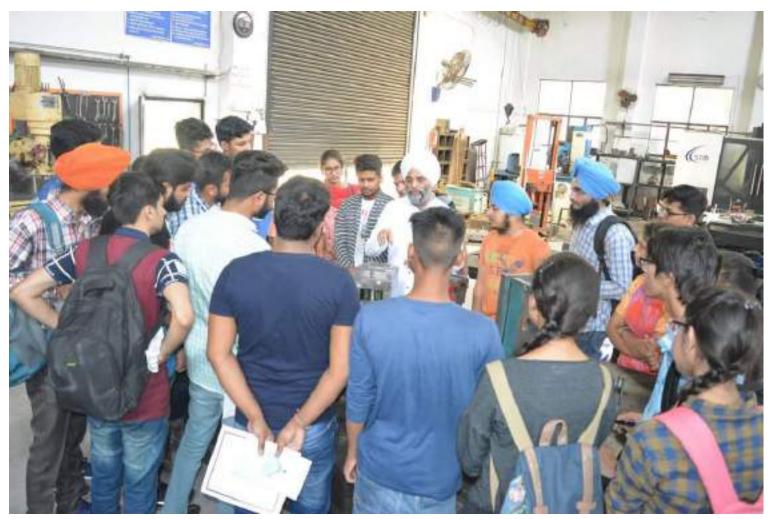

### Activity report on Improved Industry institute interaction (3rd Feb 2016)

A program on industry institute interaction was organised in Mechanical and Production Engg Department of GNDEC in collaboration with QCFI Hyderabad. Dr. R.K Garg Director (Northern region, QCFI) and two experts elaborated how academia can help industries for improving productivity with small investments and data collection/handling. It was agreed upon unanimously that research initiatives need to be taken in collaboration with institutions for the overall development and growth of industries. Around 30 MDs and CEOs and officials of top industries of Ludhiana (mostly linked to FICO) and government officials attended this program. Detailed deliberations were made by Mr K.K Seth (Seth Industrial corp.), Mr Ranjodh Singh (GST group of industries), Mr G.S Kular (Kular International), Dr. M.S Saini (Director GNDEC), Dr. R.S Seehra and Dr. S.B Singh (Ex- Principals GNDEC), Dr. Sehijpal Singh -HOD -Mechanical Engg Deptt) and other faculty members of GNDEC. A MoU between Federation of Industrial and Commercial Organisation (FICO) and GNDEC was signed. The primary purpose of this MoU is to increase the mutual participation of industry and institution in technological developments. A model is envisaged in which groups of second year students will be adopted by the industries for enhancing their engineering skills. Mr G.S Kular President of FICO made a commitment that the industries shall create a healthy and sustainable link with GNDEC to consistently mentor the students from their second year. FICO and QCFI had agreed to open a chapter of QCFI in Ludhiana for providing training to the industries on quality issues and creating effective interaction between industries and GNDEC. Around 55 participants took advantage of this interactive session.