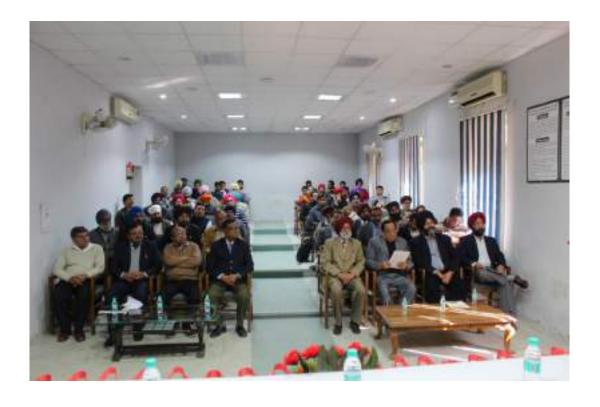

### **↓** FICO-GNDEC Interaction: Industrial Representatives as Audience

### Activity report on Improved Industry institute interaction (3rd Feb 2016)

A program on industry institute interaction was organised in Mechanical and Production Engg Department of GNDEC in collaboration with QCFI Hyderabad. Dr. R.K Garg Director (Northern region, QCFI) and two experts elaborated how academia can help industries for improving productivity with small investments and data collection/handling. It was agreed upon unanimously that research initiatives need to be taken in collaboration with institutions for the overall development and growth of industries. Around 30 MDs and CEOs and officials of top industries of Ludhiana (mostly linked to FICO) and government officials attended this program. Detailed deliberations were made by Mr K.K Seth (Seth Industrial corp.), Mr Ranjodh Singh (GST group of industries), Mr G.S Kular (Kular International), Dr. M.S Saini (Director GNDEC), Dr. R.S Seehra and Dr. S.B Singh (Ex- Principals GNDEC), Dr. Sehijpal Singh -HOD -Mechanical Engg Deptt) and other faculty members of GNDEC. A MoU between Federation of Industrial and Commercial Organisation (FICO) and GNDEC was signed. The primary purpose of this MoU is to increase the mutual participation of industry and institution in technological developments. A model is envisaged in which groups of second year students will be adopted by the industries for enhancing their engineering skills. Mr G.S Kular President of FICO made a commitment that the industries shall create a healthy and sustainable link with GNDEC to consistently mentor the students from their second year. FICO and QCFI had agreed to open a chapter of QCFI in Ludhiana for providing training to the industries on quality issues and creating effective interaction between industries and GNDEC. Around 55 participants took advantage of this interactive session.