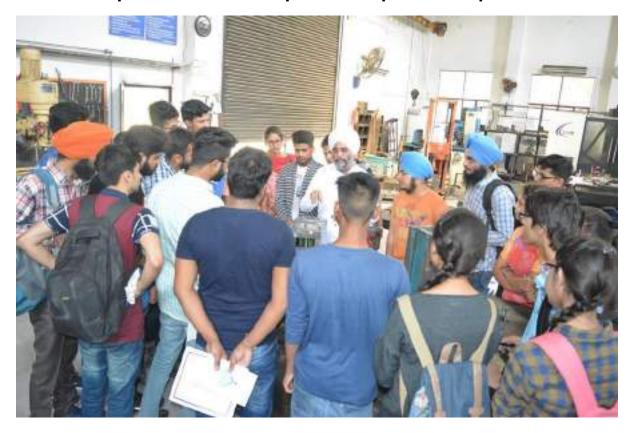

### Event Report of Short Term Course "Latest Trends in Information and Communication Technologies" Conducted by the IT Dept. during 04<sup>th</sup>-08<sup>th</sup> August 2014

Information Technology Department of Guru Nanak Dev Engineering College, Ludhiana conducted the weeklong series of lectures and hands-on practice sessions of Short Term Course (STC) on title "Latest Trends in Information and Communication Technologies". This STC was sponsored by Technical Education Quality Improvement Programme (TEQIP-II) cell of the Institute. The valediction programme of this course was organized in the seminar hall of the campus on 08<sup>th</sup> Aug. 2014 (Wed.). This programme was organized with the objective of sharing recent developments in the areas network security, bioinformatics, image processing, natural language processing, firewall implementation and configuration with practical demonstration. As many as 17 resource persons in this programme shared their views and further research areas among the participants.

Sh. Amolak Singh Kalsi, Technical Director & District Informatics Officer at National Informatics Centre, Jalandhar was invited as Chief Guest in the inauguration of the programme. Mr. Kalsi pointed out various innovative ideas implemented at the industry and government level for the concern of ICT. In the whole five day programme the academicians, software professional and researchers were invited to deliver the expert talk during the course. During this programme, Dr. Sarbjeet Singh, Associate Prof. from Panjab University Chandigarh elaborated the role of social media, mobility, analytics and cloud computing in the programme. Dr. Maninder Singh, Associate Prof. from Thapar University Patiala shared his views on social network analysis and big data deluge. Dr. Manpreet Singh from GNDEC Ludhiana explained the topic titled "Bioinformatics: From Evolution to Computation". Dr. Anjali Garg from GNIMT Ludhlana elaborated the Local and Global Feature based Descriptors for Shape based Image Retrieval, Mr. Amit Kamra from GNDEC Ludhiana presented new research ideas in the filed of biomedical imaging. Mr. Vipin Gupta from U-Net solution organized the hands on session on Firewall Implementation and Configuration and Public/ Private Key based Authentication using Secure Protocols like SSH, SFTP and HTTPS. Mr. Sanjeev Kumar from DAV University Jalandhar and Dr. Parminder Singh from GNDEC Ludhiana delivered expert talk on Natural Language Processing with its Various Research Areas and Text to Speech Synthesis System respectively. Dr. Harish Kumar in his speech specified the role of Cyber Security and Information Retrieval.