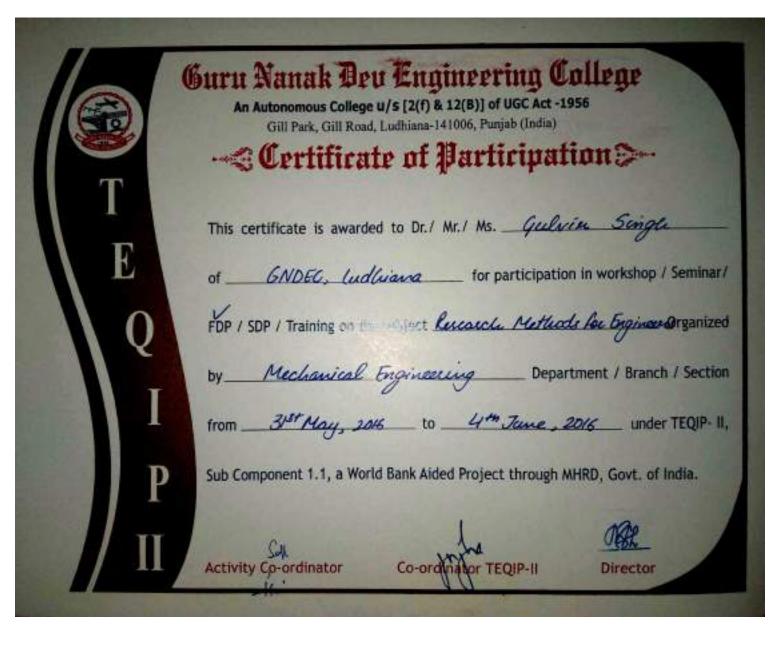

# -- Certificate of Participation

| eascle Methods her topinessOrganized     | FDP / SDP / Training on the subject Research Methods he |
|------------------------------------------|---------------------------------------------------------|
| for participation in workshop / Seminar/ | of GNDEC, ludhiana                                      |
| ME! MS. YUKWIAMI Sangla                  | Inis certificate is awarded to Dr./ Mr./ Ms             |

Mechanical Engineering 4th June, 2016 under TEQIP- II, Department / Branch / Section

Sub Component 1.1, a World Bank Aided Project through MHRD, Govt. of India.

Activity Co-ordinator

Co-ordinator TEQIP-II

Director