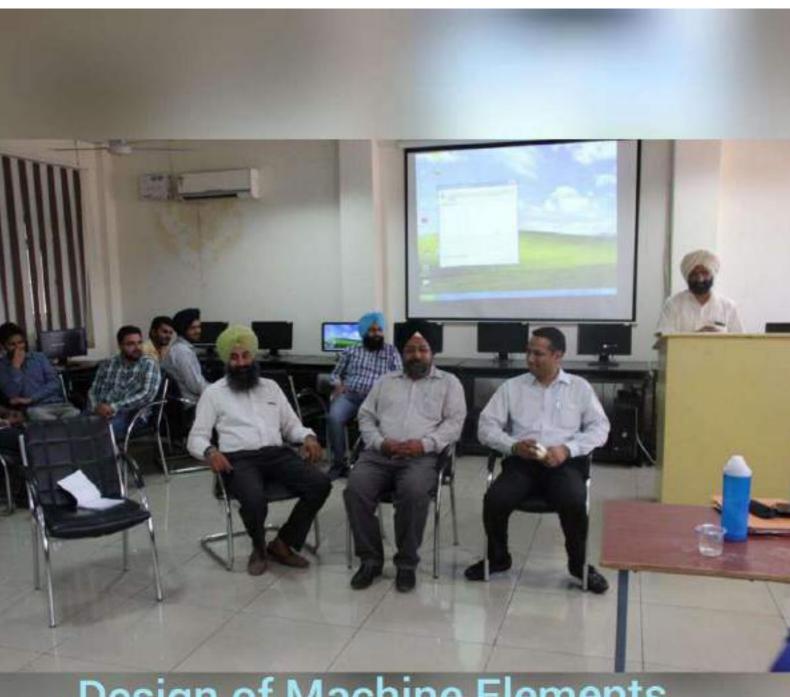

er TEQIP-II)

16th - 17th September, 2016

#### APPLICATION FORM

| Name:                                      |
|--------------------------------------------|
| Father's Name:                             |
| Date of Birth:                             |
| Level (B.Tech/M.Tech/PhD):                 |
| Branche                                    |
| Name of College:                           |
|                                            |
|                                            |
| Mailing Address:                           |
|                                            |
|                                            |
| E-mail:                                    |
| Contact No.:                               |
| Please register me for the above workshop. |

Signature of the Applicant



Design of Machine Elements using NASTRAN Software



# Attendance Sheet

# Design of Machine Elements using Nastran Software (16/09/2016 to 17/09/2016)

| Sr no | Name            | Sign            |
|-------|-----------------|-----------------|
| 1     | Harjot          | Hoyer           |
| 2     | Gundeep Singh   | Sundent         |
| 3     | Kamldeep        | Kaudoled.       |
| 4     | Harjinder Singh | Mal             |
| 5     | Jagdeep Singh   | Jugge of Sigh   |
| 6     | Hardeep         | Under of        |
| 7     | Sahil Bansal    | S. Coupel.      |
| 8     | Jeevanjot       | Jeenengs.       |
| 9     | Harmanjot       | Hamaigat        |
| 10    | Harkeerat Singh | 11Sul           |
| 11    | Komal           | Komal.          |
| 12    | Jyoti Verma     | - Steima.       |
|