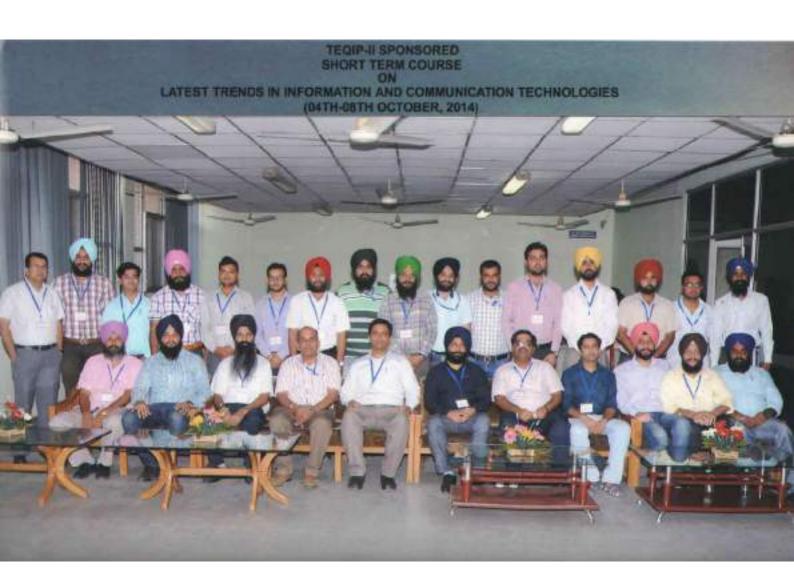

### Event Report of Short Term Course "Latest Trends in Information and Communication Technologies" Conducted by the IT Dept. during 04<sup>th</sup>-08<sup>th</sup> August 2014

Information Technology Department of Guru Nanak Dev Engineering College, Ludhiana conducted the weeklong series of lectures and hands-on practice sessions of Short Term Course (STC) on title "Latest Trends in Information and Communication Technologies". This STC was sponsored by Technical Education Quality Improvement Programme (TEQIP-II) cell of the Institute. The valediction programme of this course was organized in the seminar hall of the campus on 08<sup>th</sup> Aug. 2014 (Wed.). This programme was organized with the objective of sharing recent developments in the areas network security, bioinformatics, image processing, natural language processing, firewall implementation and configuration with practical demonstration. As many as 17 resource persons in this programme shared their views and further research areas among the participants.

Dr. K.S. Mann, HOD of IT Dept. and chief coordinator of this course presented the summary & feedback report of this short term course at valediction programme. He discussed the significance of these types of courses for faculties as well as researchers and congratulated the coordinators for organizing this STC. Participation Certificates were issued to 63 participants, which came from different regions of the country to attend this STC.