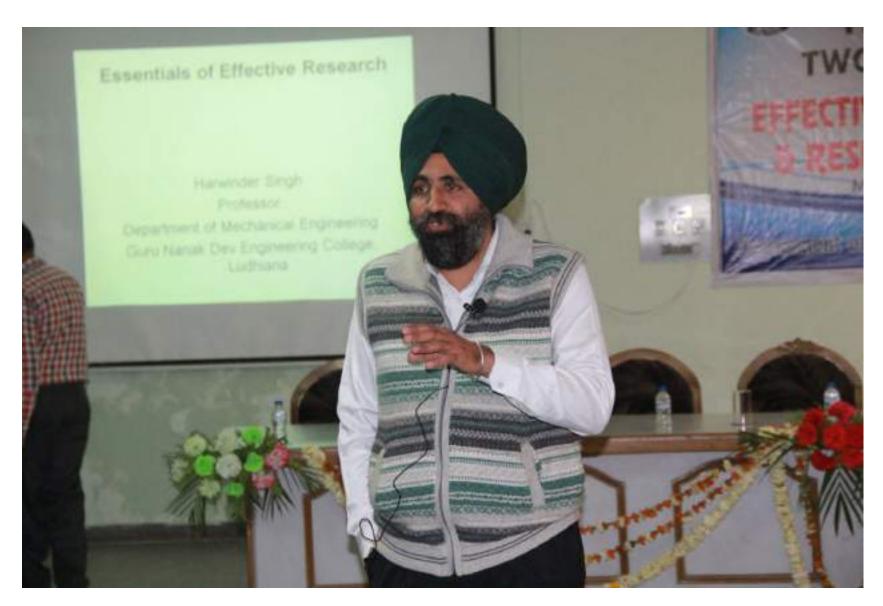

### Event Report of Short Term Course "Latest Trends in Information and Communication Technologies" Conducted by the IT Dept. during 04<sup>th</sup>-08<sup>th</sup> August 2014

Information Technology Department of Guru Nanak Dev Engineering College, Ludhiana conducted the weeklong series of lectures and hands-on practice sessions of Short Term Course (STC) on title "Latest Trends in Information and Communication Technologies". This STC was sponsored by Technical Education Quality Improvement Programme (TEQIP-II) cell of the Institute. The valediction programme of this course was organized in the seminar hall of the campus on 08<sup>th</sup> Aug. 2014 (Wed.). This programme was organized with the objective of sharing recent developments in the areas network security, bioinformatics, image processing, natural language processing, firewall implementation and configuration with practical demonstration. As many as 17 resource persons in this programme shared their views and further research areas among the participants.

Sh. Amolak Singh Kalsi, Technical Director & District Informatics Officer at National Informatics Centre, Jalandhar was invited as Chief Guest in the inauguration of the programme. Mr. Kalsi pointed out various innovative ideas implemented at the industry and government level for the concern of ICT. In the whole five day programme the academicians, software professional and researchers were invited to deliver the expert talk during the course. During this programme, Dr. Sarbjeet Singh, Associate Prof. from Panjab University Chandigarh elaborated the role of social media, mobility, analytics and cloud computing in the programme. Dr. Maninder Singh, Associate Prof. from Thapar University Patiala shared his views on social network analysis and big data deluge. Dr. Manpreet Singh from GNDEC Ludhiana explained the topic titled "Bioinformatics: From Evolution to Computation". Dr. Anjali Garg from GNIMT Ludhlana elaborated the Local and Global Feature based Descriptors for Shape based Image Retrieval, Mr. Amit Kamra from GNDEC Ludhiana presented new research ideas in the filed of biomedical imaging. Mr. Vipin Gupta from U-Net solution organized the hands on session on Firewall Implementation and Configuration and Public/ Private Key based Authentication using Secure Protocols like SSH, SFTP and HTTPS. Mr. Sanjeev Kumar from DAV University Jalandhar and Dr. Parminder Singh from GNDEC Ludhiana delivered expert talk on Natural Language Processing with its Various Research Areas and Text to Speech Synthesis System respectively. Dr. Harish Kumar in his speech specified the role of Cyber Security and Information Retrieval.