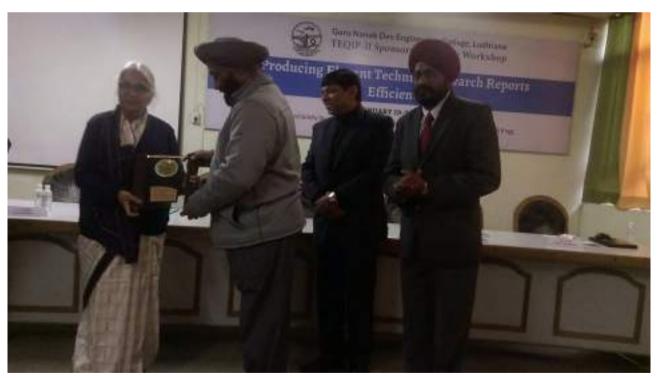

### Workshop on Producing Elegant Technical Research Reports Efficiently (January 19 – 20, 2016)

*Illustration 1: Workshop on Producing Elegant Technical Research Reports Efficiently (January 19 – 20, 2016)* 

*Illustration 2:* Felicitations in *Workshop on Producing Elegant Technical Research Reports Efficiently (January 19 – 20, 2016)* 

*Illustration 3: Certificate distribution to Patricipant in Workshop on Producing Elegant Technical Research Reports Efficiently (January 19 – 20, 2016)* 