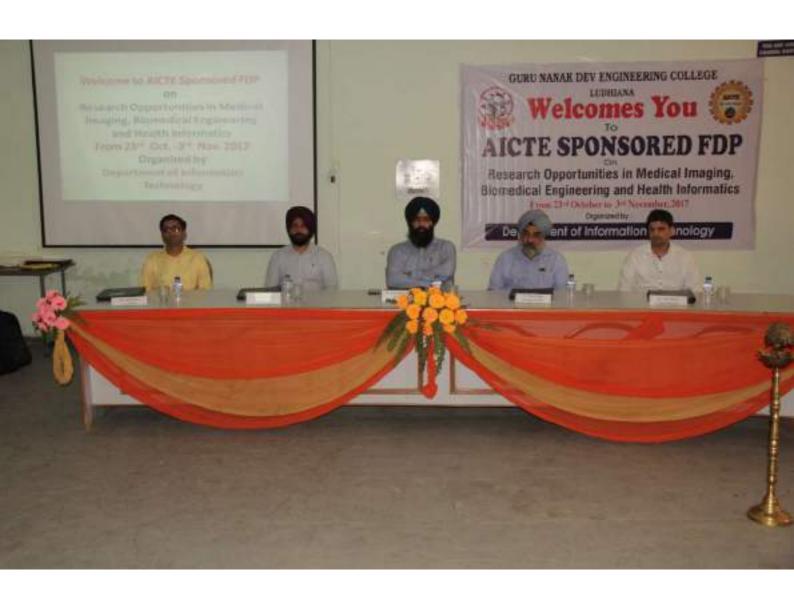

### Event Report of Short Term Course "Latest Trends in Information and Communication Technologies" Conducted by the IT Dept. during 04<sup>th</sup>-08<sup>th</sup> August 2014

Information Technology Department of Guru Nanak Dev Engineering College, Ludhiana conducted the weeklong series of lectures and hands-on practice sessions of Short Term Course (STC) on title "Latest Trends in Information and Communication Technologies". This STC was sponsored by Technical Education Quality Improvement Programme (TEQIP-II) cell of the Institute. The valediction programme of this course was organized in the seminar hall of the campus on 08<sup>th</sup> Aug. 2014 (Wed.). This programme was organized with the objective of sharing recent developments in the areas network security, bioinformatics, image processing, natural language processing, firewall implementation and configuration with practical demonstration. As many as 17 resource persons in this programme shared their views and further research areas among the participants.

Dr. O.P. Gupta, Dy. Director, School of Electrical Engineering at Punjab Agriculture University Ludhiana was invited as chief guest of the valediction programme. In his speech, chief guest emphasised that awareness of technology trends in IT and ICT is the need of the hour, but at same time security of information transferred is important area of concern. He further elaborated that security measures can be implemented at the personal level by doing simple encryption of personal data by oneself. TEQIP-II coordinator, Dr. J.N.Jha mentioned the benefits as well as wastage of resources due to updation in technology every day.

Sh. Amolak Singh Kalsi, Technical Director & District Informatics Officer at National Informatics Centre, Jalandhar was invited as Chief Guest in the inauguration of the programme. Mr. Kalsi pointed out various innovative ideas implemented at the industry and government level for the concern of ICT. In the whole five day programme the academicians, software professional and researchers were invited to deliver the expert talk during the course. During this programme, Dr. Sarbjeet Singh, Associate Prof. from Panjab University Chandigarh elaborated the role of social media, mobility, analytics and cloud computing in the programme. Dr. Maninder Singh, Associate Prof. from Thapar University Patiala shared his views on social network analysis and big data deluge. Dr. Manpreet Singh from GNDEC Ludhiana explained the topic titled "Bioinformatics: From Evolution to Computation". Dr. Anjali Garg from GNIMT Ludhlana elaborated the Local and Global Feature based Descriptors for Shape based Image Retrieval, Mr. Amit Kamra from GNDEC Ludhiana presented new research ideas in the filed of biomedical imaging. Mr. Vipin Gupta from U-Net solution organized the hands on session on Firewall Implementation and Configuration and Public/ Private Key based Authentication using Secure Protocols like SSH, SFTP and HTTPS. Mr. Sanjeev Kumar from DAV University Jalandhar and Dr. Parminder Singh from GNDEC Ludhiana delivered expert talk on Natural Language Processing with its Various Research Areas and Text to Speech Synthesis System respectively. Dr. Harish Kumar in his speech specified the role of Cyber Security and Information Retrieval.

Dr. K.S. Mann, HOD of IT Dept. and chief coordinator of this course presented the summary & feedback report of this short term course at valediction programme. He discussed the significance of these types of courses for faculties as well as researchers and congratulated the coordinators for organizing this STC. Participation Certificates were issued to 63 participants, which came from different regions of the country to attend this STC.