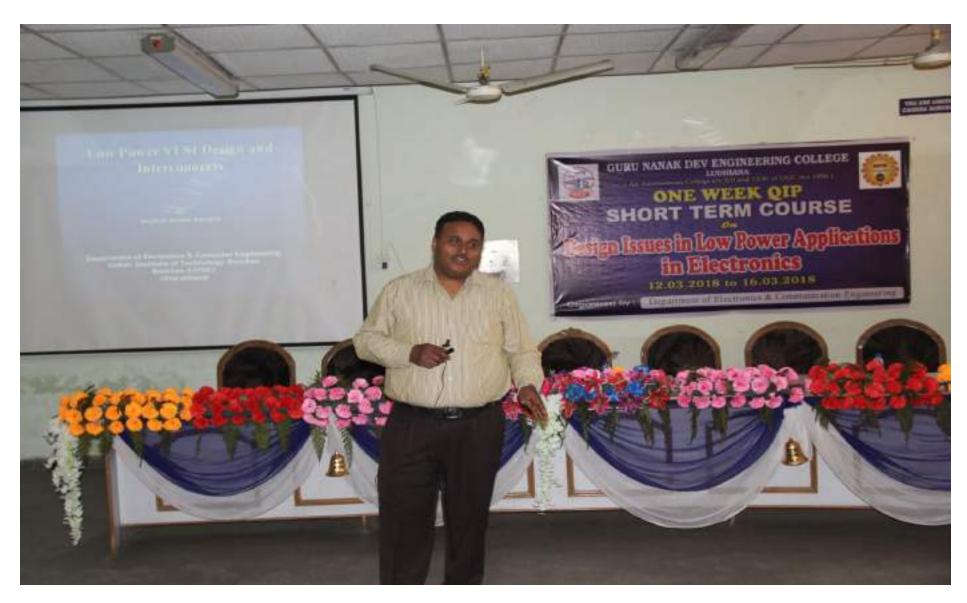

### Event Report of Short Term Course "Latest Trends in Information and Communication Technologies" Conducted by the IT Dept. during 04<sup>th</sup>-08<sup>th</sup> August 2014

Information Technology Department of Guru Nanak Dev Engineering College, Ludhiana conducted the weeklong series of lectures and hands-on practice sessions of Short Term Course (STC) on title "Latest Trends in Information and Communication Technologies". This STC was sponsored by Technical Education Quality Improvement Programme (TEQIP-II) cell of the Institute. The valediction programme of this course was organized in the seminar hall of the campus on 08<sup>th</sup> Aug. 2014 (Wed.). This programme was organized with the objective of sharing recent developments in the areas network security, bioinformatics, image processing, natural language processing, firewall implementation and configuration with practical demonstration. As many as 17 resource persons in this programme shared their views and further research areas among the participants.

Dr. O.P. Gupta, Dy. Director, School of Electrical Engineering at Punjab Agriculture University Ludhiana was invited as chief guest of the valediction programme. In his speech, chief guest emphasised that awareness of technology trends in IT and ICT is the need of the hour, but at same time security of information transferred is important area of concern. He further elaborated that security measures can be implemented at the personal level by doing simple encryption of personal data by oneself. TEQIP-II coordinator, Dr. J.N.Jha mentioned the benefits as well as wastage of resources due to updation in technology every day.

Sh. Amolak Singh Kalsi, Technical Director & District Informatics Officer at National Informatics Centre, Jalandhar was invited as Chief Guest in the inauguration of the programme. Mr. Kalsi pointed out various innovative ideas implemented at the industry and government level for the concern of ICT. In the whole five day programme the academicians, software professional and researchers were invited to deliver the expert talk during the course. During this programme, Dr. Sarbjeet Singh, Associate Prof. from Panjab University Chandigarh elaborated the role of social media, mobility, analytics and cloud computing in the programme. Dr. Maninder Singh, Associate Prof. from Thapar University Patiala shared his views on social network analysis and big data deluge. Dr. Manpreet Singh from GNDEC Ludhiana explained the topic titled "Bioinformatics: From Evolution to Computation". Dr. Anjali Garg from GNIMT Ludhlana elaborated the Local and Global Feature based Descriptors for Shape based Image Retrieval, Mr. Amit Kamra from GNDEC Ludhiana presented new research ideas in the filed of biomedical imaging. Mr. Vipin Gupta from U-Net solution organized the hands on session on Firewall Implementation and Configuration and Public/ Private Key based Authentication using Secure Protocols like SSH, SFTP and HTTPS. Mr. Sanjeev Kumar from DAV University Jalandhar and Dr. Parminder Singh from GNDEC Ludhiana delivered expert talk on Natural Language Processing with its Various Research Areas and Text to Speech Synthesis System respectively. Dr. Harish Kumar in his speech specified the role of Cyber Security and Information Retrieval.