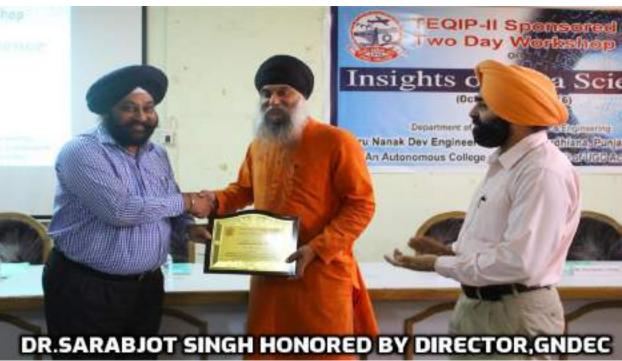

Sh. Amolak Singh Kalsi, Technical Director & District Informatics Officer at National Informatics Centre, Jalandhar was invited as Chief Guest in the inauguration of the programme. Mr. Kalsi pointed out various innovative ideas implemented at the industry and government level for the concern of ICT. In the whole five day programme the academicians, software professional and researchers were invited to deliver the expert talk during the course. During this programme, Dr. Sarbjeet Singh, Associate Prof. from Panjab University Chandigarh elaborated the role of social media, mobility, analytics and cloud computing in the programme. Dr. Maninder Singh, Associate Prof. from Thapar University Patiala shared his views on social network analysis and big data deluge. Dr. Manpreet Singh from GNDEC Ludhiana explained the topic titled "Bioinformatics: From Evolution to Computation". Dr. Anjali Garg from GNIMT Ludhlana elaborated the Local and Global Feature based Descriptors for Shape based Image Retrieval, Mr. Amit Kamra from GNDEC Ludhiana presented new research ideas in the filed of biomedical imaging. Mr. Vipin Gupta from U-Net solution organized the hands on session on Firewall Implementation and Configuration and Public/ Private Key based Authentication using Secure Protocols like SSH, SFTP and HTTPS. Mr. Sanjeev Kumar from DAV University Jalandhar and Dr. Parminder Singh from GNDEC Ludhiana delivered expert talk on Natural Language Processing with its Various Research Areas and Text to Speech Synthesis System respectively. Dr. Harish Kumar in his speech specified the role of Cyber Security and Information Retrieval.