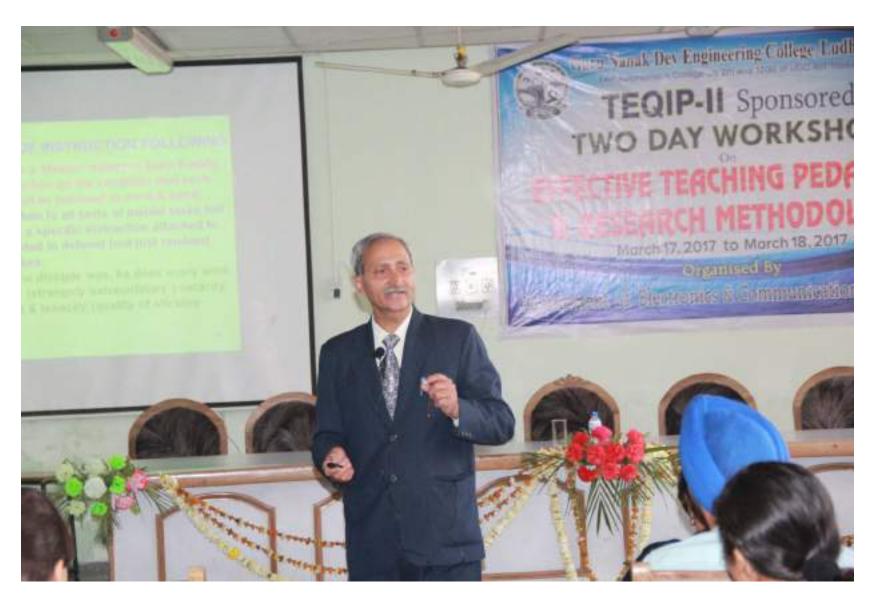

### Two Day Workshop on Producing Elegant Technical Research Reports Efficiently

The Department of Civil Engineering and Computer Science & Engineering organised jointly TEQIP-II sponsored two day work on "Producing Elegant Technical Research Reports Efficiently" held from 19th and 20th January, 2016. The workshop started with inaugural sessions on 19th January, 2016, Mrs. V. Puri was the chief guest of the day and Director GNDEC, Ludhiana presided over the function. Dr. J.N Jha and Dr Parminder singh, chairman and co-chairman of the workshop emphasised on the need of efficient tools for report writing. Seventy Three research scholars (Ph.D. and M.Tech) from various institutes registered for the workshop.