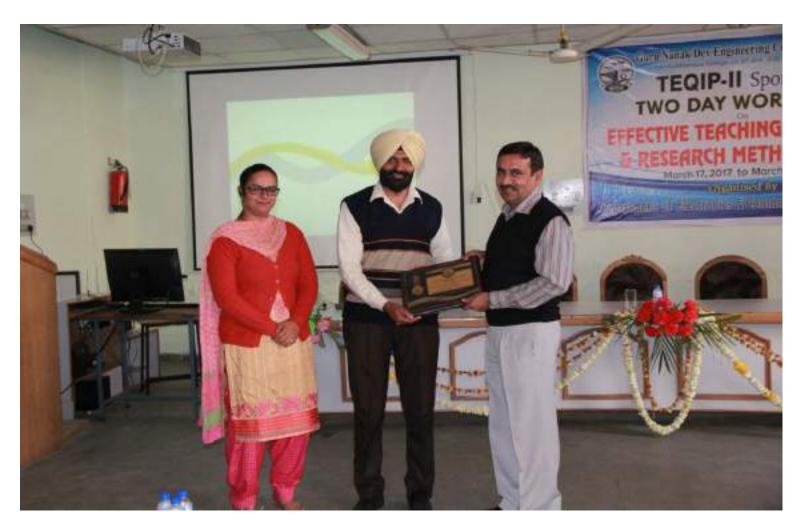

*Illustration 2:* Felicitations in *Workshop on Producing Elegant Technical Research Reports Efficiently (January 19 – 20, 2016)* 

*Illustration 3: Certificate distribution to Patricipant in Workshop on Producing Elegant Technical Research Reports Efficiently (January 19 – 20, 2016)* 