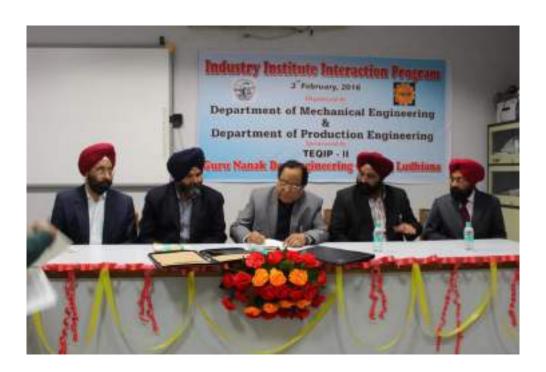

### INDUSTRY INSTITUTE INTERACTION PROGRAM 3<sup>RD</sup> FEBRUARY,2016

(UNDER TEQIP-II)

Organized by

### DEPARTMENT OF MECHANICAL ENGINEERING AND DEPARTMENT OF PRODUCTION ENGINEERING

### **PHOTOGRAPHS**

→ Signing MoU with FICO (Federation of Industrial and Commercial Undertaking)
On Dais: L to R: Mr. M.S Sachdeva, MD Citizen Industries Ltd, Ludhiana, Gen
Secretary FICO, Mr. G.S Kular, MD Kular Cycles Ludhiana), K.K Seth, Vice
President, FICO, President FICO, Dr. M.S Saini, Director GNDEC, Dr. Sehijpal
Singh, HOD (Mechanical Engineering Department)