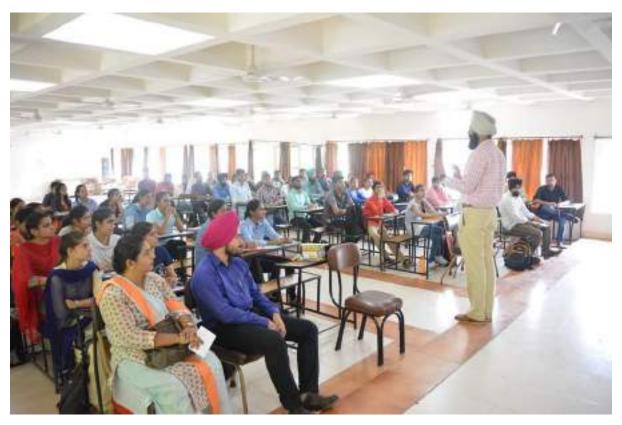

### Event Report of Short Term Course "Latest Trends in Information and Communication Technologies" Conducted by the IT Dept. during 04<sup>th</sup>-08<sup>th</sup> August 2014

Information Technology Department of Guru Nanak Dev Engineering College, Ludhiana conducted the weeklong series of lectures and hands-on practice sessions of Short Term Course (STC) on title "Latest Trends in Information and Communication Technologies". This STC was sponsored by Technical Education Quality Improvement Programme (TEQIP-II) cell of the Institute. The valediction programme of this course was organized in the seminar hall of the campus on 08<sup>th</sup> Aug. 2014 (Wed.). This programme was organized with the objective of sharing recent developments in the areas network security, bioinformatics, image processing, natural language processing, firewall implementation and configuration with practical demonstration. As many as 17 resource persons in this programme shared their views and further research areas among the participants.

Sh. Amolak Singh Kalsi, Technical Director & District Informatics Officer at National Informatics Centre, Jalandhar was invited as Chief Guest in the inauguration of the programme. Mr. Kalsi pointed out various innovative ideas implemented at the industry and government level for the concern of ICT. In the whole five day programme the academicians, software professional and researchers were invited to deliver the expert talk during the course. During this programme, Dr. Sarbjeet Singh, Associate Prof. from Panjab University Chandigarh elaborated the role of social media, mobility, analytics and cloud computing in the programme. Dr. Maninder Singh, Associate Prof. from Thapar University Patiala shared his views on social network analysis and big data deluge. Dr. Manpreet Singh from GNDEC Ludhiana explained the topic titled "Bioinformatics: From Evolution to Computation". Dr. Anjali Garg from GNIMT Ludhlana elaborated the Local and Global Feature based Descriptors for Shape based Image Retrieval, Mr. Amit Kamra from GNDEC Ludhiana presented new research ideas in the filed of biomedical imaging. Mr. Vipin Gupta from U-Net solution organized the hands on session on Firewall Implementation and Configuration and Public/ Private Key based Authentication using Secure Protocols like SSH, SFTP and HTTPS. Mr. Sanjeev Kumar from DAV University Jalandhar and Dr. Parminder Singh from GNDEC Ludhiana delivered expert talk on Natural Language Processing with its Various Research Areas and Text to Speech Synthesis System respectively. Dr. Harish Kumar in his speech specified the role of Cyber Security and Information Retrieval.