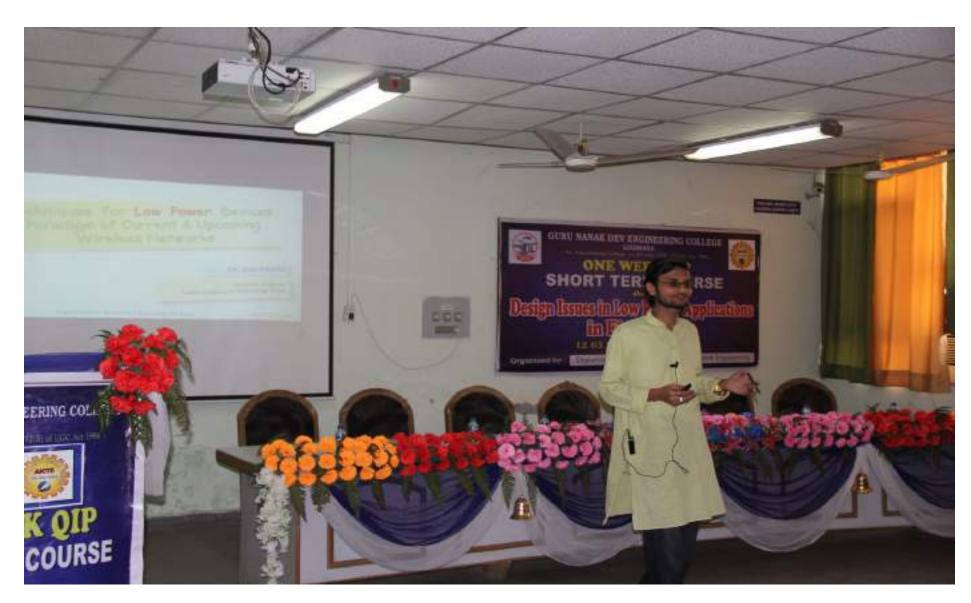

### Event Report of Short Term Course "Latest Trends in Information and Communication Technologies" Conducted by the IT Dept. during 04<sup>th</sup>-08<sup>th</sup> August 2014

Information Technology Department of Guru Nanak Dev Engineering College, Ludhiana conducted the weeklong series of lectures and hands-on practice sessions of Short Term Course (STC) on title "Latest Trends in Information and Communication Technologies". This STC was sponsored by Technical Education Quality Improvement Programme (TEQIP-II) cell of the Institute. The valediction programme of this course was organized in the seminar hall of the campus on 08<sup>th</sup> Aug. 2014 (Wed.). This programme was organized with the objective of sharing recent developments in the areas network security, bioinformatics, image processing, natural language processing, firewall implementation and configuration with practical demonstration. As many as 17 resource persons in this programme shared their views and further research areas among the participants.

Sh. Amolak Singh Kalsi, Technical Director & District Informatics Officer at National Informatics Centre, Jalandhar was invited as Chief Guest in the inauguration of the programme. Mr. Kalsi pointed out various innovative ideas implemented at the industry and government level for the concern of ICT. In the whole five day programme the academicians, software professional and researchers were invited to deliver the expert talk during the course. During this programme, Dr. Sarbjeet Singh, Associate Prof. from Panjab University Chandigarh elaborated the role of social media, mobility, analytics and cloud computing in the programme. Dr. Maninder Singh, Associate Prof. from Thapar University Patiala shared his views on social network analysis and big data deluge. Dr. Manpreet Singh from GNDEC Ludhiana explained the topic titled "Bioinformatics: From Evolution to Computation". Dr. Anjali Garg from GNIMT Ludhlana elaborated the Local and Global Feature based Descriptors for Shape based Image Retrieval, Mr. Amit Kamra from GNDEC Ludhiana presented new research ideas in the filed of biomedical imaging. Mr. Vipin Gupta from U-Net solution organized the hands on session on Firewall Implementation and Configuration and Public/ Private Key based Authentication using Secure Protocols like SSH, SFTP and HTTPS. Mr. Sanjeev Kumar from DAV University Jalandhar and Dr. Parminder Singh from GNDEC Ludhiana delivered expert talk on Natural Language Processing with its Various Research Areas and Text to Speech Synthesis System respectively. Dr. Harish Kumar in his speech specified the role of Cyber Security and Information Retrieval.