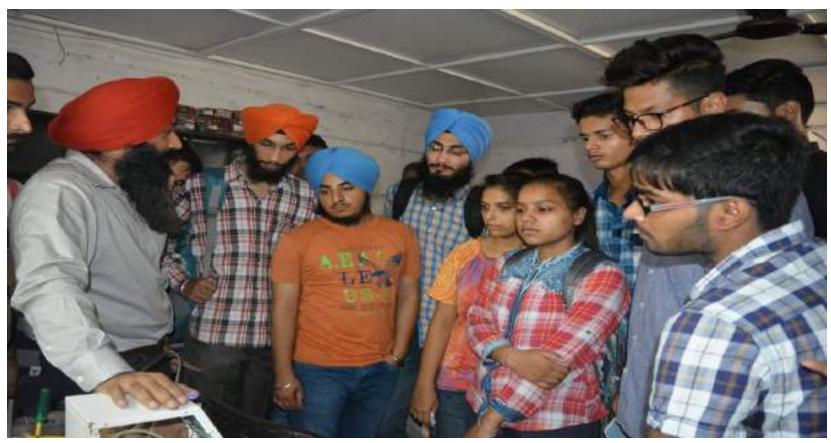

### Event Report of Short Term Course "Latest Trends in Information and Communication Technologies" Conducted by the IT Dept. during 04<sup>th</sup>-08<sup>th</sup> August 2014

Information Technology Department of Guru Nanak Dev Engineering College, Ludhiana conducted the weeklong series of lectures and hands-on practice sessions of Short Term Course (STC) on title "Latest Trends in Information and Communication Technologies". This STC was sponsored by Technical Education Quality Improvement Programme (TEQIP-II) cell of the Institute. The valediction programme of this course was organized in the seminar hall of the campus on 08<sup>th</sup> Aug. 2014 (Wed.). This programme was organized with the objective of sharing recent developments in the areas network security, bioinformatics, image processing, natural language processing, firewall implementation and configuration with practical demonstration. As many as 17 resource persons in this programme shared their views and further research areas among the participants.

Sh. Amolak Singh Kalsi, Technical Director & District Informatics Officer at National Informatics Centre, Jalandhar was invited as Chief Guest in the inauguration of the programme. Mr. Kalsi pointed out various innovative ideas implemented at the industry and government level for the concern of ICT. In the whole five day programme the academicians, software professional and researchers were invited to deliver the expert talk during the course. During this programme, Dr. Sarbjeet Singh, Associate Prof. from Panjab University Chandigarh elaborated the role of social media, mobility, analytics and cloud computing in the programme. Dr. Maninder Singh, Associate Prof. from Thapar University Patiala shared his views on social network analysis and big data deluge. Dr. Manpreet Singh from GNDEC Ludhiana explained the topic titled "Bioinformatics: From Evolution to Computation". Dr. Anjali Garg from GNIMT Ludhlana elaborated the Local and Global Feature based Descriptors for Shape based Image Retrieval, Mr. Amit Kamra from GNDEC Ludhiana presented new research ideas in the filed of biomedical imaging. Mr. Vipin Gupta from U-Net solution organized the hands on session on Firewall Implementation and Configuration and Public/ Private Key based Authentication using Secure Protocols like SSH, SFTP and HTTPS. Mr. Sanjeev Kumar from DAV University Jalandhar and Dr. Parminder Singh from GNDEC Ludhiana delivered expert talk on Natural Language Processing with its Various Research Areas and Text to Speech Synthesis System respectively. Dr. Harish Kumar in his speech specified the role of Cyber Security and Information Retrieval.