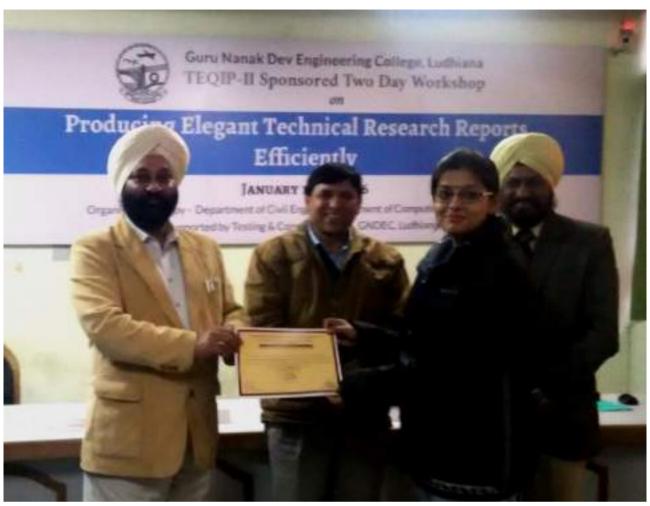

### Workshop on Producing Elegant Technical Research Reports Efficiently (January 19 – 20, 2016)

*Illustration 1: Workshop on Producing Elegant Technical Research Reports Efficiently (January 19 – 20, 2016)* 

*Illustration 2:* Felicitations in *Workshop on Producing Elegant Technical Research Reports Efficiently (January 19 – 20, 2016)* 

*Illustration 3: Certificate distribution to Patricipant in Workshop on Producing Elegant Technical Research Reports Efficiently (January 19 – 20, 2016)* 