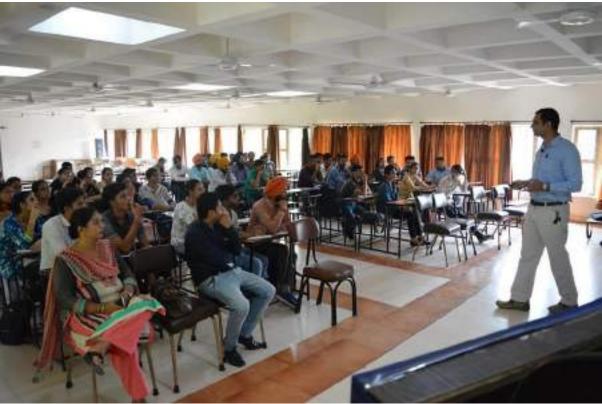

### Event Report of Short Term Course "Latest Trends in Information and Communication Technologies" Conducted by the IT Dept. during 04<sup>th</sup>-08<sup>th</sup> August 2014

Information Technology Department of Guru Nanak Dev Engineering College, Ludhiana conducted the weeklong series of lectures and hands-on practice sessions of Short Term Course (STC) on title "Latest Trends in Information and Communication Technologies". This STC was sponsored by Technical Education Quality Improvement Programme (TEQIP-II) cell of the Institute. The valediction programme of this course was organized in the seminar hall of the campus on 08<sup>th</sup> Aug. 2014 (Wed.). This programme was organized with the objective of sharing recent developments in the areas network security, bioinformatics, image processing, natural language processing, firewall implementation and configuration with practical demonstration. As many as 17 resource persons in this programme shared their views and further research areas among the participants.

Sh. Amolak Singh Kalsi, Technical Director & District Informatics Officer at National Informatics Centre, Jalandhar was invited as Chief Guest in the inauguration of the programme. Mr. Kalsi pointed out various innovative ideas implemented at the industry and government level for the concern of ICT. In the whole five day programme the academicians, software professional and researchers were invited to deliver the expert talk during the course. During this programme, Dr. Sarbjeet Singh, Associate Prof. from Panjab University Chandigarh elaborated the role of social media, mobility, analytics and cloud computing in the programme. Dr. Maninder Singh, Associate Prof. from Thapar University Patiala shared his views on social network analysis and big data deluge. Dr. Manpreet Singh from GNDEC Ludhiana explained the topic titled "Bioinformatics: From Evolution to Computation". Dr. Anjali Garg from GNIMT Ludhlana elaborated the Local and Global Feature based Descriptors for Shape based Image Retrieval, Mr. Amit Kamra from GNDEC Ludhiana presented new research ideas in the filed of biomedical imaging. Mr. Vipin Gupta from U-Net solution organized the hands on session on Firewall Implementation and Configuration and Public/ Private Key based Authentication using Secure Protocols like SSH, SFTP and HTTPS. Mr. Sanjeev Kumar from DAV University Jalandhar and Dr. Parminder Singh from GNDEC Ludhiana delivered expert talk on Natural Language Processing with its Various Research Areas and Text to Speech Synthesis System respectively. Dr. Harish Kumar in his speech specified the role of Cyber Security and Information Retrieval.