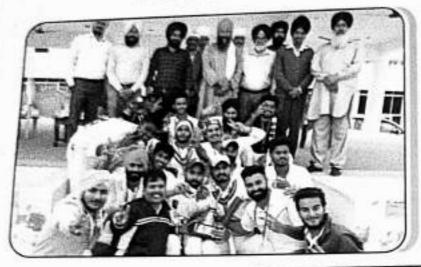

#### Annual Report PTU liner-college Cricket (Men) Tournament SPORTS DEPARTMENT GURU NANAK DEV ENGG. COLLEGE, LUDRIANA (2014-2015)

The Sports Department of GNDEC, Ladinana organized PTU Inter-college Tournaments under Extra—mural sports activities during the session (2014-2015). The department hosted PTU inter-college Cricket Zeond Men Tournament—from 9 to 23 Feb. 2013 in which 10 terms comprising of 160 players from PTU affiliated colleges took part in the tournament. One match of 25 overs each was conducted over upon of 10 days. The following terms participated:-

- L GNDEC, Ludhims
- 2. GNIMT, Ludhians
- 3. GGI, Khanna
- 4. R&B, Pmialo
- 5. RIMTIET, M.Gobindgarh
- 6. ARYAN GROUP, Rajpuni
- 7. SURYA WORLD, Rajpura
- 8. Commental, Fatehgarh Sahib
- 9. BBSBEC, Fatehgurh Sahili-
- 10. RIMT\_MAC, Mandi Gobindgarh

Out of these team GGLKhanna qualified for Inter-zonal tournament