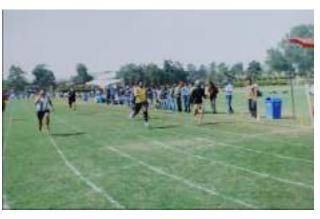

#### Annual Report 55<sup>th</sup> Annual Athletic Meet

(Session 2014-15)

The Sports Department of GNDEC, Ludhiana organized 55<sup>th</sup> ANNUAL ATHLETIC MEET on 26<sup>th</sup> & 27<sup>th</sup> Feb. 2015 during the session (2014-2015). Mr. Ajay Raj Singh (Olympion)DSP Jagraon, Ludhiana & S. Bikramjit Singh (SHO Jagraon) inaugurated the meet along with Principal Dr. M.S.Saini and closing ceremony with prize distribution was done by S.Satvir Singh Atwal (ADCP, Ludhiana) & S.Apinder Singh (Common Wealth Games Bronze medalist). In total 500 students participated during two days meet. The track events comprising of 100m, 200m, 400m, 800m, 1500m, 3000m, 5000m, 10,000m, 100m Hurdles, 110 m hurdles, 400m H along with relays in 4x100m & 4x400m were conducted. All field events namely Discus Throw, Javelin Throw, Hammer Throw, Shot put, High Jump, Long Jump and Triple jump were conducted. The Inter-deptt. Tug of War Competition was also conducted among boys and girls.