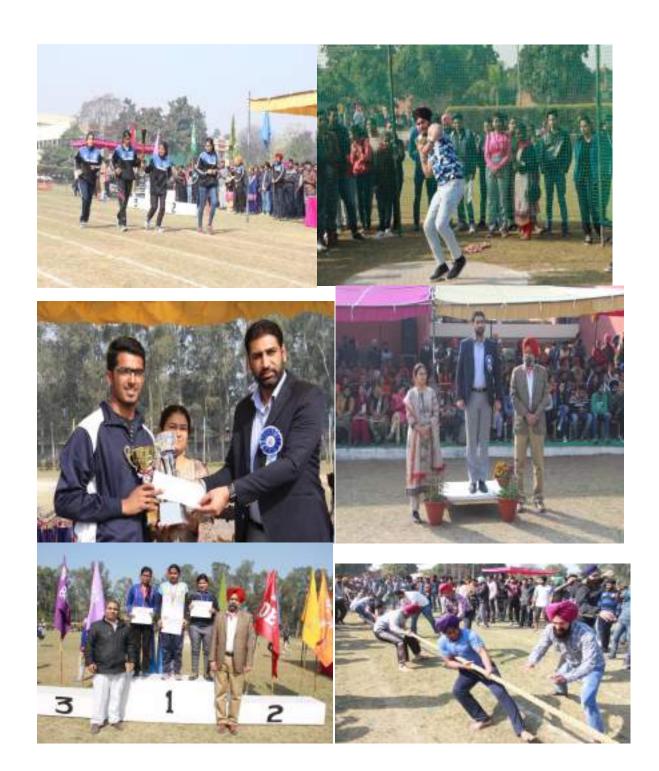

# 55<sup>th</sup> Annual Athletic Meet & Prize Distribution Function

On 26" & 27" Feb., 2015

(Thursday & Friday) in the College Stadium

#### Annual Report 55<sup>th</sup> Annual Athletic Meet

(Session 2014-15)

The Sports Department of GNDEC, Ludhiana organized 55<sup>th</sup> ANNUAL ATHLETIC MEET on 26<sup>th</sup> & 27<sup>th</sup> Feb. 2015 during the session (2014-2015). Mr. Ajay Raj Singh (Olympion)DSP Jagraon, Ludhiana & S. Bikramjit Singh (SHO Jagraon) inaugurated the meet along with Principal Dr. M.S.Saini and closing ceremony with prize distribution was done by S.Satvir Singh Atwal (ADCP, Ludhiana) & S.Apinder Singh (Common Wealth Games Bronze medalist). In total 500 students participated during two days meet. The track events comprising of 100m, 200m, 400m, 800m, 1500m, 3000m, 5000m, 10,000m, 100m Hurdles, 110 m hurdles, 400m H along with relays in 4x100m & 4x400m were conducted. All field events namely Discus Throw, Javelin Throw, Hammer Throw, Shot put, High Jump, Long Jump and Triple jump were conducted. The Inter-deptt. Tug of War Competition was also conducted among boys and girls.