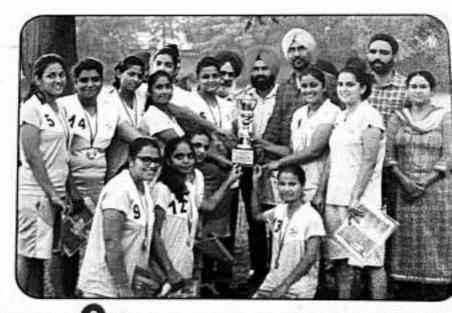

#### Annual Report PTLI Inter-college Swimming (Men.) Competition SPORTS DEPARTMENT GURU NANAK DEV ENGG. COLLEGE, LUDHIANA (2014-2015)

The Sports Department of GNDEC, Ludhiana organized PTU Inter-college Tournaments under Extramural sports activities during the session (2014-2015). The deptt, hosted PTU Inter-college Swimming Competition on 30<sup>th</sup> August 2014 in our college swimming pool. The following teams comprising of 100 awimmers from affiliated colleges of PTU, Kaparthala took part in the competition:-

- I. GNDEC, Ludhiana
- 2. DAVIET Jalandhar
- 3. GURUKUL, Banur
- 4. RIMT, M. Gobindgarh
- 5. RIET, Railmain
- 6. GNIMT.Ldh
- 7. Rayatt & Bhara, Mohali
- 8. CGC, Gharuan
- 9.PCET.Baddowal
- 10.DAVIET,Jalandhar
- 11.GGf,Khanna
- 12.GZS,PTU,Bhatinda
- 13.CGCJhanjeri
- 14.LKC.Jalandhar
- 15.Chd. College of Pharmacy, Landran
- 16:CEC,Landran
- 17.BBSBEC, Fatebgarh Sahib
- The results are as follows:-
- First Chd College of Pharmacy, Chandigarh
- Second: Rayatt & Bhara, Mohali
- Third: CEC,Landran
- BEST SWIMMER: Paramvir Singh (Chd. College of Pharmacy, Chandigarh)