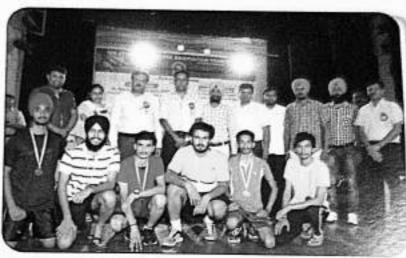

#### Annual Report PTU liner-college Cricket (Men) Tournament SPORTS DEPARTMENT GURU NANAK DEV ENGG. COLLEGE, LUDRIANA (2014-2015)

The Sports Department of GNDEC, Ladinana organized PTU Inter-college Tournaments under Extra—mural sports activities during the session (2014-2015). The department hosted PTU inter-college Cricket Zeond Men Tournament—from 9 to 23 Feb. 2013 in which 10 terms comprising of 160 players from PTU affiliated colleges took part in the tournament. One match of 25 overs each was conducted over upon of 10 days. The following terms participated:-

Out of these team GGLKhanna qualified for Inter-zonal tournament