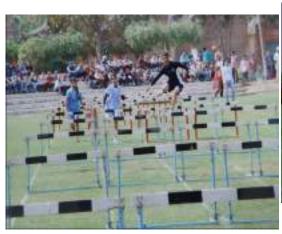

#### Annual Report 55<sup>th</sup> Annual Athletic Meet

(Session 2014-15)

The Sports Department of GNDEC, Ludhiana organized 55<sup>th</sup> ANNUAL ATHLETIC MEET on 26<sup>th</sup> & 27<sup>th</sup> Feb. 2015 during the session (2014-2015). Mr. Ajay Raj Singh (Olympion)DSP Jagraon, Ludhiana & S. Bikramjit Singh (SHO Jagraon) inaugurated the meet along with Principal Dr. M.S.Saini and closing ceremony with prize distribution was done by S.Satvir Singh Atwal (ADCP, Ludhiana) & S.Apinder Singh (Common Wealth Games Bronze medalist). In total 500 students participated during two days meet. The track events comprising of 100m, 200m, 400m, 800m, 1500m, 3000m, 5000m, 10,000m, 100m Hurdles, 110 m hurdles, 400m H along with relays in 4x100m & 4x400m were conducted. All field events namely Discus Throw, Javelin Throw, Hammer Throw, Shot put, High Jump, Long Jump and Triple jump were conducted. The Inter-deptt. Tug of War Competition was also conducted among boys and girls.