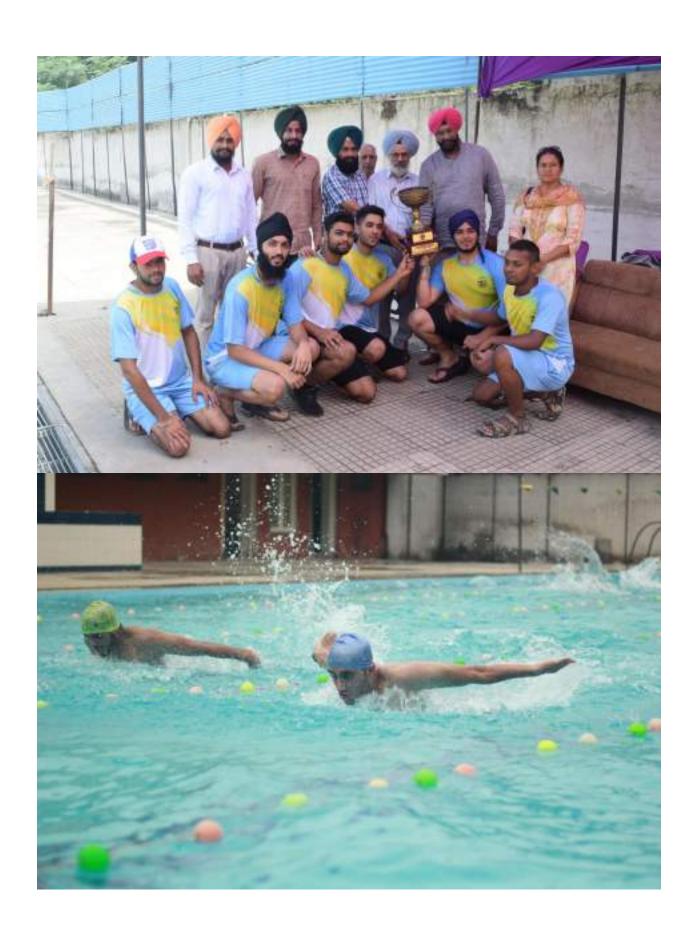

#### Annual Report PTLI Inter-college Swimming (Men.) Competition SPORTS DEPARTMENT GURU NANAK DEV ENGG. COLLEGE, LUDHIANA (2014-2015)

The Sports Department of GNDEC, Ludhiana organized PTU Inter-college Tournaments under Extramural sports activities during the session (2014-2015). The deptt, hosted PTU Inter-college Swimming Competition on 30<sup>th</sup> August 2014 in our college swimming pool. The following teams comprising of 100 awimmers from affiliated colleges of PTU, Kaparthala took part in the competition:-

- I. GNDEC, Ludhiana
- 2. DAVIET Jalandhar
- 3. GURUKUL, Banur
- 4. RIMT, M. Gobindgarh
- 5. RIET, Railmain
- 6. GNIMT.Ldh
- 7. Rayatt & Bhara, Mohali
- 8. CGC, Gharuan
- 9.PCET.Baddowal
- 10.DAVIET,Jalandhar
- 11.GGf,Khanna
- 12.GZS,PTU,Bhatinda
- 13.CGCJhanjeri
- 14.LKC.Jalandhar
- 15.Chd. College of Pharmacy, Landran
- 16:CEC,Landran
- 17.BBSBEC, Fatebgarh Sahib
- The results are as follows:-
- First Chd College of Pharmacy, Chandigarh
- Second: Rayatt & Bhara, Mohali
- Third: CEC,Landran
- BEST SWIMMER: Paramvir Singh (Chd. College of Pharmacy, Chandigarh)