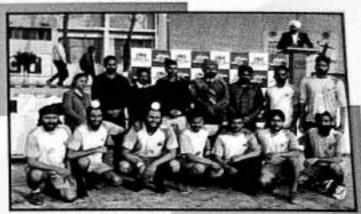

#### Annual Report PTU liner-college Cricket (Men) Tournament SPORTS DEPARTMENT GURU NANAK DEV ENGG. COLLEGE, LUDRIANA (2014-2015)

The Sports Department of GNDEC, Ladinana organized PTU Inter-college Tournaments under Extra—mural sports activities during the session (2014-2015). The department hosted PTU inter-college Cricket Zeond Men Tournament—from 9 to 23 Feb. 2013 in which 10 terms comprising of 160 players from PTU affiliated colleges took part in the tournament. One match of 25 overs each was conducted over upon of 10 days. The following terms participated:-

- L GNDEC, Ludhims
- 2. GNIMT, Ludhians
- 3. GGI, Khanna
- 4. R&B, Pmialo
- 5. RIMTIET, M.Gobindgarh
- 6. ARYAN GROUP, Rajpuni
- 7. SURYA WORLD, Rajpura
- 8. Commental, Fatehgarh Sahib
- 9. BBSBEC, Fatehgurh Sahili-
- 10. RIMT\_MAC, Mandi Gobindgarh

Out of these team GGLKhanna qualified for Inter-zonal tournament