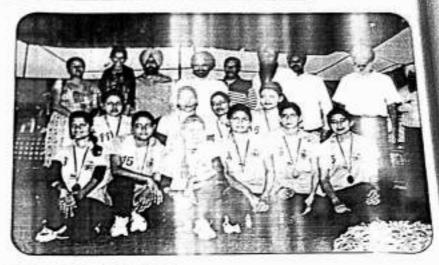

#### Annual Report PTLI Inter-college Swimming (Men.) Competition SPORTS DEPARTMENT GURU NANAK DEV ENGG. COLLEGE, LUDHIANA (2014-2015)

The Sports Department of GNDEC, Ludhiana organized PTU Inter-college Tournaments under Extramural sports activities during the session (2014-2015). The deptt, hosted PTU Inter-college Swimming Competition on 30<sup>th</sup> August 2014 in our college swimming pool. The following teams comprising of 100 awimmers from affiliated colleges of PTU, Kaparthala took part in the competition:-

- I. GNDEC, Ludhiana
- 2. DAVIET Jalandhar
- 3. GURUKUL, Banur
- 4. RIMT, M. Gobindgarh
- 5. RIET, Railmain
- 6. GNIMT.Ldh
- 7. Rayatt & Bhara, Mohali
- 8. CGC, Gharuan
- 9.PCET.Baddowal
- 10.DAVIET,Jalandhar
- 11.GGf,Khanna
- 12.GZS,PTU,Bhatinda
- 13.CGCJhanjeri
- 14.LKC.Jalandhar
- 15.Chd. College of Pharmacy, Landran
- 16:CEC,Landran
- 17.BBSBEC, Fatebgarh Sahib
- The results are as follows:-
- First Chd College of Pharmacy, Chandigarh
- Second: Rayatt & Bhara, Mohali
- Third: CEC,Landran
- BEST SWIMMER: Paramvir Singh (Chd. College of Pharmacy, Chandigarh)