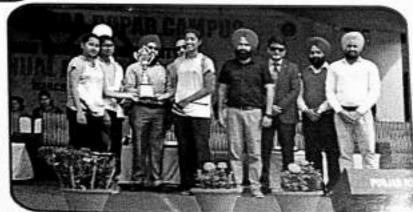

#### Annual Report 55<sup>th</sup> Annual Athletic Meet

(Session 2014-15)

The Sports Department of GNDEC, Ludhiana organized 55<sup>th</sup> ANNUAL ATHLETIC MEET on 26<sup>th</sup> & 27<sup>th</sup> Feb. 2015 during the session (2014-2015). Mr. Ajay Raj Singh (Olympion)DSP Jagraon, Ludhiana & S. Bikramjit Singh (SHO Jagraon) inaugurated the meet along with Principal Dr. M.S.Saini and closing ceremony with prize distribution was done by S.Satvir Singh Atwal (ADCP, Ludhiana) & S.Apinder Singh (Common Wealth Games Bronze medalist). In total 500 students participated during two days meet. The track events comprising of 100m, 200m, 400m, 800m, 1500m, 3000m, 5000m, 10,000m, 100m Hurdles, 110 m hurdles, 400m H along with relays in 4x100m & 4x400m were conducted. All field events namely Discus Throw, Javelin Throw, Hammer Throw, Shot put, High Jump, Long Jump and Triple jump were conducted. The Inter-deptt. Tug of War Competition was also conducted among boys and girls.

The main results are as follows:-

1 PTU Best Cyclist (Boys) Mandeep Singh Thind D4 ME-111067

2 BEST ATHLETE (Girls)- Mandeep Kaur D3 IT-126050

3. BEST ATHLETE (Boys)- Mandeep Singh D2 CE-130067

4. 2<sup>nd</sup> BEST ATHLETE (Girls)- Karamveer Kaur D3-CSE-125042