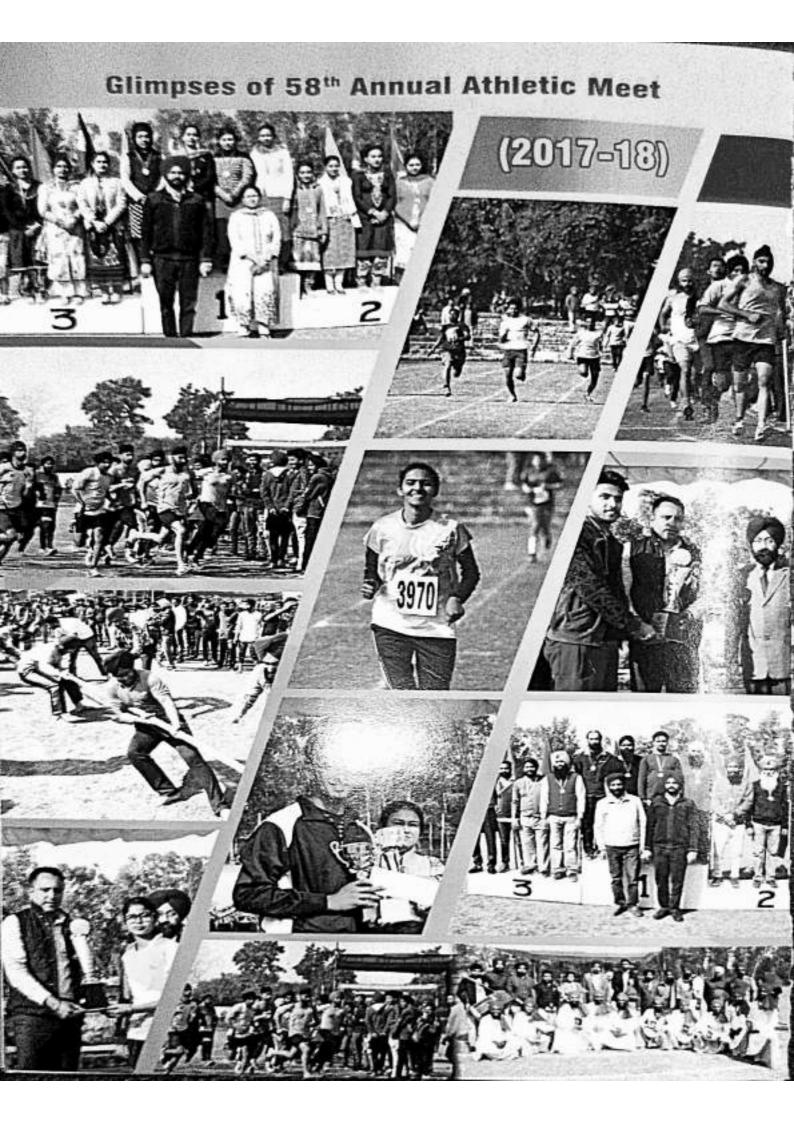

.           | 2015-2016 | Sandeep Kaur                | SUSCET, Tangori      |
| 11.        | High Jump      | 1.30 Mars.           | 2003-2004 | Neelamjeet Gill             | GNDEC, Ludhiana      |
| 12         | Javein Throw   | 26.72 Mtrs.          | 2001-2002 | Veerpal Kaur                | LLRIMT, Moga         |
| 13.        | Discus Throw   | 28.38 Mbs.           | 2011-2012 | 100 00                      | SUSEC (SC), Tangeri  |
| 14.        | Shot-Put       | 8.95 Mtrs.           | 2010-2011 | V32335                      | SUSEC (SC), Tangon   |
| 3.50       | 4x 100m Relay  | 57.95 Sec.           | 2012-2013 |                             | RBCENTW, Hoshiarp    |
| 15.<br>16. | 4z 400m Relay  | 05.05.35 Min.        | 2011-2012 | Harpreet Kaur, Poonam Mehta | SUSEC (SC), Tangon   |



# GURU NANAK DEV ENGG. COLLEGE LUDHIANA (Department Of Physical Education & Sports)

No. 337

Dt: 21.8.17

# NOTICE

This is for the information of all the students that the Inter-year Football ball League Tournament is going to start fron 21.08.17. All the four B.Tech. Teams will play in these matches and the first two positions will be declared on the basis of league points.

# 21.08.2017 (Monday)

| 1.   | 1st year             | VS     | 2 <sup>nd</sup> year | 4.00pm |
|------|----------------------|--------|----------------------|--------|
| 2.   | 3 <sup>nd</sup> year | VS     | 4th year             | 5.00pm |
| 22.0 | 8.2017 (Tue          | esday) |                      |        |
| 1.   | 4th year             | VS     | 2 <sup>nd</sup> year | 4.00pm |
| 2.   | 1st year