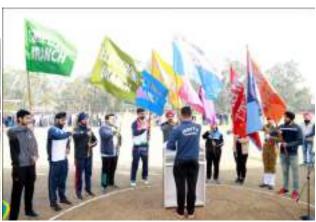

# 55<sup>th</sup> Annual Athletic Meet & Prize Distribution Function

On 26" & 27" Feb., 2015

(Thursday & Friday) in the College Stadium

#### Annual Report 55<sup>th</sup> Annual Athletic Meet

(Session 2014-15)

The Sports Department of GNDEC, Ludhiana organized 55<sup>th</sup> ANNUAL ATHLETIC MEET on 26<sup>th</sup> & 27<sup>th</sup> Feb. 2015 during the session (2014-2015). Mr. Ajay Raj Singh (Olympion)DSP Jagraon, Ludhiana & S. Bikramjit Singh (SHO Jagraon) inaugurated the meet along with Principal Dr. M.S.Saini and closing ceremony with prize distribution was done by S.Satvir Singh Atwal (ADCP, Ludhiana) & S.Apinder Singh (Common Wealth Games Bronze medalist). In total 500 students participated during two days meet. The track events comprising of 100m, 200m, 400m, 800m, 1500m, 3000m, 5000m, 10,000m, 100m Hurdles, 110 m hurdles, 400m H along with relays in 4x100m & 4x400m were conducted. All field events namely Discus Throw, Javelin Throw, Hammer Throw, Shot put, High Jump, Long Jump and Triple jump were conducted. The Inter-deptt. Tug of War Competition was also conducted among boys and girls.