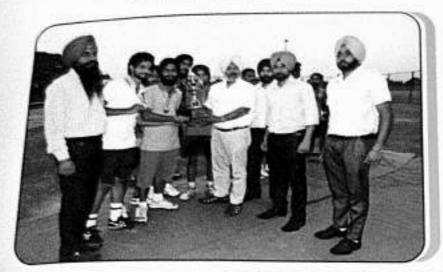

Amandeep Singh Captain College Volleyball Team



Ramanpreet Kaur Deol Captain College Hockey Team



Gurpinder Singh Captain College N/S Kabbadi Team



Kriti Saxena Captain College Chess Team



Pooja 3rd Individually in PTU Cross Country Meet



Prity Kumari Captain College Cross Country Team



Karamveer Kaur Captain College Lawn Tennis Team & Last Year 2nd Best Athlete







Boys Football Team Winner in PTU Inter-College Tournament





Boys Best Physique Team Winner in PTU Inter-College Competition









Boys Badminton Team
Winner in PTU Inter-College
Tournament





Boys Cycling Team Winner in PTU Inter-College Competition









Girls Lawn Tennis Team
Winner in PTU Inter-College
Tournament





Boys & Girls Athletics Team Winner in PTU Annual Athletic Meet (2013-2014)









Boys Lawn Tennis Team Runner' Up in PTU Inter-College Tournament





Girls Cross Country Team Third in PTU Inter-College Competition









In PTU Inter-College
Tournament





Boys Basketball Team Third in PTU Inter-College Tournament







Girls Handball Team
Third in PTU Inter-College
Tournament





MANDEEP SINGH THIND
D4 Mechanical - 111067
PTU Best Cyclist
(2014-2015)





# PTU OVER ALL TROPHIES 2013-2014

Over All Men Championship Trophy Over All Women Championship Trophy Over All Combined Men and Women Championship Trophy

OUR COLLEGE SPORTS ACHIEVEMENTS IN PTU INTER COLLEGE TOURNAMENT

(2014-2015)

|                            | -                   | ovs                                                 |         | GIRL                                         |