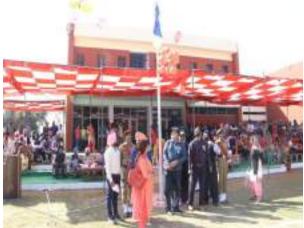

# 55<sup>th</sup> Annual Athletic Meet & Prize Distribution Function

On 26" & 27" Feb., 2015

(Thursday & Friday) in the College Stadium

#### Annual Report 55<sup>th</sup> Annual Athletic Meet

(Session 2014-15)

The Sports Department of GNDEC, Ludhiana organized 55<sup>th</sup> ANNUAL ATHLETIC MEET on 26<sup>th</sup> & 27<sup>th</sup> Feb. 2015 during the session (2014-2015). Mr. Ajay Raj Singh (Olympion)DSP Jagraon, Ludhiana & S. Bikramjit Singh (SHO Jagraon) inaugurated the meet along with Principal Dr. M.S.Saini and closing ceremony with prize distribution was done by S.Satvir Singh Atwal (ADCP, Ludhiana) & S.Apinder Singh (Common Wealth Games Bronze medalist). In total 500 students participated during two days meet. The track events comprising of 100m, 200m, 400m, 800m, 1500m, 3000m, 5000m, 10,000m, 100m Hurdles, 110 m hurdles, 400m H along with relays in 4x100m & 4x400m were conducted. All field events namely Discus Throw, Javelin Throw, Hammer Throw, Shot put, High Jump, Long Jump and Triple jump were conducted. The Inter-deptt. Tug of War Competition was also conducted among boys and girls.