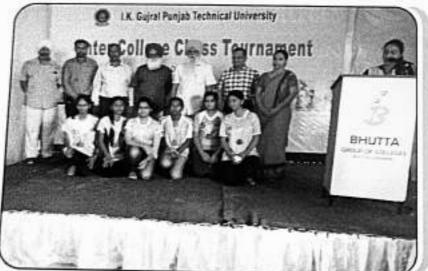

#### Annual Report PTU liner-college Cricket (Men) Tournament SPORTS DEPARTMENT GURU NANAK DEV ENGG. COLLEGE, LUDRIANA (2014-2015)

The Sports Department of GNDEC, Ladinana organized PTU Inter-college Tournaments under Extra—mural sports activities during the session (2014-2015). The department hosted PTU inter-college Cricket Zeond Men Tournament—from 9 to 23 Feb. 2013 in which 10 terms comprising of 160 players from PTU affiliated colleges took part in the tournament. One match of 25 overs each was conducted over upon of 10 days. The following terms participated:-

Out of these team GGLKhanna qualified for Inter-zonal tournament