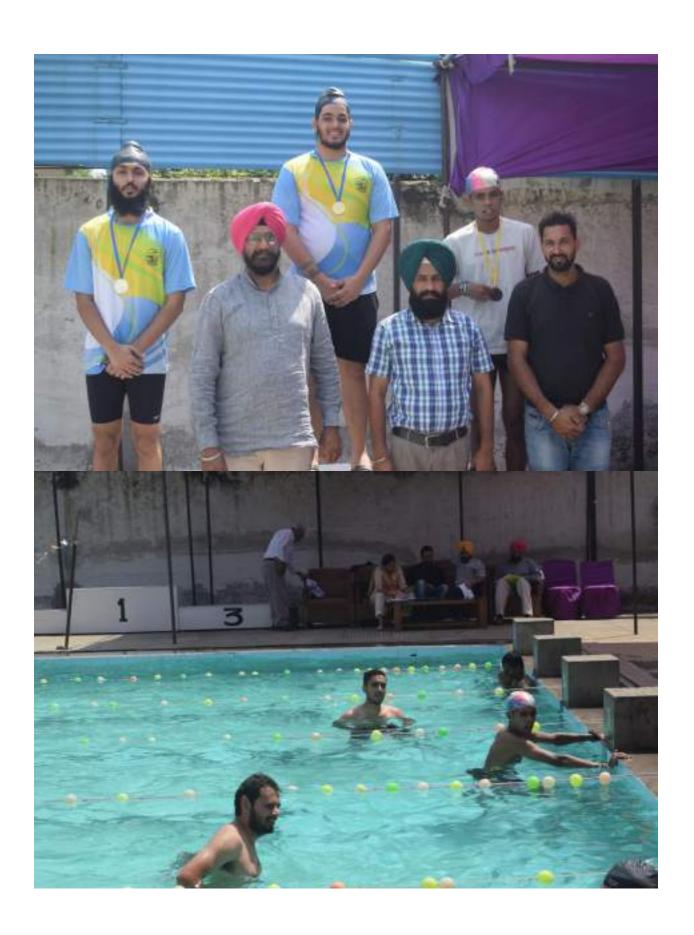

#### Annual Report PTLI Inter-college Swimming (Men.) Competition SPORTS DEPARTMENT GURU NANAK DEV ENGG. COLLEGE, LUDHIANA (2014-2015)

The Sports Department of GNDEC, Ludhiana organized PTU Inter-college Tournaments under Extramural sports activities during the session (2014-2015). The deptt, hosted PTU Inter-college Swimming Competition on 30<sup>th</sup> August 2014 in our college swimming pool. The following teams comprising of 100 awimmers from affiliated colleges of PTU, Kaparthala took part in the competition:-

- I. GNDEC, Ludhiana
- 2. DAVIET Jalandhar
- 3. GURUKUL, Banur
- 4. RIMT, M. Gobindgarh
- 5. RIET, Railmain
- 6. GNIMT.Ldh
- 7. Rayatt & Bhara, Mohali
- 8. CGC, Gharuan
- 9.PCET.Baddowal
- 10.DAVIET,Jalandhar
- 11.GGf,Khanna
- 12.GZS,PTU,Bhatinda
- 13.CGCJhanjeri
- 14.LKC.Jalandhar
- 15.Chd. College of Pharmacy, Landran
- 16:CEC,Landran
- 17.BBSBEC, Fatebgarh Sahib
- The results are as follows:-
- First Chd College of Pharmacy, Chandigarh
- Second: Rayatt & Bhara, Mohali
- Third: CEC,Landran
- BEST SWIMMER: Paramvir Singh (Chd. College of Pharmacy, Chandigarh)