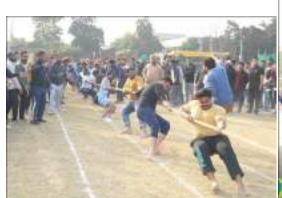

#### Annual Report 55<sup>th</sup> Annual Athletic Meet

(Session 2014-15)

The Sports Department of GNDEC, Ludhiana organized 55<sup>th</sup> ANNUAL ATHLETIC MEET on 26<sup>th</sup> & 27<sup>th</sup> Feb. 2015 during the session (2014-2015). Mr. Ajay Raj Singh (Olympion)DSP Jagraon, Ludhiana & S. Bikramjit Singh (SHO Jagraon) inaugurated the meet along with Principal Dr. M.S.Saini and closing ceremony with prize distribution was done by S.Satvir Singh Atwal (ADCP, Ludhiana) & S.Apinder Singh (Common Wealth Games Bronze medalist). In total 500 students participated during two days meet. The track events comprising of 100m, 200m, 400m, 800m, 1500m, 3000m, 5000m, 10,000m, 100m Hurdles, 110 m hurdles, 400m H along with relays in 4x100m & 4x400m were conducted. All field events namely Discus Throw, Javelin Throw, Hammer Throw, Shot put, High Jump, Long Jump and Triple jump were conducted. The Inter-deptt. Tug of War Competition was also conducted among boys and girls.