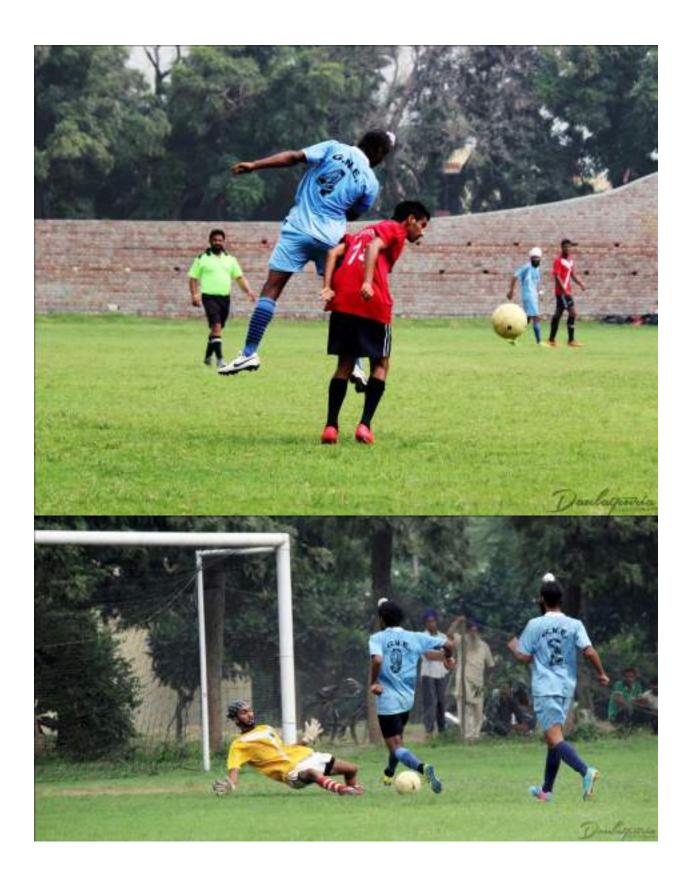

#### Annual Report 55<sup>th</sup> Annual Athletic Meet

(Session 2014-15)

The Sports Department of GNDEC, Ludhiana organized 55<sup>th</sup> ANNUAL ATHLETIC MEET on 26<sup>th</sup> & 27<sup>th</sup> Feb. 2015 during the session (2014-2015). Mr. Ajay Raj Singh (Olympion)DSP Jagraon, Ludhiana & S. Bikramjit Singh (SHO Jagraon) inaugurated the meet along with Principal Dr. M.S.Saini and closing ceremony with prize distribution was done by S.Satvir Singh Atwal (ADCP, Ludhiana) & S.Apinder Singh (Common Wealth Games Bronze medalist). In total 500 students participated during two days meet. The track events comprising of 100m, 200m, 400m, 800m, 1500m, 3000m, 5000m, 10,000m, 100m Hurdles, 110 m hurdles, 400m H along with relays in 4x100m & 4x400m were conducted. All field events namely Discus Throw, Javelin Throw, Hammer Throw, Shot put, High Jump, Long Jump and Triple jump were conducted. The Inter-deptt. Tug of War Competition was also conducted among boys and girls.