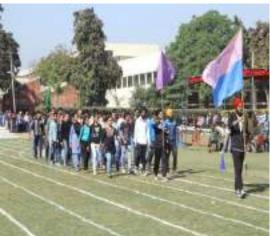

#### Annual Report 55<sup>th</sup> Annual Athletic Meet

(Session 2014-15)

The Sports Department of GNDEC, Ludhiana organized 55<sup>th</sup> ANNUAL ATHLETIC MEET on 26<sup>th</sup> & 27<sup>th</sup> Feb. 2015 during the session (2014-2015). Mr. Ajay Raj Singh (Olympion)DSP Jagraon, Ludhiana & S. Bikramjit Singh (SHO Jagraon) inaugurated the meet along with Principal Dr. M.S.Saini and closing ceremony with prize distribution was done by S.Satvir Singh Atwal (ADCP, Ludhiana) & S.Apinder Singh (Common Wealth Games Bronze medalist). In total 500 students participated during two days meet. The track events comprising of 100m, 200m, 400m, 800m, 1500m, 3000m, 5000m, 10,000m, 100m Hurdles, 110 m hurdles, 400m H along with relays in 4x100m & 4x400m were conducted. All field events namely Discus Throw, Javelin Throw, Hammer Throw, Shot put, High Jump, Long Jump and Triple jump were conducted. The Inter-deptt. Tug of War Competition was also conducted among boys and girls.