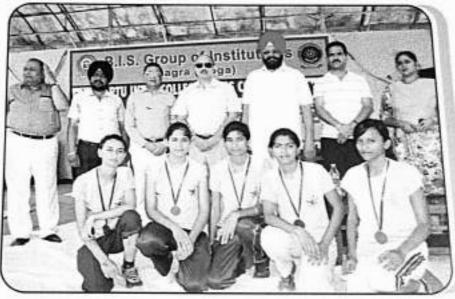

#### Annual Report 55<sup>th</sup> Annual Athletic Meet

(Session 2014-15)

The Sports Department of GNDEC, Ludhiana organized 55<sup>th</sup> ANNUAL ATHLETIC MEET on 26<sup>th</sup> & 27<sup>th</sup> Feb. 2015 during the session (2014-2015). Mr. Ajay Raj Singh (Olympion)DSP Jagraon, Ludhiana & S. Bikramjit Singh (SHO Jagraon) inaugurated the meet along with Principal Dr. M.S.Saini and closing ceremony with prize distribution was done by S.Satvir Singh Atwal (ADCP, Ludhiana) & S.Apinder Singh (Common Wealth Games Bronze medalist). In total 500 students participated during two days meet. The track events comprising of 100m, 200m, 400m, 800m, 1500m, 3000m, 5000m, 10,000m, 100m Hurdles, 110 m hurdles, 400m H along with relays in 4x100m & 4x400m were conducted. All field events namely Discus Throw, Javelin Throw, Hammer Throw, Shot put, High Jump, Long Jump and Triple jump were conducted. The Inter-deptt. Tug of War Competition was also conducted among boys and girls.