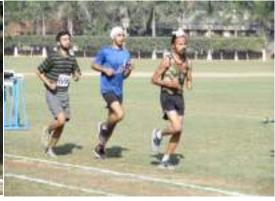

#### Annual Report 55<sup>th</sup> Annual Athletic Meet

(Session 2014-15)

The Sports Department of GNDEC, Ludhiana organized 55<sup>th</sup> ANNUAL ATHLETIC MEET on 26<sup>th</sup> & 27<sup>th</sup> Feb. 2015 during the session (2014-2015). Mr. Ajay Raj Singh (Olympion)DSP Jagraon, Ludhiana & S. Bikramjit Singh (SHO Jagraon) inaugurated the meet along with Principal Dr. M.S.Saini and closing ceremony with prize distribution was done by S.Satvir Singh Atwal (ADCP, Ludhiana) & S.Apinder Singh (Common Wealth Games Bronze medalist). In total 500 students participated during two days meet. The track events comprising of 100m, 200m, 400m, 800m, 1500m, 3000m, 5000m, 10,000m, 100m Hurdles, 110 m hurdles, 400m H along with relays in 4x100m & 4x400m were conducted. All field events namely Discus Throw, Javelin Throw, Hammer Throw, Shot put, High Jump, Long Jump and Triple jump were conducted. The Inter-deptt. Tug of War Competition was also conducted among boys and girls.

The Event wise result is as follows:-