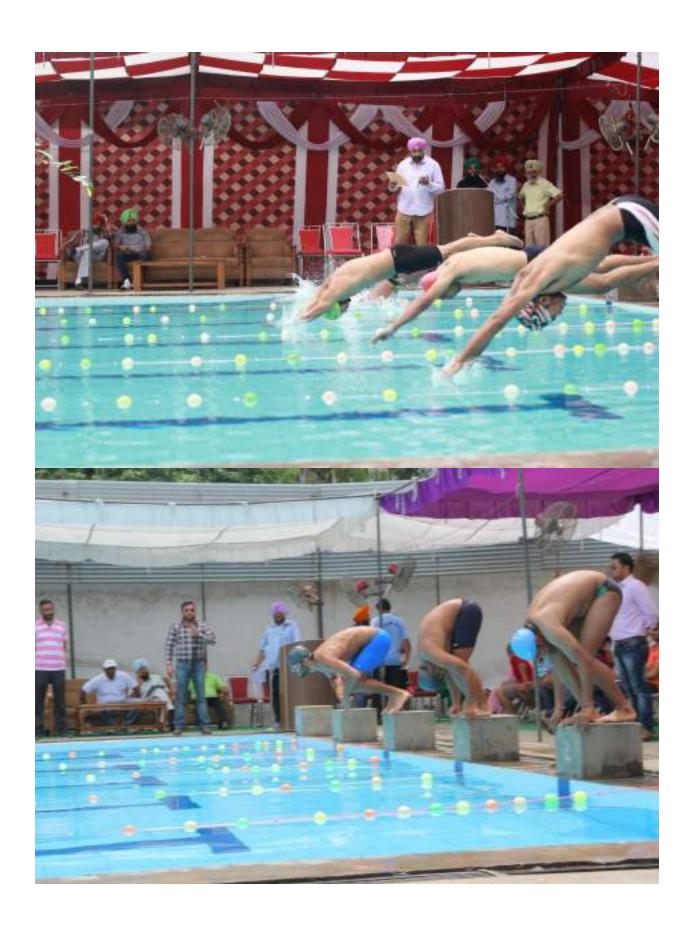

#### Annual Report PTLI Inter-college Swimming (Men.) Competition SPORTS DEPARTMENT GURU NANAK DEV ENGG. COLLEGE, LUDHIANA (2014-2015)

The Sports Department of GNDEC, Ludhiana organized PTU Inter-college Tournaments under Extramural sports activities during the session (2014-2015). The deptt, hosted PTU Inter-college Swimming Competition on 30<sup>th</sup> August 2014 in our college swimming pool. The following teams comprising of 100 awimmers from affiliated colleges of PTU, Kaparthala took part in the competition:-

- I. GNDEC, Ludhiana
- 2. DAVIET Jalandhar
- 3. GURUKUL, Banur
- 4. RIMT, M. Gobindgarh
- 5. RIET, Railmain
- 6. GNIMT.Ldh
- 7. Rayatt & Bhara, Mohali
- 8. CGC, Gharuan
- 9.PCET.Baddowal
- 10.DAVIET,Jalandhar
- 11.GGf,Khanna
- 12.GZS,PTU,Bhatinda
- 13.CGCJhanjeri
- 14.LKC.Jalandhar
- 15.Chd. College of Pharmacy, Landran
- 16:CEC,Landran
- 17.BBSBEC, Fatebgarh Sahib
- The results are as follows:-
- First Chd College of Pharmacy, Chandigarh
- Second: Rayatt & Bhara, Mohali
- Third: CEC,Landran
- BEST SWIMMER: Paramvir Singh (Chd. College of Pharmacy, Chandigarh)