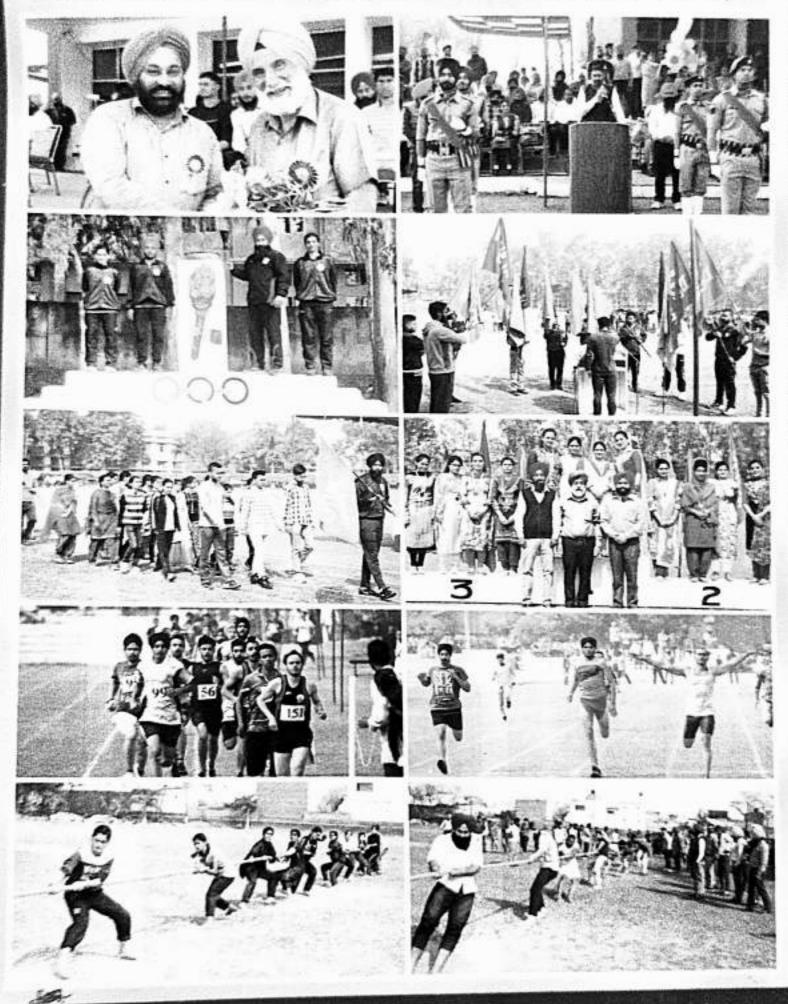

#### Annual Report 55<sup>th</sup> Annual Athletic Meet

(Session 2014-15)

The Sports Department of GNDEC, Ludhiana organized 55<sup>th</sup> ANNUAL ATHLETIC MEET on 26<sup>th</sup> & 27<sup>th</sup> Feb. 2015 during the session (2014-2015). Mr. Ajay Raj Singh (Olympion)DSP Jagraon, Ludhiana & S. Bikramjit Singh (SHO Jagraon) inaugurated the meet along with Principal Dr. M.S.Saini and closing ceremony with prize distribution was done by S.Satvir Singh Atwal (ADCP, Ludhiana) & S.Apinder Singh (Common Wealth Games Bronze medalist). In total 500 students participated during two days meet. The track events comprising of 100m, 200m, 400m, 800m, 1500m, 3000m, 5000m, 10,000m, 100m Hurdles, 110 m hurdles, 400m H along with relays in 4x100m & 4x400m were conducted. All field events namely Discus Throw, Javelin Throw, Hammer Throw, Shot put, High Jump, Long Jump and Triple jump were conducted. The Inter-deptt. Tug of War Competition was also conducted among boys and girls.