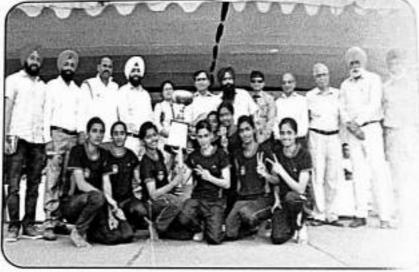

#### Annual Report 55<sup>th</sup> Annual Athletic Meet

(Session 2014-15)

The Sports Department of GNDEC, Ludhiana organized 55<sup>th</sup> ANNUAL ATHLETIC MEET on 26<sup>th</sup> & 27<sup>th</sup> Feb. 2015 during the session (2014-2015). Mr. Ajay Raj Singh (Olympion)DSP Jagraon, Ludhiana & S. Bikramjit Singh (SHO Jagraon) inaugurated the meet along with Principal Dr. M.S.Saini and closing ceremony with prize distribution was done by S.Satvir Singh Atwal (ADCP, Ludhiana) & S.Apinder Singh (Common Wealth Games Bronze medalist). In total 500 students participated during two days meet. The track events comprising of 100m, 200m, 400m, 800m, 1500m, 3000m, 5000m, 10,000m, 100m Hurdles, 110 m hurdles, 400m H along with relays in 4x100m & 4x400m were conducted. All field events namely Discus Throw, Javelin Throw, Hammer Throw, Shot put, High Jump, Long Jump and Triple jump were conducted. The Inter-deptt. Tug of War Competition was also conducted among boys and girls.

The main results are as follows:-

1 PTU Best Cyclist (Boys) Mandeep Singh Thind D4 ME-111067

2 BEST ATHLETE (Girls)- Mandeep Kaur D3 IT-126050

3. BEST ATHLETE (Boys)- Mandeep Singh D2 CE-130067

4. 2<sup>nd</sup> BEST ATHLETE (Girls)- Karamveer Kaur D3-CSE-125042

5. 2<sup>nd</sup> BEST ATHLETE (Boys)- Harmanjot Singh MCA-1312

- 6. Girls Inter-Branch Trophy was won by CSE Deptt.
- 7. Boys Inter-Branch Trophy was won by CE Deptt.
- 8. Pooja Rani D3 EE-122067 broke record in 1500m & 3000m & Karamveer Kaur of D3CSE-125042 broke record in 100mH in PTU Annual Athletic Meet