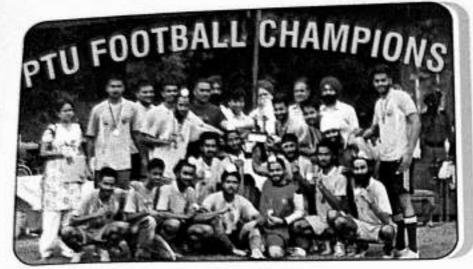

#### Annual Report PTU liner-college Cricket (Men) Tournament SPORTS DEPARTMENT GURU NANAK DEV ENGG. COLLEGE, LUDRIANA (2014-2015)

The Sports Department of GNDEC, Ladinana organized PTU Inter-college Tournaments under Extra—mural sports activities during the session (2014-2015). The department hosted PTU inter-college Cricket Zeond Men Tournament—from 9 to 23 Feb. 2013 in which 10 terms comprising of 160 players from PTU affiliated colleges took part in the tournament. One match of 25 overs each was conducted over upon of 10 days. The following terms participated:-

Out of these team GGLKhanna qualified for Inter-zonal tournament