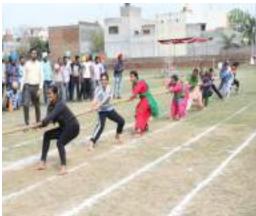

#### Annual Report 55<sup>th</sup> Annual Athletic Meet

(Session 2014-15)

The Sports Department of GNDEC, Ludhiana organized 55<sup>th</sup> ANNUAL ATHLETIC MEET on 26<sup>th</sup> & 27<sup>th</sup> Feb. 2015 during the session (2014-2015). Mr. Ajay Raj Singh (Olympion)DSP Jagraon, Ludhiana & S. Bikramjit Singh (SHO Jagraon) inaugurated the meet along with Principal Dr. M.S.Saini and closing ceremony with prize distribution was done by S.Satvir Singh Atwal (ADCP, Ludhiana) & S.Apinder Singh (Common Wealth Games Bronze medalist). In total 500 students participated during two days meet. The track events comprising of 100m, 200m, 400m, 800m, 1500m, 3000m, 5000m, 10,000m, 100m Hurdles, 110 m hurdles, 400m H along with relays in 4x100m & 4x400m were conducted. All field events namely Discus Throw, Javelin Throw, Hammer Throw, Shot put, High Jump, Long Jump and Triple jump were conducted. The Inter-deptt. Tug of War Competition was also conducted among boys and girls.