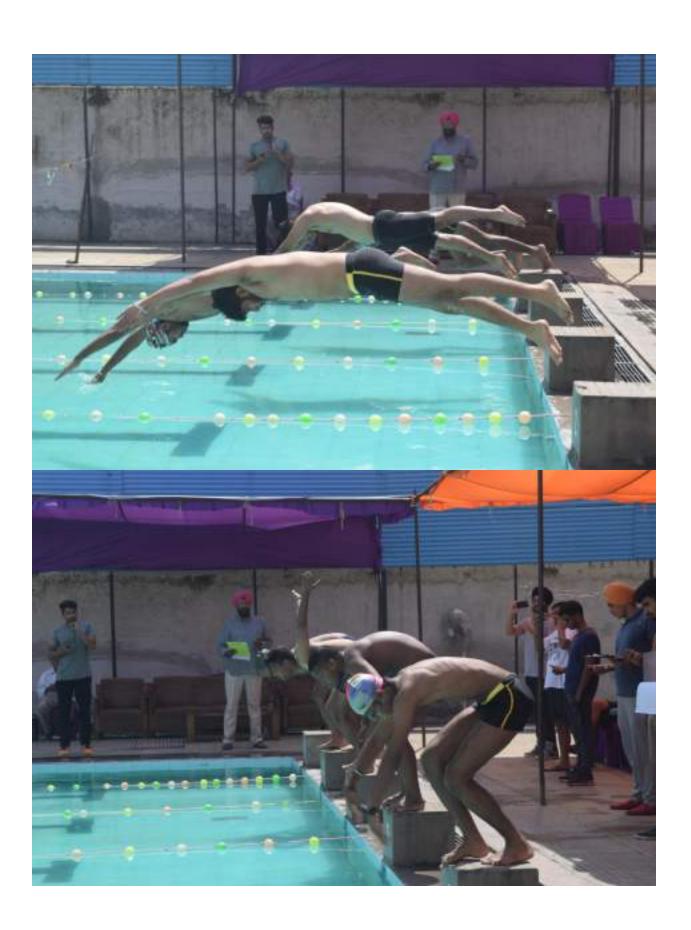

#### Annual Report PTLI Inter-college Swimming (Men.) Competition SPORTS DEPARTMENT GURU NANAK DEV ENGG. COLLEGE, LUDHIANA (2014-2015)

The Sports Department of GNDEC, Ludhiana organized PTU Inter-college Tournaments under Extramural sports activities during the session (2014-2015). The deptt, hosted PTU Inter-college Swimming Competition on 30<sup>th</sup> August 2014 in our college swimming pool. The following teams comprising of 100 awimmers from affiliated colleges of PTU, Kaparthala took part in the competition:-

- I. GNDEC, Ludhiana
- 2. DAVIET Jalandhar
- 3. GURUKUL, Banur
- 4. RIMT, M. Gobindgarh
- 5. RIET, Railmain
- 6. GNIMT.Ldh
- 7. Rayatt & Bhara, Mohali
- 8. CGC, Gharuan
- 9.PCET.Baddowal
- 10.DAVIET,Jalandhar
- 11.GGf,Khanna
- 12.GZS,PTU,Bhatinda
- 13.CGCJhanjeri
- 14.LKC.Jalandhar
- 15.Chd. College of Pharmacy, Landran
- 16:CEC,Landran
- 17.BBSBEC, Fatebgarh Sahib
- The results are as follows:-
- First Chd College of Pharmacy, Chandigarh
- Second: Rayatt & Bhara, Mohali
- Third: CEC,Landran
- BEST SWIMMER: Paramvir Singh (Chd. College of Pharmacy, Chandigarh)