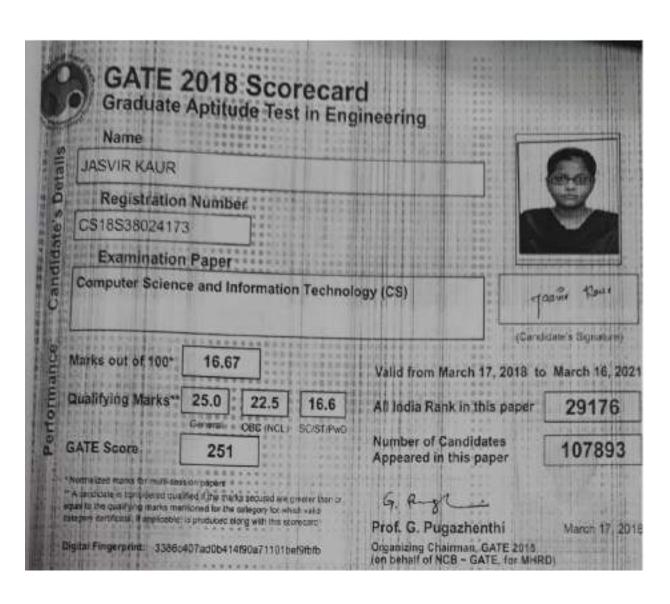

# Computer science and Engineering

### GATE 2015 Scorecard

Graduate Aptitude Test in Engineering

Gender

Female

Name

5UIC7

(OR Code to validate this Somecard)

PALAK SOOD

Registration Number

CS88027S5160

Examination Paper

Computer Science and Information Technology (CS)

(Condidate's Signature)

**GATE Score** 

352

Valid from March 27, 2015 to March 26, 2018

Marks out of 100°

25.2

OBC (NCL) SC/ST/PwD

16.67

All India Rank in this paper

13283

Qualifying Marks\*\*

25

22.5

Number of candidates appeared in this paper 115425

General

condition is come and a market of the mass recover one proper from an appear to the qualifying recover and a second for which a constitutional contracts of appearance of another and actively and the statement

stal Recorpore: Ac15328810c2cf04a5c217a7c0c9492t

WITH THE PROPERTY ASSESSMENT ASSE

March 27, 2015

Prof. Sounds Ct Depositiving Chargorison, GATE 2013, as behalf of NCS-GATE, for NO