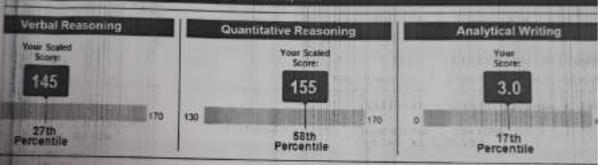

### General Triat Scores

| WY.Opyryy  |              | Vertical State       |                |         |         | Quartistive P |                 |         | Analytical        |           |
|------------|--------------|----------------------|----------------|---------|---------|---------------|-----------------|---------|-------------------|-----------|
|            | State Street | Этни                 | Covere Francis |         | France  | risees!       | Convert Formati |         | The second second | to Barrie |
| Santa and  |              | Entraid<br>Extending | directions:    | Silvin. | Sention | Greek States  | State of Scott  | % Below | Sept              |           |
| 20 10 2014 | 1000         |                      | 646            |         |         |               | 237             | 110     |                   |           |