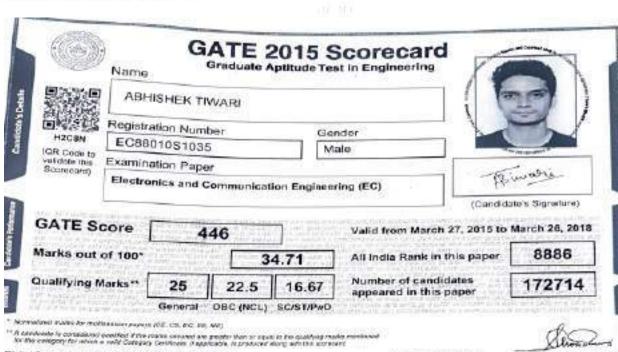

# Electronics and communication Engineering

March 27, 2015

March 27, 2015 Prof. Sounak Choudhury Organizing Chairperson, GATE 2815, on behalf of NCB-GATE, for NMRD

| ( (afta)                    | Name               | G          | ATE 20<br>Graduate Ap                                       | 015 S<br>titude Tes                                 | COrecar                          | d                                 |                      |
|-----------------------------|--------------------|------------|-------------------------------------------------------------|-----------------------------------------------------|----------------------------------|-----------------------------------|----------------------|
|                             | GURI               | NDER SI    | NGH                                                         |                                                     |                                  | 7 (                               | Ö                    |
|                             | Registra           | ation Numb | ber                                                         | Ger                                                 | u                                | J \                               |                      |
| G3ELL<br>(QR Code to        | EC88(              | 0028130    |                                                             | Ma                                                  | 27 (7.5)                         |                                   | 1                    |
| validate this<br>Scorecard) |                    | ation Pape |                                                             |                                                     | 110                              |                                   | to Managara plantile |
| DOMESTIC STREET,            | Electro            | nics and C | ommunicatio                                                 | n Engineer                                          | ing (EC)                         | (Junio                            | da Sigh              |
|                             |                    |            |                                                             |                                                     |                                  | (Candida                          | ite's Signature)     |
| GATE S                      | 1                  | 3          | 36                                                          | Py Ha                                               | Valid from Marc                  | ch 27, 2015 to                    | March 26, 201        |
| Marks out                   | of 100*            |            | 23                                                          | .87                                                 | All India Rank i                 | n this paper                      | 20324                |
| Qualifying N                | Marks**            | 25         | 22.5                                                        | 16.67                                               | Number of can<br>appeared in thi |                                   | 172714               |
|                             | a vela Category    |            | ME)<br>greater than or equal to<br>loable, is produced stor | SC/ST/PwD  The qualifying may any with this scorecu | March :                          | 27, 2015<br>haltperson, GATE 2015 | Prof. Soumak Cho     |
| NAME OF TAXABLE PARTY.      |                    |            |                                                             |                                                     |                                  |                                   |                      |
|                             | Name               | GA<br>Gra  | ZI)<br>Iduate Aptitud                                       |                                                     | necard<br>Engineering            |                                   |                      |
|                             |                    | G A<br>Gra | duate Aptitue                                               |                                                     |                                  |                                   |                      |
|                             | GURLE              |            | duate Aptitud                                               |                                                     | Engineering                      |                                   |                      |
| 70.1970 T SHE               | GURLE<br>Registrat | EN KAUF    | duate Aptitud                                               | de Test in                                          | Engineering                      |                                   |                      |