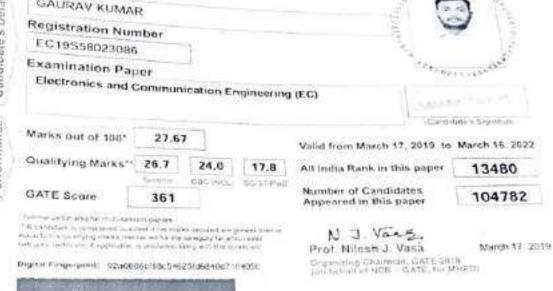

## 2014-15 GATE

# Electronics and communication Engineering

March 27, 2015

March 27, 2015 Prof. Sounak Choudhury Organizing Chairperson, GATE 2815, on behalf of NCB-GATE, for NMRD

| ( (afta)                    | Name               | G          | ATE 20<br>Graduate Ap                                       | 015 S<br>titude Tes                                 | COrecar                          | d                                 |                      |
|-----------------------------|--------------------|------------|-------------------------------------------------------------|-----------------------------------------------------|----------------------------------|-----------------------------------|----------------------|
|                             | GURI               | NDER SI    | NGH                                                         |                                                     |                                  | 7 (                               | Ö                    |
|                             | Registra           | ation Numb | ber                                                         | Ger                                                 | u                                | J \                               |                      |
| G3ELL<br>(QR Code to        | EC88(              | 0028130    |                                                             | Ma                                                  | 27 (7.5)                         |                                   | 1                    |
| validate this<br>Scorecard) |                    | ation Pape |                                                             |                                                     | 110                              |                                   | to Managara plantile |
| DOMESTIC STREET,            | Electro            | nics and C | ommunicatio                                                 | n Engineer                                          | ing (EC)                         | (Junio                            | da Sigh              |
|                             |                    |            |                                                             |                                                     |                                  | (Candida                          | ite's Signature)     |
| GATE S                      | 1                  | 3          | 36                                                          | Py Ha                                               | Valid from Marc                  | ch 27, 2015 to                    | March 26, 201        |
| Marks out                   | of 100*            |            | 23                                                          | .87                                                 | All India Rank i                 | n this paper                      | 20324                |
| Qualifying N                | Marks**            | 25         | 22.5                                                        | 16.67                                               | Number of can<br>appeared in thi |                                   | 172714               |
|                             | a vela Category    |            | ME)<br>greater than or equal to<br>loable, is produced stor | SC/ST/PwD  The qualifying may any with this scorecu | March :                          | 27, 2015<br>haltperson, GATE 2015 | Prof. Soumak Cho     |
| NAME OF TAXABLE PARTY.      |                    |            |                                                             |                                                     |                                  |                                   |                      |
|                             | Name               | GA<br>Gra  | ZI)<br>Iduate Aptitud                                       |                                                     | necard<br>Engineering            |                                   |                      |
|                             |                    | G A<br>Gra | duate Aptitue                                               |                                                     |                                  |                                   |                      |
|                             | GURLE              |            | duate Aptitud                                               |                                                     | Engineering                      |                                   |                      |
| 70.1970 T SHE               | GURLE<br>Registrat | EN KAUF    | duate Aptitud                                               | de Test in                                          | Engineering                      |                                   |                      |