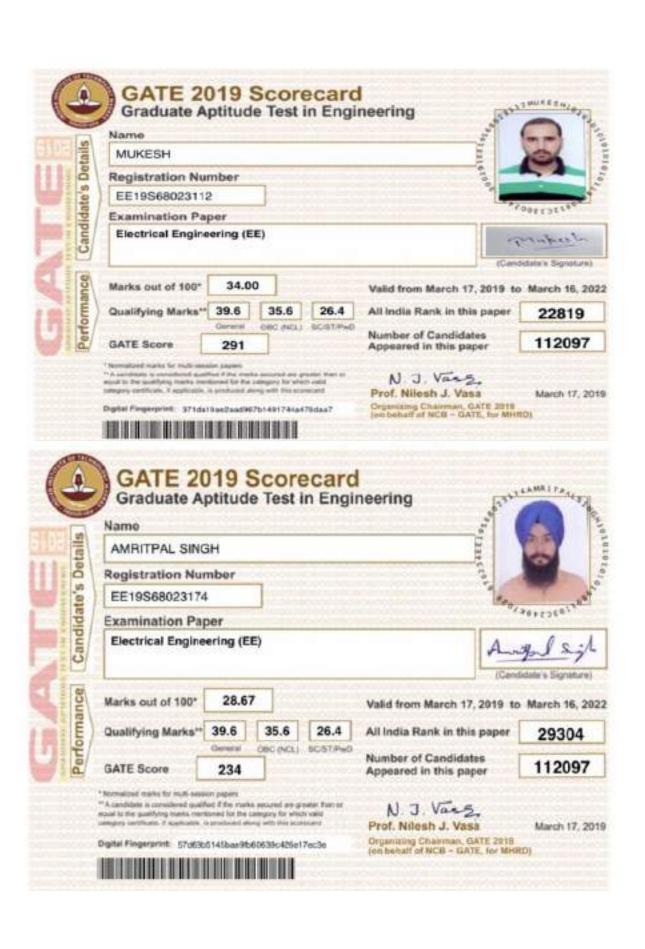

30014014424848 for successfully completing AMCAT.

According to his/her AMCAT scores, Anshu Rumer is employable for the following job profile/sector and is strangly recommended to be considered for job opportunities in this profile/sector.

Software Development Trainee

To authenticate this certificate and to access detailed scores of the candidate, place visit televisearch mysmost com-Chief comprehenses that are not sometiment for an exercise necession with a way and a point forward.

### 2018-19 GATE

## Civil Engineering

















## Electrical Engineering





appsgate.iitm.ac.in

Name

VIPUL MITTAL

Registration

Number

EE19S68040088

Gender

Male

Examination

Paper

Electrical Engineering (EE)

Marks out of 100#

46.33

All India Rank in

12726

this paper

Vipy Mittal







# Electronics and communication Engineering







HARMEET KAUR

Registration Number

EC19853030355

Examination Paper

Electronics and Communication Engineering (EC)



Marks out of 100°

Cantifepte

Performance

24.00

Valid from March 17, 2019 to March 16, 202.

Qualifying Marks...

24.0

Official negative

17:8

All India Rask in this paper

17940

GATE Score

319

26.7

Number of Candidates Appeared in this peper

104782

Security of the Security of th

Sympoly Ob. 1. The Controlled death of the controlled on which can be a controlled on the controlled o

Digital Fingerprine: 935190596053259647867414678627cf

NJ Vars. Prof. Milasii J. Vilna

March 17, 25



# Information Technology



## Mechanical Engineering















## Production Engineering



## 2018-19 GRE

# ELECTRONICS