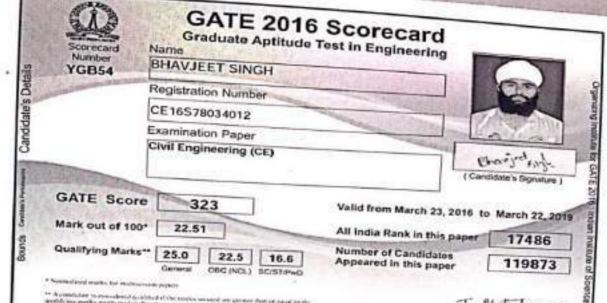

25.0 General 22.5

16.6 OBC (NCL) SC/ST/PWD Valid from March 23, 2016 to March 22, 2019

All India Rank in this paper

12038

Number of Candidates Appeared in this paper

119873

\*\* A cardishor is considered qualified if the moles secured are greater than or equal to the qualifying marks inentioned in the relevant category for which a valid category certificate, if applicable, must be produced along with this socrecust.

Digital Fingerprist: e17efot0c4afb1d150a732b89c10657d

Digital Fingerprint : d6f478bab05d769785ta5b826a91be64

T. Bhottachangya

March 23, 2016

March 23, 2016

Prof. Tirthankar Bhattacharyya

T. Bhotachangyan

Prof. Tirthonkar Bhattacharyya

Organizing Champerson GATE2016 on behalf of NC6-GATE, for ASHRO

Organizing Chairperson GATE2016 on behalf of NCB-GATE, for MHRD



ny far where a value company and

Normalized marks for multiscusion papers



Valid from March 23, 2016 to March 22, 2019

All India Rank in this paper

6626

Singles -

( Candidate's Signature )

119873

Digital Fingerprint: 0b8621090cd5616cae3b60131b17e7df

T. Bhotta Langga March 23, 2016

Prof. Tirthankar Bhattacharyya

Organizing Chairperson GATE2016 on behalf of NCB-GATE, for Misser



16.6

26.21

Qualifying Marks\*\*

25.0

22.5 ORC (NCL) SC/ST/FWD Valid from March 23, 2016 to March 22, 2019

All India Rank in this paper

Number of Candidates Appeared in this paper 13045 119873

\*\* A concluding is considered qualified of the marks werend are greater than or report to the qualifying marks marrianed or the relevant company for a lack a valid category continues. If applicable, more