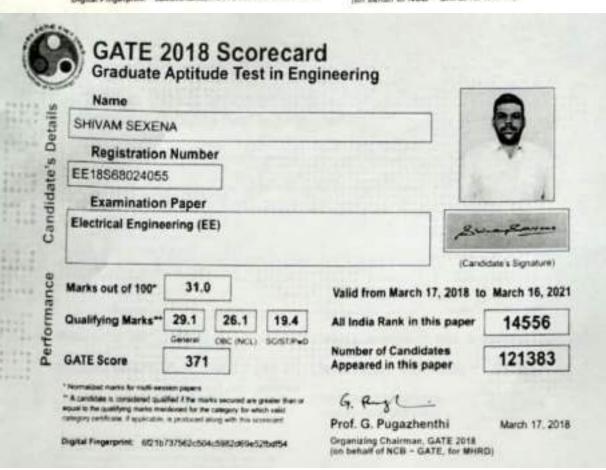

to March 16, 2021

#### GATE 2018 Scorecard Graduate Aptitude Test in Engineering Name Details PRINCE KUMAR Registration Number EE18S68039100 **Examination Paper** Electrical Engineering (EE) Valid from March 17, 2018 to March 16, 2021 40.67 Marks out of 100° 7370 All India Rank in this paper 26.1 19.4 29.1 Qualifying Marks\*\* **Number of Candidates** 121383 Appeared in this paper 477 **GATE Score** G. Ryl \*\* A continue is considered qualified if the tracks exceed you greater than or expect to the qualified marks mandered for the company for which would content to the qualified if applicable in produced and great the applicable. March 17, 2018 Prof. G. Pugazhenthi Organizing Chairman, GATE 2018 (so behalf of NCB - GATE, for MHRD) Digital Fingerprint: cdatd4c45/bas/7977998547b1c4c36879



# Electronics and communication Engineering



fidate's Details

Name

AJINKYA SHANTNU

Registration Number

EC18S58024069

Examination Paper

Electronics and Communication Engineering (EC)





(Candidate's Signature)

Performance

Marks out of 100\*

Qualifying Marks\*\*

25.0

22.5

16.6

Removal OBCINCUI SCISTIFIND

**GATE Score** 

350

25.0

Valid from March 17, 2018 to March 16, 2021

All India Rank in this paper

8524

Number of Candidates Appeared in this paper

125870

Okgital Flagerprint 846k3fe1738a5091730a2a26d5cc5a6e

9 Rg (\_\_\_

Prof. G. Pugazhenthi

March 17, 2018

Normalistic make for youth exercisi papers.

Acceptate is conscioud qualitied the noise council are greater than an equal to the qualitying marks mentioned bothle cologing for anchorate SWO(co) conflicts. If