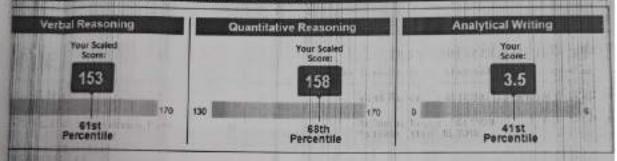

### General Triat Scores

| WY.Opyryy  |              | Vertical State       |                |         |         | Quartistive P |                 |         | Analytical        |           |
|------------|--------------|----------------------|----------------|---------|---------|---------------|-----------------|---------|-------------------|-----------|
|            | State Street | Этни                 | Covere Francis |         | France  | risees!       | Convert Formati |         | The second second | to Barrie |
| Santa and  |              | Entraid<br>Extending | directions:    | Silvin. | Sention | Greek States  | State of Scott  | % Below | Sept              |           |
| 20 10 2014 | 1000         |                      | 646            |         |         |               | 237             | 110     |                   |           |