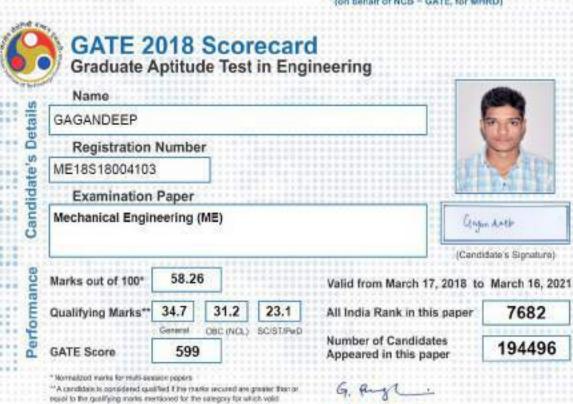

er

ME18S18024258

**Examination Paper** 

Mechanical Engineering (ME)



Daliect Singh

(Candidate's Signature)

Valid from March 17, 2018 to March 16, 2021

Qualifying Marks\*\*

Marks out of 100°

39,47

400

34.7

23.1

All India Rank in this paper

23285

GATE Score

General GBC (NGL) SC/ST/PWD

31.2

Number of Candidates Appeared in this paper

194496

\* Normals ac marks for math-eauten papers

"A condition is considered qualified it his many secured are greater than or asset to the autifying marks marrioned for the casegory for which intill cologory partition of applicable, in produced along with the secretary

Digital Pingerprint: 6335a75dtial255d9858d54a13881850

G. Ryl -Prof. G. Pugazhenthi

Organizing Chairman, GATE 2018 (on behalf of NCB - GATE, for MHRD)

March 17, 2018







Prof. G. Pugazhenthi

Organizing Chairman, GATE 2018

(on behalf of NCB - GATE, for MHRD)

March 17, 2018

category certificities. Fapplicables is produced along with this assurecard

Digital Fingerprint: c1a917e9c55ddb872ebe2598c7dcc557



tails

Det

andidate's

#### **GATE 2018 Scorecard**

#### Graduate Aptitude Test in Engineering

Name

BHISHAM SINGH

Registration Number

ME18S28024139

**Examination Paper** 

Mechanical Engineering (ME)





(Candidate's Signature)

Valid from March 17, 2018 to March 16, 2021

Performance

63.13 Marks out of 100°

Qualifying Marks\*\*

31.2

23.1

OBC (NOL) SC/ST/PwD

5111

**GATE Score** 

650

Number of Candidates Appeared in this paper

194496

"A conditate is considered qualified if the marks secured are greater than or equil to the qualitying