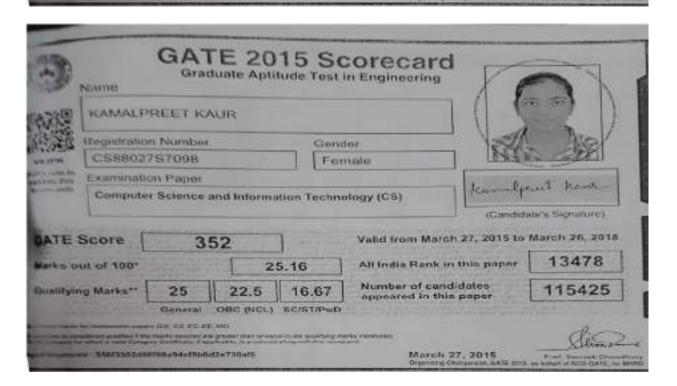

### GATE 2015 Scorecard Graduate Aptitude Test in Engineering Nume KAMALPREET KAUR Registration Number Gender C\$88027\$709B Female Examination Paper Computer Science and Information Technology (CS) (Candidate's Signature) Valid from March 27, 2015 to March 25, 2018 ATE Score 352 13478 All India Rank in this paper Warks out of 100" 25.16 Number of candidates Qualitying Marks\*\* 16.67 115425 25 22.5 appeared in this paper ORC (NCL) SC/ST/PWD Clemeral granted time matter concret and granter than to enter its me to originally marks from \* SSEERSORGEFERARAGEPHEREZ-T30ars March 27, 2015