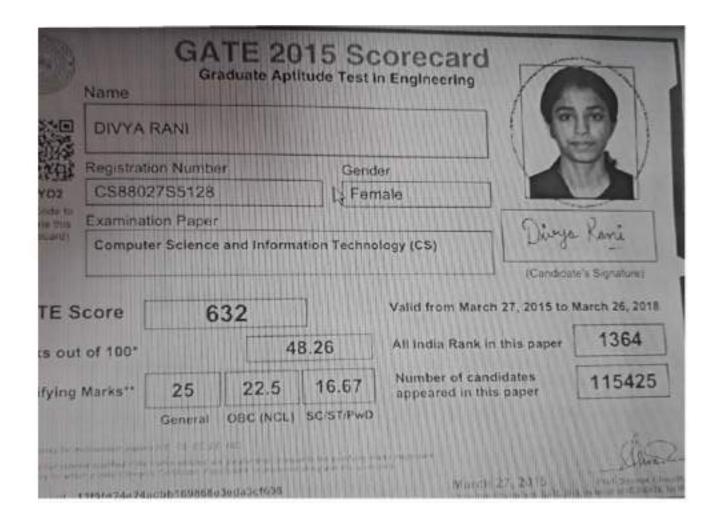

Registration Number

CS88027S5160

Examination Paper

Computer Science and Information Technology (CS)

(Condidate's Signature)

**GATE Score** 

352

Valid from March 27, 2015 to March 26, 2018

Marks out of 100°

25.2

OBC (NCL) SC/ST/PwD

16.67

All India Rank in this paper

13283

Qualifying Marks\*\*

25

22.5

Number of candidates appeared in this paper 115425

General

condition is come and a market of the mass recover one proper from an appear to the qualifying recover and a second for which a constitutional contracts of appearance of another and actively and the statement