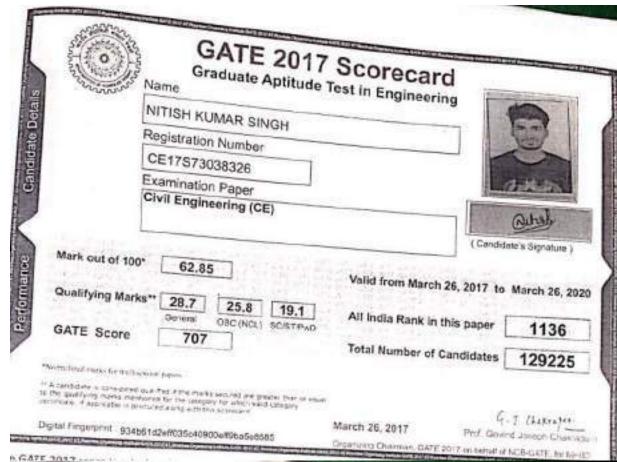

# Electronics and communication Engineering

March 27, 2015

March 27, 2015 Prof. Sounak Choudhury Organizing Chairperson, GATE 2815, on behalf of NCB-GATE, for NMRD

| ( (afta)                    | Name               | G          | ATE 20<br>Graduate Ap                                       | 015 S<br>titude Tes                                 | COrecar                          | d                                 |                      |
|-----------------------------|--------------------|------------|-------------------------------------------------------------|-----------------------------------------------------|----------------------------------|-----------------------------------|----------------------|
|                             | GURI               | NDER SI    | NGH                                                         |                                                     |                                  | 7 (                               | Ö                    |
|                             | Registra           | ation Numb | ber                                                         | Ger                                                 | u                                | J \                               |                      |
| G3ELL<br>(QR Code to        | EC88(              | 0028130    |                                                             | Ma                                                  | 27 (7.5)                         |                                   | 1                    |
| validate this<br>Scorecard) |                    | ation Pape |                                                             |                                                     | 110                              |                                   | to Managara plantile |
| DOMESTIC STREET,            | Electro            | nics and C | ommunicatio                                                 | n Engineer                                          | ing (EC)                         | (Junio                            | da Sigh              |
|                             |                    |            |                                                             |                                                     |                                  | (Candida                          | ite's Signature)     |
| GATE S                      | 1                  | 3          | 36                                                          | Py Ha                                               | Valid from Marc                  | ch 27, 2015 to                    | March 26, 201        |
| Marks out                   | of 100*            |            | 23                                                          | .87                                                 | All India Rank i                 | n this paper                      | 20324                |
| Qualifying N                | Marks**            | 25         | 22.5                                                        | 16.67                                               | Number of can<br>appeared in thi |                                   | 172714               |
|                             | a vela Category    |            | ME)<br>greater than or equal to<br>loable, is produced stor | SC/ST/PwD  The qualifying may any with this scorecu | March :                          | 27, 2015<br>haltperson, GATE 2015 | Prof. Soumak Cho     |
| NAME OF TAXABLE PARTY.      |                    |            |                                                             |                                                     |                                  |                                   |                      |
|                             | Name               | GA<br>Gra  | ZI)<br>Iduate Aptitud                                       |                                                     | necard<br>Engineering            |                                   |                      |
|                             |                    | G A<br>Gra | duate Aptitue                                               |                                                     |                                  |                                   |                      |
|                             | GURLE              |            | duate Aptitud                                               |                                                     | Engineering                      |                                   |                      |
| 70.1970 T SHE               | GURLE<br>Registrat | EN KAUF    | duate Aptitud                                               | de Test in                                          | Engineering                      |                                   |                      |