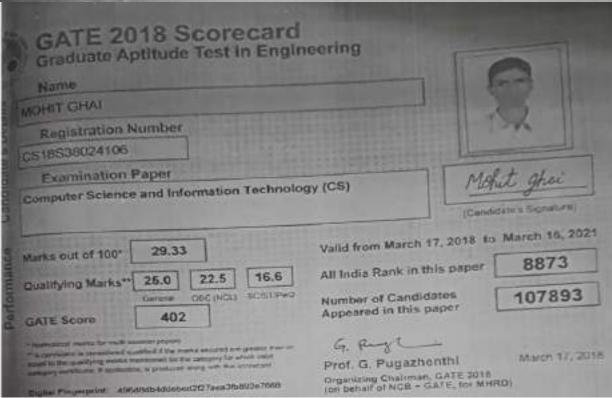

CHAI Registration Number CS18538024063 Examination Paper Computer Science and Information Technology (CS) (Candidate's Signature) Valid from March 17, 2018 to March 16, 2021 Marks out of 100° 30.0 All India Rank in this paper 8361 25.0 22.5 16.6 Qualifying Marks\*\* DECONOLI SCISTIPMO Number of Candidates 107893 Appeared in this paper GALE Score 410 The Lacks name for most wearing property In this consistent washed the make any of an years that a egapt to respond by make particular for calegory for which yest an egapt to bridge if applicable is problem. G. F- X2 -Prof. G. Pugazhenthi March 17, 2018 Organizing Chairmon, GATE 2018 (on behalf of NCE - GATE, for MHRD) Digital Firegraphis - eablight and 70436cc7 a 795cc06cff (free GATE 2018 Scorecard Graduate Aptitude Test in Engineering Name





Name

JAGMEET SINGH

Registration Number

CS18S38024144

Examination Paper

Computer Science and Information Technology (CS)



Jagurat

(Centidivira Signature)

Marks out of 100°

Qualifying Marks"

35.67

22.5

16.6

477

25.0

SCISTIFAD

GATE Score

"A cardidate is cardidated busified if he many secured are present from its again to the dealitying ments treatment to the outlogary his which wild category sentrated of application is another any section in account."

Bigital Fingurpoint: . Stathdow/Si788821ax838250407ha381a

Valid from March 17, 2018 to March 16, 2021

All India Rank in this paper

4900

Number of Candidates Appeared in this paper 107893

G. a.g.

Prof. G. Pugazhenthi

March 17, 2018

Organizing Chairman, GATE 2618 (on behalf of NCB - GATE, for MHIRO)

andidate's Detai