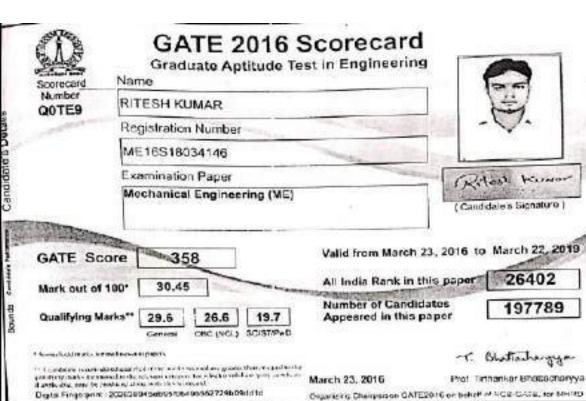

E16S38034120

Examination Paper

Mechanical Engineering (ME)



(Candidate's Signature)

**GATE Score** 

369

All India Rank in this paper

24747

Mark out of 100°

31.52

Number of Candidates Appeared in this paper

Qualifying Marks

26.6 19.7 OBC (NCL) SC/ST/PWD

197789

\* Normalized marks for multisessies papers

\*\* A good date is considered qualified if the matter secured are present that or equal in the qualifying marks mentioned in the relevant cargory for which a valid category conflicts, if applicable, med be positived along with this way conflict.

Digital Fingerprint: 8488ee1880559ffdcc56503691885ebe

March 23, 2016

T. Bhattacharynga Prof. Tirthankar Bhattacharyya

Organizing Chairperson GATE 2016 on behalf of NC8-GATE, for MHRD

Valid from March 23, 2016 to March 22, 2019



Organizing Institute

for GATE 2016

Indian Institute of Science



March 23, 2016

Digital Fingerprint . 4eb8a6a6ed262f88aac809417a8bfab5

Organizing Chairperson GATS2016 on behalf of NCB-GATE, for MHRD

| Scorecard