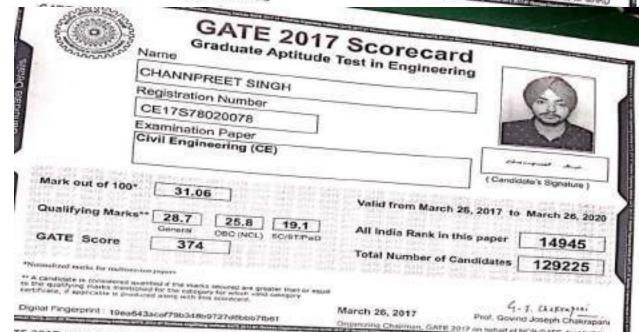

enalf of NCB GATE, for MHRD



### GATE 2017 Scorecard Graduate Aptitude Test in Engineering

Name

AKASH SINGLA

Registration Number

CE17S88032065

Examination Paper

Civil Engineering (CE)



( Candidate's Signature )

Mark out of 100\*

GATE Score

29.19

354

Qualifying Marks\*\*

28.7

25.8 19.1

OBC (NCL) SC/STIPAG

Valid from March 26, 2017 to March 26, 2020

All India Rank in this paper

17073

**Total Number of Candidates** 

Special graphs for anotherwise papers

Digital Fingerprint / e70eb0c808rea2ba090ar2088bc596rs

March 26, 2017

G. T. Cherryeni Prof. Goving Joseph Chakrapars

Organizing Chairma



March 26, 2017

G. T. Chakrageni Prof. Govind Joseph Chakrapani

Organizing Chairman, GATE 2017 on behalf of MCB-CATE, for MHRD

SATE 2017 score is calculated using the formula



Graduate Aptitude Test in Engineering

RAJAT GARG

Registration Number

CE17S78020151

Examination Paper

Civil Engineering (CE)



( Carafidate's Signature )

Mark out of 100\*

31.43

Qualifying Marks\*\* 28.7

25.8

19.1

Valid from March 26, 2017 to March 26, 2020 All India Rank in this paper

14553

GATE Score

378

OBC (NCL) SCISTIPHO

**Total Number of Candidates** 

129225

\*Normalized meta for multisenson papers

\*\* A carefidate is considered qualified if the marks secured are greater than or equal to the qualifying marks mentioned for the recogery for effect world extensive expensives; if applicable is produced along with the scorecard.

Digital Fingerprint: co44f272341a7e7604b5c2833496344b

March 26, 2017

G. T. Chaprajeni

Prof. Govind Joseph Chakrapani Organizmo Chamman,