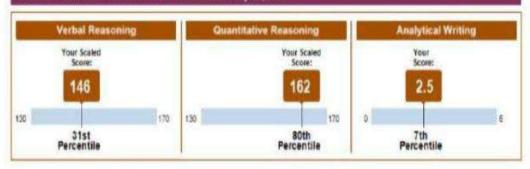

### General Triat Scores

| WY.Opyryy  |              | Vertical State       |                |         |         | Quartistive P |                 |         | Analytical        |           |
|------------|--------------|----------------------|----------------|---------|---------|---------------|-----------------|---------|-------------------|-----------|
|            | State Street | Этни                 | Covere Francis |         | France  | risees!       | Convert Formati |         | The second second | to Barrie |
| Santa and  |              | Entraid<br>Extending | directions:    | Silvin. | Sention | Greek States  | State of Scott  | % Below | Sept              |           |
| 20 10 2014 | 1000         |                      | 646            |         |         |               | 237             | 110     |                   |           |