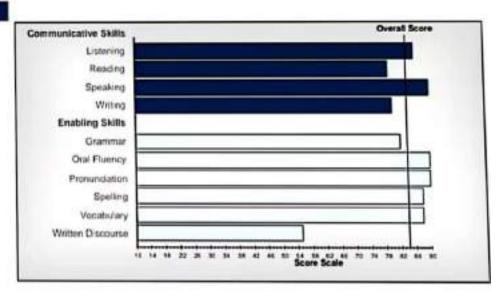

the scores for Communicative Skills and Enabling Skills, please be aware that there is some imprecision in at measurement, depending on a variety of factors. For more information on interpreting PTE Academic scores, please refer to interpreting the PTE Academic Score Report which is available at www.pearsonpts.com/pteacademic/scores.

### Skills Profile

| Communicative Skill    | lin. |
|------------------------|------|
| Listening              | 86   |
| Reading                | 79   |
| Speaking               | 90   |
| Writing                | 80   |
| <b>Enabling Skills</b> |      |
| Grammat                | 82   |
| Oral Fluency           | 90   |
| Pronuncation           | 50   |
| Speting                | 88   |
| Vocabulary             | 88   |
| Written Discourse      | 55   |





### Test Taker Score Report

### MANPREET SINGH .

### Score Report Code: 0f15faENEM

Test Taker ID: PTE000988668

Date of Birth: 23 December 1984

Country of Citizenship: India Country Of Residence: India Gender: Male

Email Address: sharmanitu965@gmail.com

Registration ID: 356422792

Test Date: 18 June 2019
Test Center Country: India
Test Center ID: \$1510
First-Time Test Taker: Yes

Report Issue Date: 18 June 2019 Score Valid Until: 18 June 2021

66



356422792

MANPREET SINGH

### Overall Score: 65

The Overall Score for the PTE Academic is based on the test taken's performance on all items in the test. The scores for Communicative Skills and Enabling Skills are based on the test taken's performance on only those items that pertain to these skills specifically. As many items cont