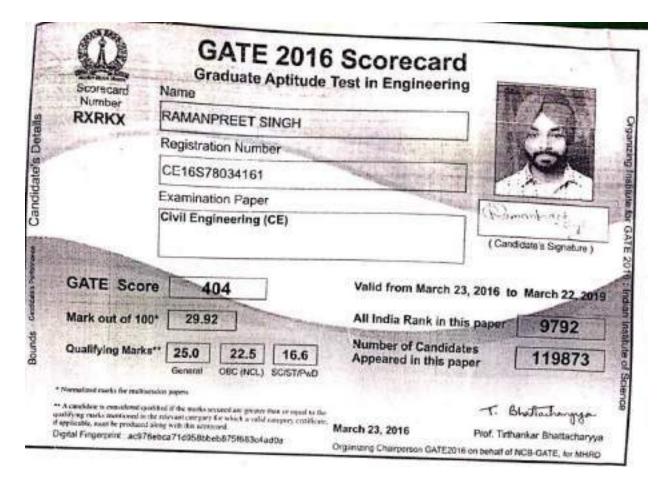

| 124               | 62.00                              | 99.5411              |  |
| Total:   | 300              | 192               | 64.00                              | 99.9251              |  |

QUALIFIED FOR JRF & ASSISTANT PROFESSOR Result:

\*\* VI-Visually Impaired, HI-Hearing Impaired, LM-Locomotor Disability, OD-Other Disability

'6' Percentile scores are scores based on the relative performance of all those who appear for the examination in this subject.

Dated: 05.01.2019

Senior Director NEA UGC-NET

Please click here for Subject wise/Category wise cur-off for Assistant Professor only and Junior Research Pellowship (JRF)& Assistant Professor Both

Note: Those qualified for Assistant Professor will not be considered for award of JRF.

## 2015-16 GATE

## Civil Engineering











#### Graduate Aptitude Test in Engineering 2016

#### **GATE Online Application Processing System** (GOAPS)

Information Brochure (https://drive.google.com

Welcome, Lovish Goyal

/open?id=08\_BK2cdSq5RAQU1NN1ZtZtdZEU)

Basic Features of GATE (http://www.gate.lisc.emet.in /7page\_id=532)

Important Dates (http://www.gate.lisc.ernet.in/)

(http://www.gate.iisc.emet.in /?page\_id=130)

| lame                                             |                              |       |
|--------------------------------------------------|------------------------------|-------|
| LOVISH GOYAL                                     | (3.6)                        |       |
| Registration Number                              | Gendar                       | 200   |
| CE16578034039