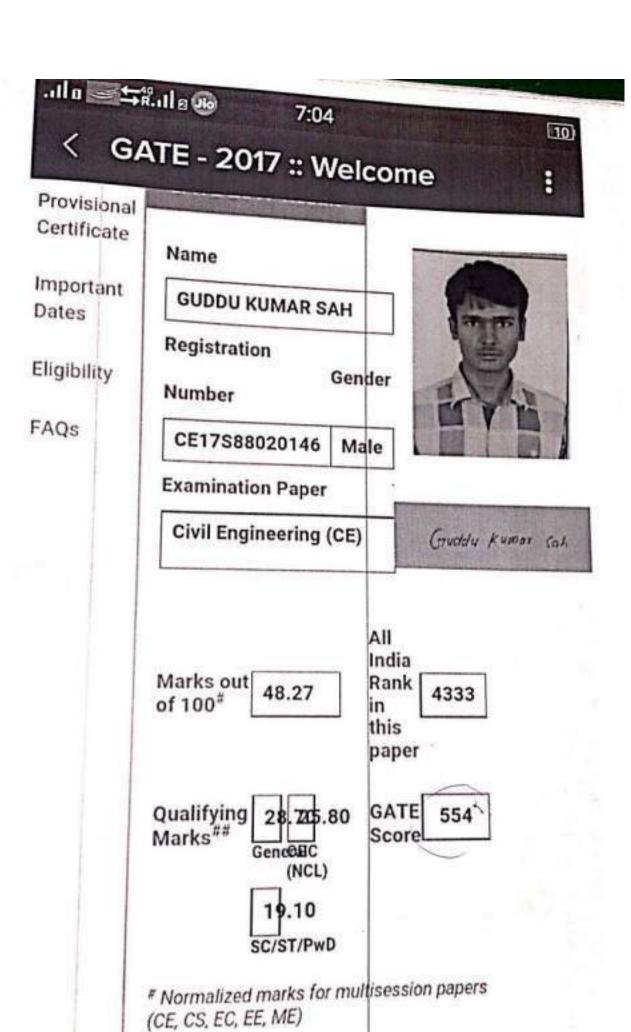

rch 26, 2020 All India Rank in this paper

5561

GATE Score

Qualifying Marks\*\*

OBC (NCL) SCISTIPWO 520

**Total Number of Candidates** 

129225

\*Morradieed mades for resistancies paper

28.7

March 26, 2017

G. T. Charragini

Digital Fingerprint: 88a833835ebce78f046762dbd9856a

Prof. Govind Joseph Chakrepara Organizing Chairmon, GATE 2017 on behalf of NCB-GATE, for MIRO

<sup>\*</sup>Nonemitted marks for multissystem papers



Documents For Application

Provisional Certificate

Important Dates

Eligibility

FAQs



Name

JARMANJIT SINGH BHULLAR

Registration Number

Gender

CE17S88020105

Male

**Examination Paper** 

Civil Engineering (CE)



Marks out of 100#

46.60

All India Rank in this paper

4958

Qualifying Marks##

28.70 25.80 General OBC (NCL)

**GATE Score** 

537

19.10





**Graduate Aptitude Test in Engineering** 

Name

JATIN CHANDNA

Registration Number

CE17S88001123

Examination Paper

Civil Engineering (CE)





( Candidate's Signature )

Mark out of 100\*

GATE Score

50.59

579

28.7

Qualifying Marks\*\*

25.8

19.1 OBC (NCL) SCISTIPWD

Valid from March 26, 2017 to March 26, 2020 All India Rank in this paper

3632

Total Number of Candidates

129225

"A candidate is considered qualified if the marks secured are prester than or equal to the qualifying marks mentioned for the category for which will category certificate, if applicable is produced along with this scorecard.

9-7. Chaprageri Prof. Govind Joseph Chakrapani

Digital Fingerprint: e23fd67e89e72369d1752ed6f155ea1d

March 26, 2017

Organizing Chairman, GATE 2017 on behalf of NCB-GATE, for