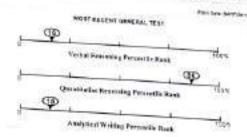

### General Triat Scores

| WY.Opyryy  |              | Vertical State       |                |         |         | Quartistive P |                 |         | Analytical        |           |
|------------|--------------|----------------------|----------------|---------|---------|---------------|-----------------|---------|-------------------|-----------|
|            | State Street | Этни                 | Covere Francis |         | France  | risees!       | Convert Formati |         | The second second | to Barrie |
| Santa and  |              | Entraid<br>Extending | directions:    | Silvin. | Sention | Greek States  | State of Scott  | % Below | Sept              |           |
| 20 10 2014 | 1000         |                      | 646            |         |         |               | 237             | 110     |                   |           |