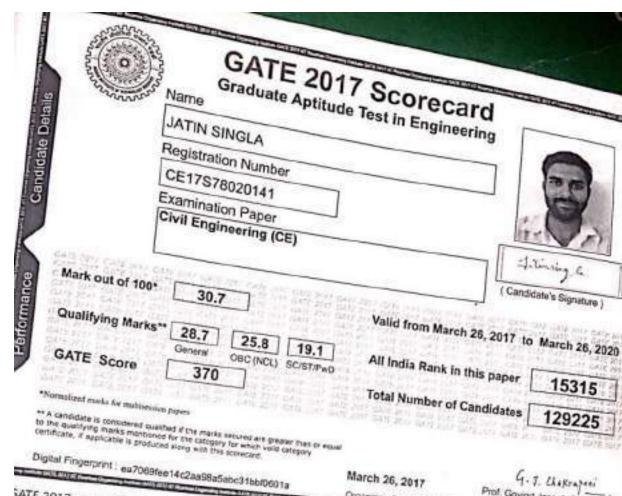

31

GATE Score

352

**Total Number of Candidates** 

129225

Digital Fingerprint: 7e67e058a04b4664241a5562033c621e

March 26, 2017

9. J. Chekrajes Prof. Govind Joseph Ghakrapani

enalf of NCB GATE, for MHRD



### GATE 2017 Scorecard Graduate Aptitude Test in Engineering

Name

AKASH SINGLA

Registration Number

CE17S88032065

Examination Paper

Civil Engineering (CE)



( Candidate's Signature )

Mark out of 100\*

GATE Score

29.19

354

Qualifying Marks\*\*

28.7

25.8 19.1

OBC (NCL) SC/STIPAG

Valid from March 26, 2017 to March 26, 2020

All India Rank in this paper

17073

**Total Number of Candidates** 

Special graphs for anotherwise papers

Digital Fingerprint / e70eb0c808rea2ba090ar2088bc596rs

March 26, 2017

G. T. Cherryeni Prof. Goving Joseph Chakrapars

Organizing Chairma



March 26, 2017

G. T. Chakrageni Prof. Govind Joseph Chakrapani

Organizing Chairman, GATE 2017 on behalf of MCB-CATE, for MHRD

SATE 2017 score is calculated using the formula



Graduate Aptitude Test in Engineering

RAJAT GARG

Registration Number

CE17S78020151

Examination Paper

Civil Engineering (CE)



( Carafidate's Signature )

Mark out of 100\*

31.43

Qualifying Marks\*\* 28.7

25.8

19.1

Valid from March 26, 2017 to March 26, 2020 All India Rank in this paper

14553

GATE Score

378

OBC (NCL) SCISTIPHO

**Total Number of Candidates** 

129225

\*Normalized meta for multisenson papers

\*\* A carefidate is considered qualified if the marks secured are greater than or equal to the qualifying marks mentioned for the recogery for effect world extensive expensives; if applicabl