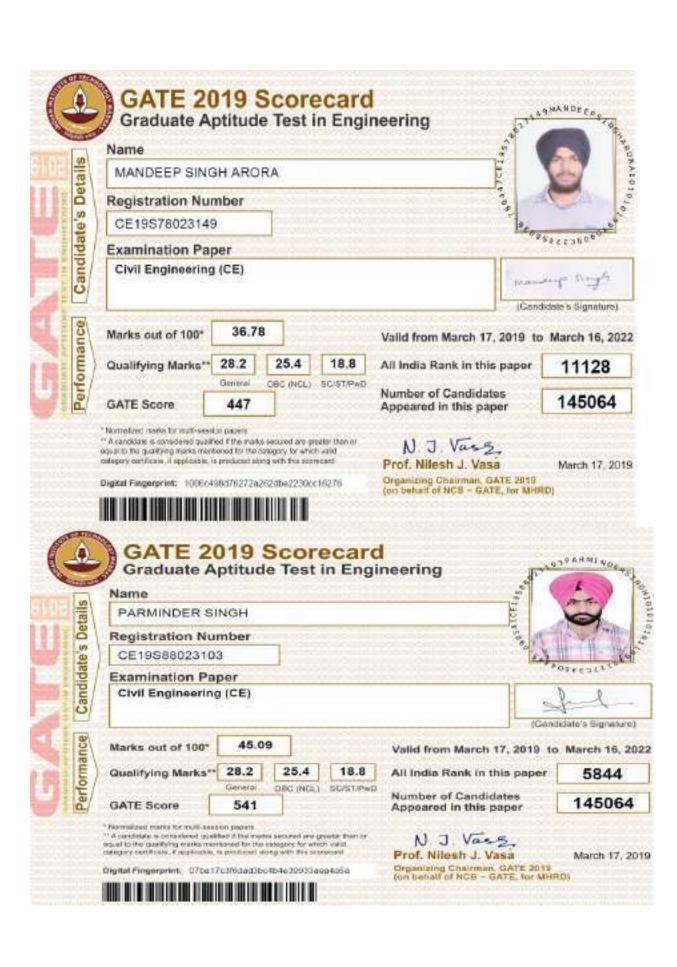

| 126            |  |
| Final Total                                        | 757            |  |

## 2017-18 Others

# Electronics and communication Engineering



Schedule Amout John Johnston's Ed. More -



SPECIAL





Anshu Kumar, with AMCAT ID: 130014014424848 for successfully completing AMCAT.

According to his/her AMCAT scores, Anshu Rumer is employable for the following job profile/sector and is strangly recommended to be considered for job opportunities in this profile/sector.

Software Development Trainee

To authenticate this certificate and to access detailed scores of the candidate, place visit televisearch mysmost com-Chief comprehenses that are not sometiment for an exercise necession with a way and a point forward.

### 2018-19 GATE

## Civil Engineering

















## Electrical Engineering





appsgate.iitm.ac.in

Name

VIPUL MITTAL

Registration

Number

EE19S68040088

Gender

Male

Examination

Paper

Electrical Engineering (EE)

Marks out of 100#

46.33

All India Rank in

12726

this paper

Vipy Mittal







# Electronics and communication Engineering







HARMEET KAUR

Registration Number

EC19853030355

Examination Paper

Electronics and Communication Engineering (EC)



Marks out of 100°

Cantifepte

Performance

24.00

Valid from March 17, 2019 to March 16, 202.

Qualifying Marks...

24.0

Official negative

17:8

All India Rask in this paper

17940

GATE Score

319

26.7

Number of Candidates Appeared in this peper

104782

Security of the Security of th

Sympoly Ob. 1. The Controlled death of the controlled on which can be a co