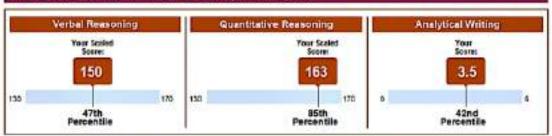

### General Triat Scores

| WY.Opyryy  |              | Vertical State       |                |         |         | Quartistive P |                 |         | Analytical        |           |
|------------|--------------|----------------------|----------------|---------|---------|---------------|-----------------|---------|-------------------|-----------|
|            | State Street | Этни                 | Covere Francis |         | France  | risees!       | Convert Formati |         | The second second | to Barrie |
| Santa and  |              | Entraid<br>Extending | directions:    | Silvin. | Sention | Greek States  | State of Scott  | % Below | Sept              |           |
| 20 10 2014 | 1000         |                      | 646            |         |         |               | 237             | 110     |                   |           |