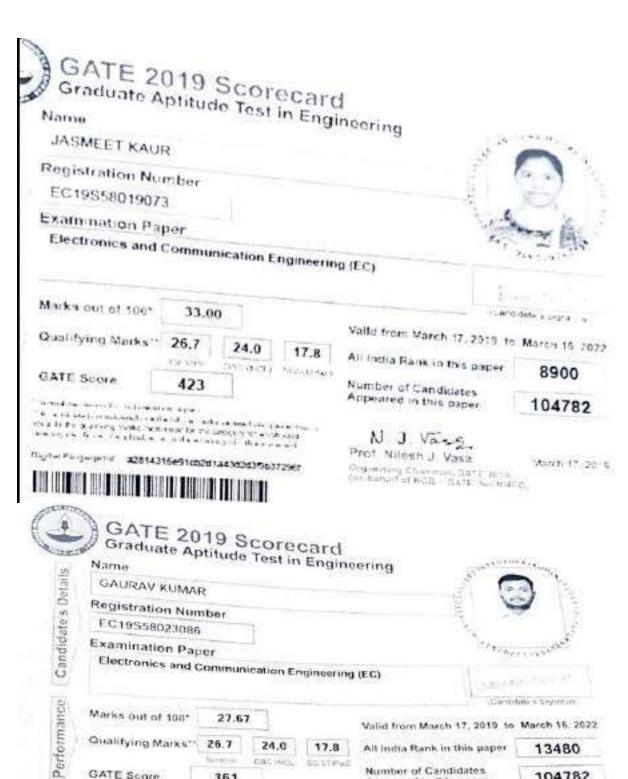

According to his/her AMCAT scores, Anshu Rumer is employable for the following job profile/sector and is strangly recommended to be considered for job opportunities in this profile/sector.

Software Development Trainee

To authenticate this certificate and to access detailed scores of the candidate, place visit televisearch mysmost com-Chief comprehenses that are not sometiment for an exercise necession with a way and a point forward.

### 2018-19 GATE

## Civil Engineering

















## Electrical Engineering





appsgate.iitm.ac.in

Name

VIPUL MITTAL

Registration

Number

EE19S68040088

Gender

Male

Examination

Paper

Electrical Engineering (EE)

Marks out of 100#

46.33

All India Rank in

12726

this paper

Vipy Mittal







# Electronics and communication Engineering







HARMEET KAUR

Registration Number

EC19853030355

Examination Paper

Electronics and Communication Engineering (EC)



Marks out of 100°

Cantifepte

Performance

24.00

Valid from March 17, 2019 to March 16, 202.

Qualifying Marks...

24.0

Official negative

17:8

All India Rask in this paper

17940

GATE Score

319

26.7

Number of Candidates Appeared in this peper

104782

Security of the Security of th

Sympoly Ob. 1. The Controlled death of the controlled on which can be a controlled on the controlled o

Digital Fingerprine: 935190596053259647867414678627cf

NJ Vars. Prof. Milasii J. Vilna

March 17, 25



# Information Technology



## Mechanical Engineering















## Production Engineering



## 2018-19 GRE

# ELECTRONICS AND COMMUNICATION ENGINEERING



### TEST TAKER