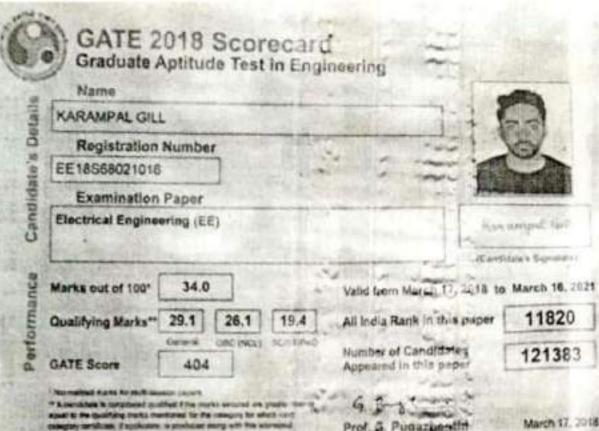

ineering Name KARANVEER SINGH Registration Number EE18568027150 **Examination Paper** Electrical Engineering (EE) Kalanwan Sing Candidate's Signature Marks out of 100" 30.33 Valid from March 17, 2018 to March 16, 2021 Qualifying Marks\*\* 29.1 26.1 19.4 All India Rank in this paper 15268 Centeria COC (NCL) SCSTF+0 Number of Candidates 121383 **GATE Score** 364 Appeared in this paper and marks to cook moster payers "A cardidate is considered qualified in the marks pround any please than a qualitie the qualifying marks the tokings for the category for which well reading cardidate. If applicable, his procured complete the sourceard GRy Prof. G. Pugazhenthi March 17, 2018 Organizing Chairman, GATE 2018 ion behalf of NCB - GATE, for MHRD) Digital Firgerprint: Tele2902x7906x3eb15x7e1074277b0a1



Prof. S. Pugazinestin

Organizate Charles CATE 2018 San Selver of NEW CATE, for MINISTRY

March 17, 2018



Details Candidate

VISHAL KUMAR MITTAL

Registration Number

EE18S68024173

**Examination Paper** 

Electrical Engineering (EE)





Marks out of 100°

50.33

Qualifying Marks\*\* 29.1

26.1 19.4

OBC INCLL SCIST#WD

**GATE Score** 

584

General

" A condicide is considered qualified if the make secured are greater than or report to the qualifying marks managered for the category for which could tialways conflicte. Expendable is produced along with the someount

Digital Fingerprint: 98a44/0819dd14d5631397361d42/Qc

All India Rank in this paper

Valid from March 17, 2018 to March 16, 2021

3364

Number of Candidates Appeared in this paper

121383

G. Rayl -

Prof. G. Pugazhenthi

M