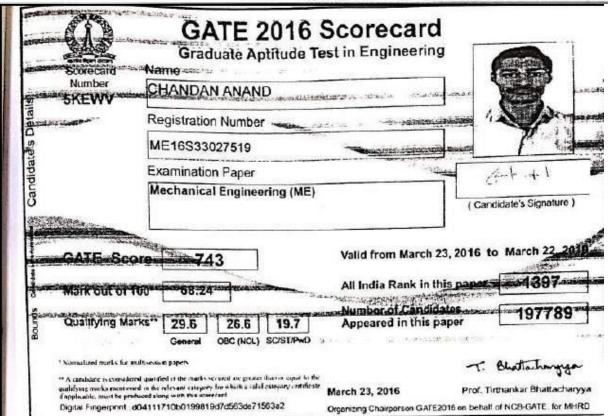

## 2014-15 GATE

# Electronics and communication Engineering

March 27, 2015

March 27, 2015 Prof. Sounak Choudhury Organizing Chairperson, GATE 2815, on behalf of NCB-GATE, for NMRD

| ( (afta)                    | Name               | G          | ATE 20<br>Graduate Ap                                       | 015 S<br>titude Tes                                 | COrecar                          | d                                 |                      |
|-----------------------------|--------------------|------------|-------------------------------------------------------------|-----------------------------------------------------|----------------------------------|-----------------------------------|----------------------|
|                             | GURI               | NDER SI    | NGH                                                         |                                                     |                                  | 7 (                               | Ö                    |
|                             | Registra           | ation Numb | ber                                                         | Ger                                                 | u                                | J \                               |                      |
| G3ELL<br>(QR Code to        | EC88(              | 0028130    |                                                             | Ma                                                  | 27 (7.5)                         |                                   | 1                    |
| validate this<br>Scorecard) |                    | ation Pape |                                                             |                                                     | 110                              |                                   | to Managara plantile |
| DOMESTIC STREET,            | Electro            | nics and C | ommunicatio                                                 | n Engineer                                          | ing (EC)                         | (Junio                            | da Sigh              |
|                             |                    |            |                                                             |                                                     |                                  | (Candida                          | ite's Signature)     |
| GATE S                      | 1                  | 3          | 36                                                          | Py Ha                                               | Valid from Marc                  | ch 27, 2015 to                    | March 26, 201        |
| Marks out                   | of 100*            |            | 23                                                          | .87                                                 | All India Rank i                 | n this paper                      | 20324                |
| Qualifying N                | Marks**            | 25         | 22.5                                                        | 16.67                                               | Number of can<br>appeared in thi |                                   | 172714               |
|                             | a vela Category    |            | ME)<br>greater than or equal to<br>loable, is produced stor | SC/ST/PwD  The qualifying may any with this scorecu | March :                          | 27, 2015<br>haltperson, GATE 2015 | Prof. Soumak Cho     |
| NAME OF TAXABLE PARTY.      |                    |            |                                                             |                                                     |                                  |                                   |                      |
|                             | Name               | GA<br>Gra  | ZI)<br>Iduate Aptitud                                       |                                                     | necard<br>Engineering            |                                   |                      |
|                             |                    | G A<br>Gra | duate Aptitue                                               |                                                     |                                  |                                   |                      |
|                             | GURLE              |            | duate Aptitud                                               |                                                     | Engineering                      |                                   |                      |
| 70.1970 T SHE               | GURLE<br>Registrat | EN KAUF    | duate Aptitud                                               | de Test in                                          | Engineering                      |                                   |                      |