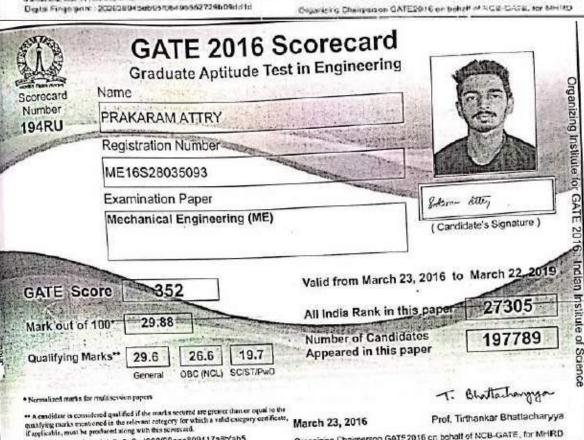

didate's Signature)

**GATE Score** 

369

All India Rank in this paper

24747

Mark out of 100°

31.52

Number of Candidates Appeared in this paper

Qualifying Marks

26.6 19.7 OBC (NCL) SC/ST/PWD

197789

\* Normalized marks for multisessies papers

\*\* A good date is considered qualified if the matter secured are present that or equal in the qualifying marks mentioned in the relevant cargory for which a valid category conflicts, if applicable, med be positived along with this way conflict.

Digital Fingerprint: 8488ee1880559ffdcc56503691885ebe

March 23, 2016

T. Bhattacharynga Prof. Tirthankar Bhattacharyya

Organizing Chairperson GATE 2016 on behalf of NC8-GATE, for MHRD

Valid from March 23, 2016 to March 22, 2019



Organizing Institute

for GATE 2016

Indian Institute of Science



March 23, 2016

Digital Fingerprint . 4eb8a6a6ed262f88aac809417a8bfab5

Organizing Chairperson GATS2016 on behalf of NCB-GATE, for MHRD

| Scorecard