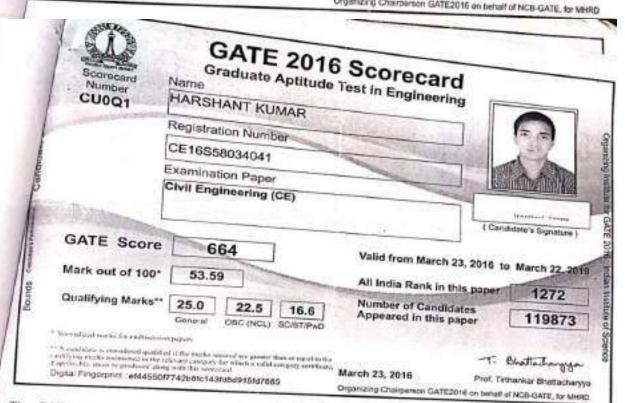

( Candidate's Signature )

GATE Score

Qualifying Marks\*\*

544

Mark out of 100°

42.72

25.0 22.5

16.6 General OBC (NCL)

Valid from March 23, 2016 to March 22, 2619

All India Rank in this paper

3514

Number of Candidates Appeared in this paper

119873

\* Normalized searchs for multiposition popers

\*\* A condition to considered qualified if the native oriented are present than or equal to the qualifying matter remeitment in the reference company for which a valid energory continue, if applicable, most be medium duling with this spaceced.

Digital Fingerprint: 75131ca1a09932c88f180b8f720a897f

March 23, 2016

T. Chattalangga

Prof. Tirthankar Bhattacharyya Organizing Chairperson GATE2016 on behalf of NCB-GATE, for MHRD

<sup>\*</sup> Normalized marks for multisession papers







Graduate Aptitude Test in Engineering

Name

INDERPREET SINGH ATWAL

Registration Number

CE16S58009061

Examination Paper

Civil Engineering (CE)



ATE Score

tark out of 100\*

qualifying Marks\*\*

395

General

29.11

25.0

22.5

16.6

OBC (NCL) SC/ST/PwD Valid from March 23, 2016 to March 22, 2019

All India Rank in this paper

10460

Number of Candidates Appeared in this paper

119873

Institute of Science

lized marks for multisession papers

A consider is considered a efficient if the marks second are greater than or equal to the address memorial in the relevant universely five which a valid caregory conflicate, applicable, must be produced along to the insertional.

Digital Fingerprint d5e10363a892c25020e183fb2b37bfa5

March 23, 2016

T. Bhottastangya Prof. Tirthankar Bhattac