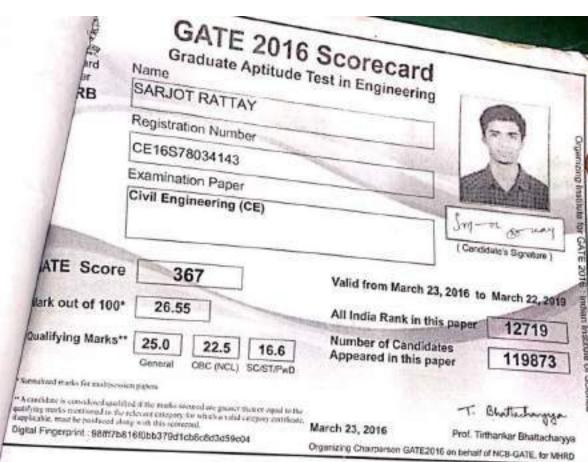

E)



( Candidate's Signature )

GATE Score

Qualifying Marks\*\*

544

Mark out of 100°

42.72

25.0 22.5

16.6 General OBC (NCL)

Valid from March 23, 2016 to March 22, 2619

All India Rank in this paper

3514

Number of Candidates Appeared in this paper

119873

\* Normalized searchs for multiposition popers

\*\* A condition to considered qualified if the native oriented are present than or equal to the qualifying matter remeitment in the reference company for which a valid energory continue, if applicable, most be medium duling with this spaceced.

Digital Fingerprint: 75131ca1a09932c88f180b8f720a897f

March 23, 2016

T. Chattalangga

Prof. Tirthankar Bhattacharyya Organizing Chairperson GATE2016 on behalf of NCB-GATE, for MHRD

<sup>\*</sup> Normalized marks for multisession papers







Graduate Aptitude Test in Engineering

Name

INDERPREET SINGH ATWAL

Registration Number

CE16S58009061

Examination Paper

Civil Engineering (CE)



ATE Score

tark out of 100\*

qualifying Marks\*\*

395

General

29.11

25.0

22.5

16.6

OBC (NCL) SC/ST/PwD Valid from March 23, 2016 to March 22, 2019

All India Rank in this paper

10460

Number of Candidates Appeared in this paper

119873

Institute of Science

lized marks for multisession papers

A consider is considered a efficient if the marks second are greater than or equal to the address memorial in the relevant universely five which a valid caregory conflicate, applicable, must be produced along to the insertional.

Digital Fingerprint d5e10363a892c25020e183fb2b37bfa5

March 23, 2016

T. Bhottastangya Prof. Tirthankar Bhatt