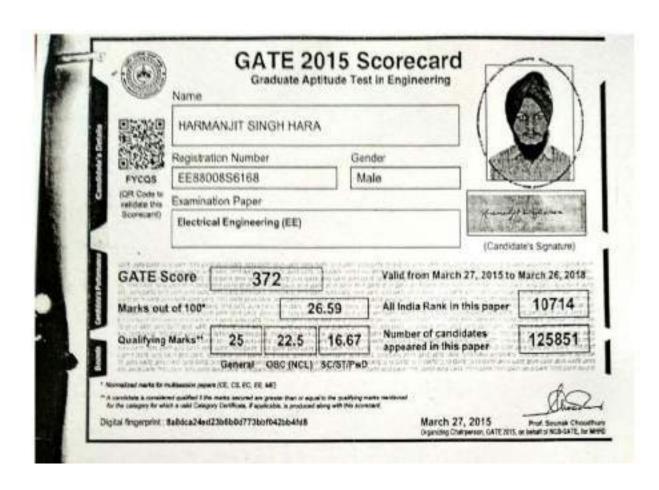

### **GATE 2015 Scorecard**

Graduate Aptitude Test in Engineering

Gender

Male

Name

(CR Code to wildete this Scorecard)

KARANVIR SINGH BHATIA

Registration Number

ME88024S3046

Examination Paper

Mechanical Engineering (ME)

Kasunvin

(Candidate's Signature)

**GATE Score** 

713

Valid from March 27, 2015 to March 26, 2018

Marks out of 100\*

67.23

All India Rank in this paper

2314

Qualifying Marks\*\*

32.73

29,46

General OBC (NCL) SC/ST/PwD

21.82

Number of candidates appeared in this paper 185758

rand manufac malharoom, papers (CE, GE, EG, EE, ME).

A conficulty is considered qualified if the makes secured aim greater than or equal to the qualifying signific the integery for which a valid Galagory Gratificate. If applicable, its produced along with this source.