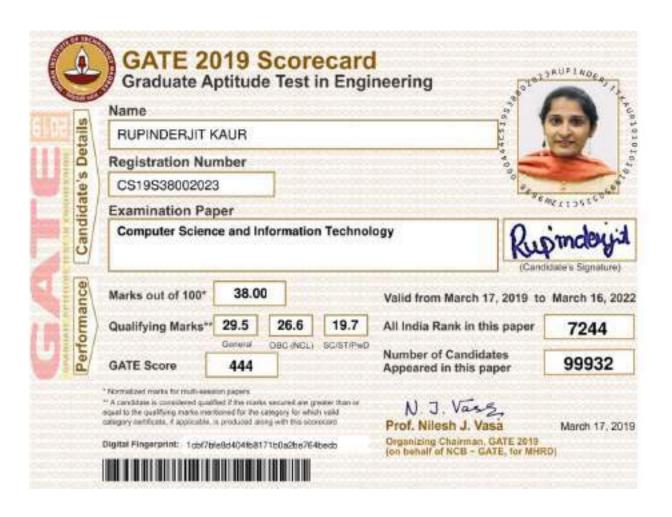

# Computer science and Engineering

### GATE 2015 Scorecard

Graduate Aptitude Test in Engineering

Gender

Female

Name

5UIC7

(OR Code to validate this Somecard)

PALAK SOOD

Registration Number

CS88027S5160

Examination Paper

Computer Science and Information Technology (CS)

(Condidate's Signature)

**GATE Score** 

352

Valid from March 27, 2015 to March 26, 2018

Marks out of 100°

25.2

OBC (NCL) SC/ST/PwD

16.67

All India Rank in this paper

13283

Qualifying Marks\*\*

25

22.5

Number of candidates appeared in this paper 115425

General

condition is come and a market of the mass recover one proper from an appear to the qualifying recover and a second for which a constitutional contracts of appearance of another and actively and the statement