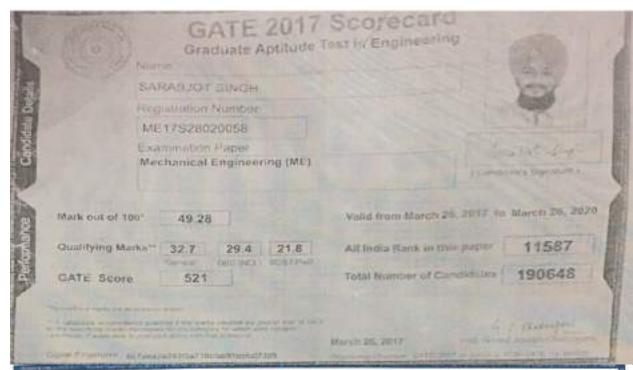

### **GATE 2015 Scorecard**

Graduate Aptitude Test in Engineering

Gender

Male

Name

(CR Code to wildete this Scorecard)

KARANVIR SINGH BHATIA

Registration Number

ME88024S3046

Examination Paper

Mechanical Engineering (ME)

Kasunvin

(Candidate's Signature)

**GATE Score** 

713

Valid from March 27, 2015 to March 26, 2018

Marks out of 100\*

67.23

All India Rank in this paper

2314

Qualifying Marks\*\*

32.73

29,46

General OBC (NCL) SC/ST/PwD

21.82

Number of candidates appeared in this paper 185758

rand manufac malharoom, papers (CE, GE, EG, EE, ME).

A conficulty is considered qualified if the makes secured aim greater than or equal to the qualifying signific the integery for which a valid Galagory Gratificate. If applicable, its produced along with this source.

Digital (ingerprint : 1c89e17a782d1a171f70afe727a97d7d

March 27, 2015

Organizing Chairperson, GARE 2015, on hebalf of HCE-GATE, for \$64