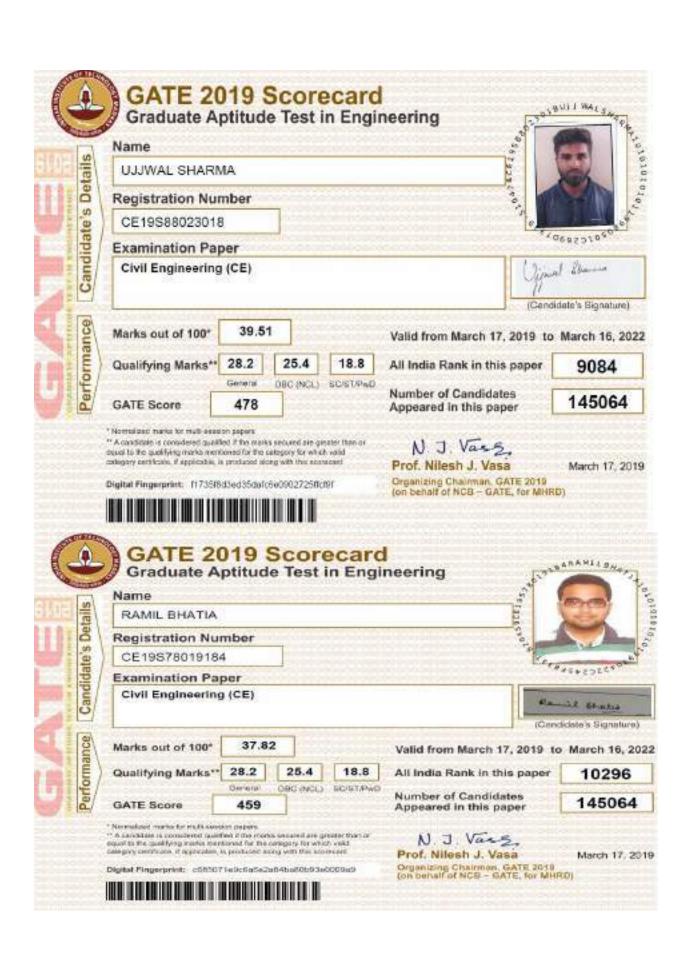

| 126            |  |
| Final Total                                        | 757            |  |

## 2017-18 Others

# Electronics and communication Engineering



Schedule Amout John Johnston's Ed. More -



SPECIAL





Anshu Kumar, with AMCAT ID: 130014014424848 for successfully completing AMCAT.

According to his/her AMCAT scores, Anshu Rumer is employable for the following job profile/sector and is strangly recommended to be considered for job opportunities in this profile/sector.

Software Development Trainee

To authenticate this certificate and to access detailed scores of the candidate, place visit televisearch mysmost com-Chief comprehenses that are not sometiment for an exercise necession with a way and a point forward.

### 2018-19 GATE

## Civil Engineering

















## Electrical Engineering





appsgate.iitm.ac.in

Name

VIPUL MITTAL

Registration

Number

EE19S68040088

Gender

Male

Examination

Paper

Electrical Engineering (EE)

Marks out of 100#

46.33

All India Rank in

12726

this paper

Vipy Mittal







# Electronics and communication Engineering







HARMEET KAUR

Registration Number

EC19853030355

Examination Paper

Electronics and Communication Engineering (EC)



Marks out of 100°

Cantifepte

Performance

24.00

Valid from March 17, 2019 to March 16, 202.

Qualifying Marks...

24.0

Official negative

17:8

All India Rask in this paper

17940

GATE Score

319

26.7

Number of Candidates Appeared in this peper

104782

Security of the Security of th

Sympoly Ob. 1. The Controlled death of the controlled on which can be a contro