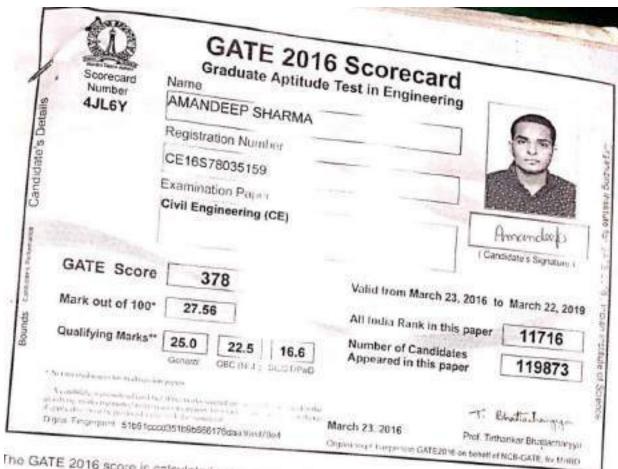

amination Paper

Civil Engineering (CE)



Navacek

( Candidate's Signature )

**GATE** Score

278

Valid from March 23, 2016 to March 22, 2018

25344

Mark out of 100\*

18.46

All India Rank in this paper Number of Candidates Appeared in this paper

119873

Qualifying Marks\*\*

25.0 General

22.5

16.6 OBC (NCL) SC/ST/PwD

Normalized merts for metrocore paper

\*\* A considered a considered qualified if the marks second are greater than or equal to the partity regiment, a most second in the reference energies; for which a said category furtificate a great color, must be possessed along with this second.

Digital Fingerprint: 1923c55eb7637d4a4f709e7508be110e

March 23, 2016

T. Bhatlastungga Prof. Tirthankar Bhattacharyya

Organizing Chairperson GATE2016 on behalf of NCS-GATE, by MIGOS







Organizing Charperson GATE2016 on behalf of NCS-GATE, for MHRD



Number **BQI0Q**  GATE 2016 Scorecard

Graduate Aptitude Test in Engineering

Name

HARPREET SINGH

Registration Number

CE16S58010069

Examination Paper

Civil Engineering (CE)



Organizing Institute for GATE

Indian institute of

( Candidate's Signature )

**GATE Score** 

580

Valid from March 23, 2016 to March 22, 2019

Mark out of 100°

45.98

All India Rank in this paper

2684

Qualifying Marks\*\*

25.0

22.5 16.6 OBC (NCL) SCIST PAD Number of Candidates Appeared in this paper

119873

· Committee tracks for stations on paper-

15. A probability of a monthly or probability of the proper partial and probabilities in open to the appetition of which is not a probability of which is not all others in which and it a