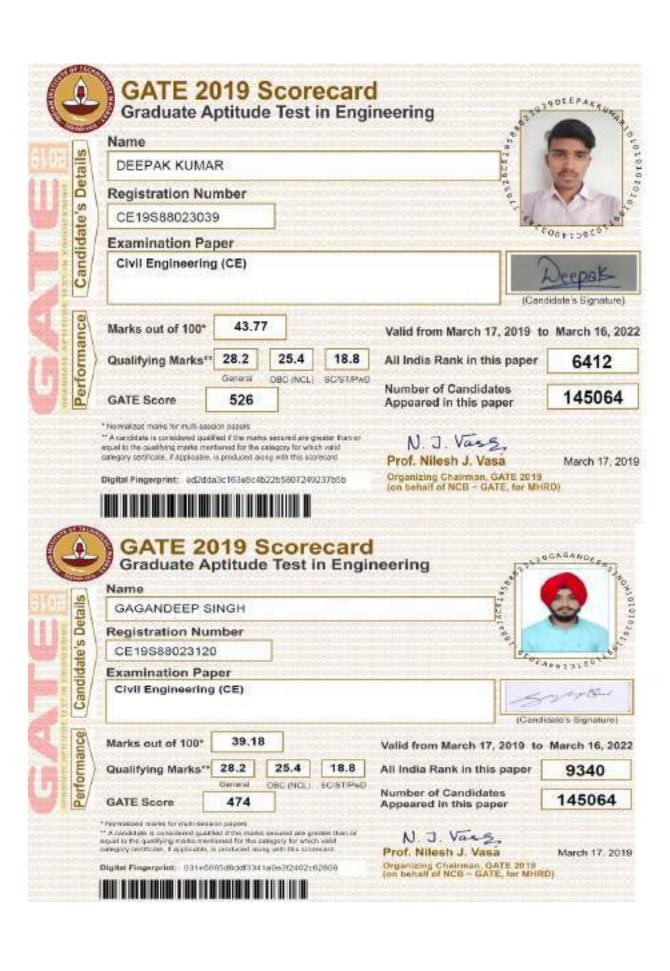

| 126            |  |
| Final Total                                        | 757            |  |

## 2017-18 Others

# Electronics and communication Engineering



Schedule Amout John Johnston's Ed. More -



SPECIAL





Anshu Kumar, with AMCAT ID: 130014014424848 for successfully completing AMCAT.

According to his/her AMCAT scores, Anshu Rumer is employable for the following job profile/sector and is strangly recommended to be considered for job opportunities in this profile/sector.

Software Development Trainee

To authenticate this certificate and to access detailed scores of the candidate, place visit televisearch mysmost com-Chief comprehenses that are not sometiment for an exercise necession with a way and a point forward.

### 2018-19 GATE

## Civil Engineering

















## Electrical Engineering





appsgate.iitm.ac.in

Name

VIPUL MITTAL

Registration

Number

EE19S68040088

Gender

Male

Examination

Paper

Electrical Engineering (EE)

Marks out of 100#

46.33

All India Rank in

12726

this paper

Vipy Mittal







# Electronics and communication Engineering







HARMEET KAUR

Registration Number

EC19853030355

Examination Paper

Electronics and Communication Engineering (EC)



Marks out of 100°

Cantifepte

Performance

24.00

Valid from March 17, 2019 to March 16, 202.

Qualifying Marks...

24.0

Official negative

17:8

All India Rask in this paper

17940

GATE Score

319

26.7

Number of Candidates Appeared in this peper

104782

Security of the Security of th

Sympoly Ob. 1. The Controlled death of the controlled on which can be