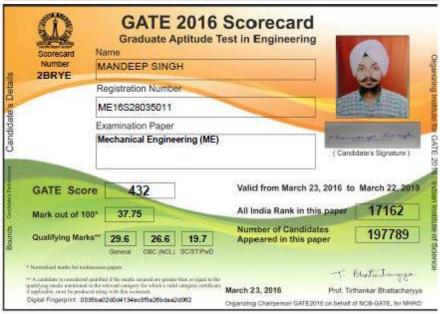

nues naturals and the produced deep will the instructed

pad Fingurphini 45761e/283cce9a4ff42041405851ce56

March 23, 2016

T. Chattachangga Prof. Tirthankar Bhottocharyys

Organizing Charpetton GATE2036 on behalf of NCB GATE, for MHRD

Number 5ZV9D Graduate Aptitude Test in Engineering

RAJAT JAIN

Registration Number

CS16S61019077

Examination Paper

Computer Science and Information Technology (CS)

GATE 2016 Scorecard



GATE Score

588

Mark out of 100°

Qualifying Marks\*\*

22.5

16.6

Valid from March 23, 2016 to March 22, 2019

All India Rank in this paper.

1888

Number of Candidates Appeared in this paper

108495

TO BE ANDERSON THE PERSON OF T

March 23 2016

Total Tirth see at Dhamasayus

marry Changerone GAYESTA - provided to Concords, for small

## Mechanical Engineering









WS5AT

#### GATE 2016 Scorecard

Graduate Aptitude Test in Engineering

Name

SONU KUMAR

Registration Number

ME16S28034118

Examination Paper

Mechanical Engineering (ME)



Some Kuman

( Candidate's Signature )

**GATE Score** 

600

Mark out of 100°

54.22

Qualifying Marks\*\*

29.3

26.6 19.7 OBC (NCL) SC/ST/PWD Number of Candidates Appeared in this paper

All India Rank in this paper

197789

5740

T. Bhatlachangga

\* Nemakoni mark- for multi-come paper

ii h\_anishte is consolised qualified of the make occupil are groote there is equilibritie qualificity to the consolise the relevant category for a last a solid category confidence of applicable, must be produced along with the source and

Digital Engerprint 530626cs1911c1db6d0c229c8d007666

March 23, 2016

Prof. Tirthankar B