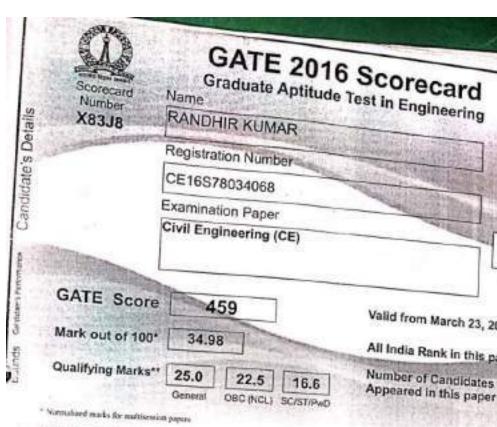

22, 2019

All India Rank in this paper

12038

Number of Candidates Appeared in this paper

119873

\*\* A cardishor is considered qualified if the moles secured are greater than or equal to the qualifying marks inentioned in the relevant category for which a valid category certificate, if applicable, must be produced along with this socrecust.

Digital Fingerprist: e17efot0c4afb1d150a732b89c10657d

Digital Fingerprint : d6f478bab05d769785ta5b826a91be64

T. Bhottachangya

March 23, 2016

March 23, 2016

Prof. Tirthankar Bhattacharyya

T. Bhotachangyan

Prof. Tirthonkar Bhattacharyya

Organizing Champerson GATE2016 on behalf of NC6-GATE, for ASHRO

Organizing Chairperson GATE2016 on behalf of NCB-GATE, for MHRD



ny far where a value company and

Normalized marks for multiscusion papers



Valid from March 23, 2016 to March 22, 2019

All India Rank in this paper

6626

Singles -

( Candidate's Signature )

119873

Digital Fingerprint: 0b8621090cd5616cae3b60131b17e7df

T. Bhotta Langga March 23, 2016

Prof. Tirthankar Bhattacharyya

Organizing Chairperson GATE2016 on behalf of NCB-GATE, for Misser



16.6

26.21

Qualifying Marks\*\*

25.0

22.5 ORC (NCL) SC/ST/FWD Valid from March 23, 2016 to March 22, 2019

All India Rank in this paper

Number of Candidates Appeared in this paper 13045 119873

\*\* A concluding is considered qualified of the marks werend are greater than or report to the qualifying marks marrianed or the relevant company for a lack a valid category continues. If applicable, more by produced along with this sorrection.

Digital Fingerprint : 6032df16ffa8b0