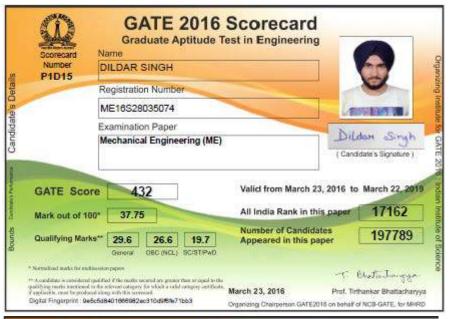

tinues naturals and the produced deep will the instructed

pad Fingurphini 45761e/283cce9a4ff42041405851ce56

March 23, 2016

T. Chattachangga Prof. Tirthankar Bhottocharyys

Organizing Charpetton GATE2036 on behalf of NCB GATE, for MHRD

Number 5ZV9D Graduate Aptitude Test in Engineering

RAJAT JAIN

Registration Number

CS16S61019077

Examination Paper

Computer Science and Information Technology (CS)

GATE 2016 Scorecard



GATE Score

588

Mark out of 100°

Qualifying Marks\*\*

22.5

16.6

Valid from March 23, 2016 to March 22, 2019

All India Rank in this paper.

1888

Number of Candidates Appeared in this paper

108495

TO BE ANDERSON THE PERSON OF T

March 23 2016

Total Tirth see at Dhamasayus

marry Changerone GAYESTA - provided to Concords, for small

## Mechanical Engineering









WS5AT

#### GATE 2016 Scorecard

Graduate Aptitude Test in Engineering

Name

SONU KUMAR

Registration Number

ME16S28034118

Examination Paper

Mechanical Engineering (ME)



Some Kuman

( Candidate's Signature )

**GATE Score** 

600

Mark out of 100°

54.22

Qualifying Marks\*\*

29.3

26.6 19.7 OBC (NCL) SC/ST/PWD Number of Candidates Appeared in this paper

All India Rank in this paper

197789

5740

T. Bhatlachangga

\* Nemakoni mark- for multi-come paper

ii h\_anishte is consolised qualified of the make occupil are groote there is equilibritie qualificity to the consolise the relevant category for a last a solid category confidence of applicable, must be produced along with the source and

Digital Engerprint 530626cs1911c1db6d0c229c8d007666

March 23, 2016

Prof. Tirthankar