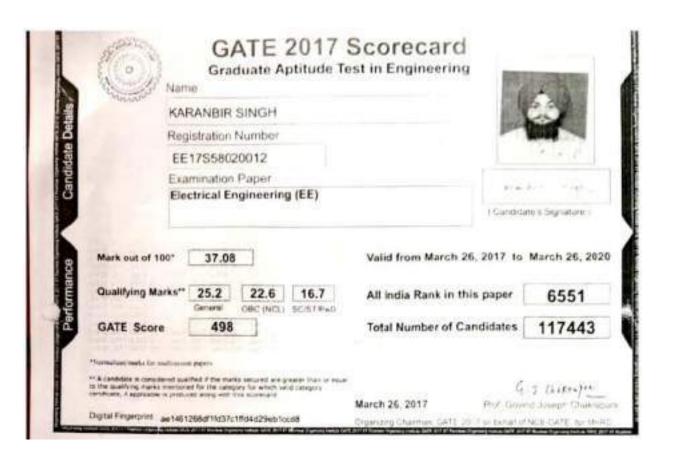

e category for which said crospers in the category for which said crospers terribores. A applicable is produced along with this screening.

Digital Fingerprint: 1251±13±53696:16297±87097:554305

March 26, 2017

4-2 Cantraday Prof. Govinst Joseph Chakrapani

Valid from March 26, 2017 to March 26, 2020



#### GATE 2017 Scorecard

Graduate Aptitude Test in Engineering

Name

**GURTEJ SINGH** 

Registration Number

EE17S68020176

Examination Paper

Electrical Engineering (EE)





(Candidate's Signature)

Mark out of 100°

24.79

Valid from March 26, 2017 to March 26, 2020

16.7 All India Rank in this paper

17698

**GATE Score** 

344

**Total Number of Candidates** 

117443

March 26, 2017

9-7 Chaterjee Prof. Govind Joseph Chakropen

Digital Fingerprint | 335e33e23fac6e6995b20ce89c76c1e3



# Computer science and Engineering



Graduate Aptitude Test in Engineering

Name

TANIKA BATRA

Registration Number

CS17S68020063

Examination Paper

Computer Science and Information Technology





( Condidate's Signature )

Mark out of 100"

26.48

Valid from March 26, 2017 to March 26, 2020

Qualifying Marks\*\*

25.0

22.5

OBC (NCL)

200

GATE Score

367

All India Rank in this paper

10658

**Total Number of Candidates** 

96878

or A carefulate in consistent quantited if the marks became are grapher than or educate the the transfering region interestinate for the caregory for which water configuration is produced along with the extension.

Organ Fingersred - 5910763838366660737830306860369

March 26, 2017

CASE DOLL OF THE POST OF PARTY OF

<sup>\*</sup>Normalizad marks for mult