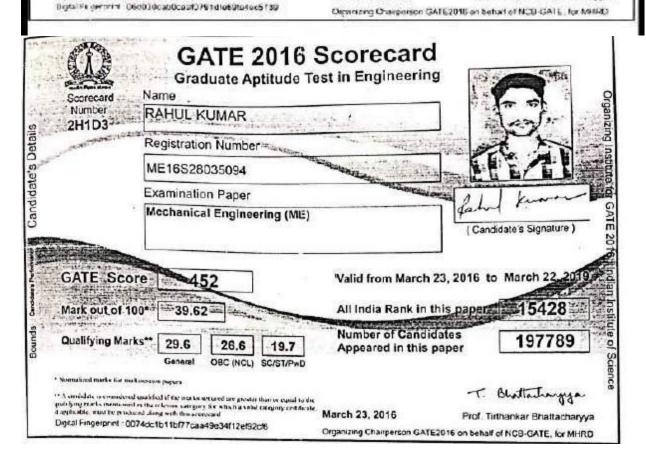

| not. Tirthank it Blue it harve |





**Graduate Aptitude Test in Engineering** 

REG No

ME16S38034038

CR Cone

17 V2N

LEGAL COPY

Name

OM NARAYAN KUMAR

Gender

: MALE : ME

Paper Code Paper Name

: MECHANICAL ENGINEERING

Category

GEN





**GATE Score** 

619

All India Rank §

4992

Marks out of 100 <sup>®</sup>

56.0

No. of Candidate Appeared §

197789

in the same

Qualifying Marks †

29.6 26.6 19.7 GENERAL OBC(NCL) SC/ST/PWD

Valid from March 23, 2016 to March 22, 2019

#### NOTE:

<sup>6</sup>Normalized marks for multisession papers (CE, CS, (C.11; All.)).

A considerer considered qualified it the marks seemed are greater than or equal to the qualifying marks mentioned for the category for which a valid category conficate, if applicable, is produced along with this scorecard. In this paper

Prof. Tirthankar B