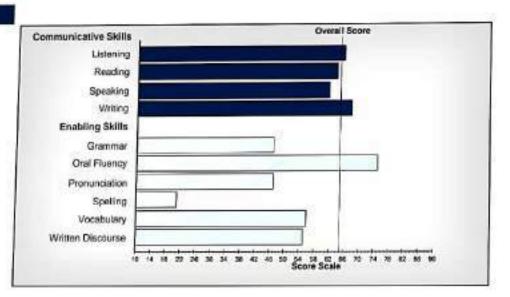

test taken's performance on only those items that pertain to these skills specifically. As many items contribute to more than one Communicative or Enabling Skill, the Overall Score cannot be computed directly from the Communicative Skill scores. The graph below indicates this test taken's Communicative Skills and Enabling Skills relative to his or her Overall Score.

When comparing the Overall Score and the scores for Communicative Skills and Enabling Skills, please be aware that there is some imprecision in all measurement, depending on a variety of factors. For more information on interpreting PTE Academic scores, please refer to interpreting the PTE Academic Score Report which is available at www.pearsonpte.com/pteacedemic/scores.

### Skills Profile

Listening

Communicative Skills





### **IELTS**

### **Test Report Form**

|                           | IN855          | Date         | 05/JAN/2019          | T assessed after two years from the day