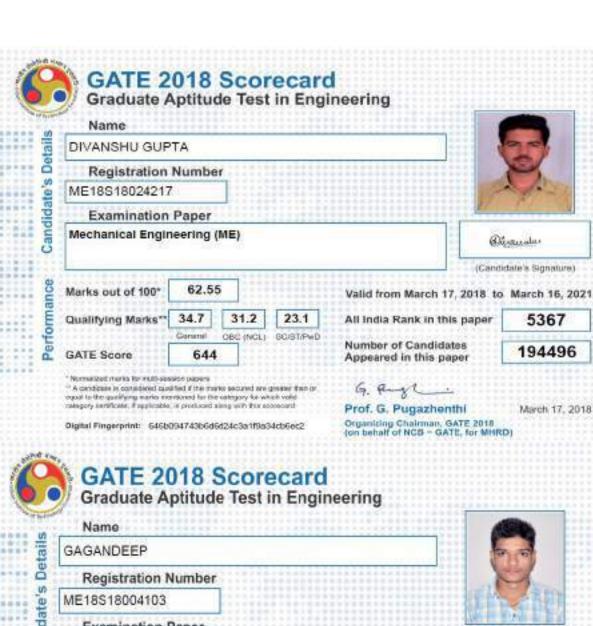

mber

ME18S18024258

**Examination Paper** 

Mechanical Engineering (ME)



Daliect Singh

(Candidate's Signature)

Valid from March 17, 2018 to March 16, 2021

Qualifying Marks\*\*

Marks out of 100°

39,47

400

34.7

23.1

All India Rank in this paper

23285

GATE Score

General GBC (NGL) SC/ST/PWD

31.2

Number of Candidates Appeared in this paper

194496

\* Normals ac marks for math-eauten papers

"A condition is considered qualified it his many secured are greater than or asset to the autifying marks marrioned for the casegory for which intill cologory partition of applicable, in produced along with the secretary

Digital Pingerprint: 6335a75dtial255d9858d54a13881850

G. Ryl -Prof. G. Pugazhenthi

Organizing Chairman, GATE 2018 (on behalf of NCB - GATE, for MHRD)

March 17, 2018







Prof. G. Pugazhenthi

Organizing Chairman, GATE 2018

(on behalf of NCB - GATE, for MHRD)

March 17, 2018

category certificities. Fapplicables is produced along with this assurecard

Digital Fingerprint: c1a917e9c55ddb872ebe2598c7dcc557



tails

Det

andidate's

#### **GATE 2018 Scorecard**

#### Graduate Aptitude Test in Engineering

Name

BHISHAM SINGH

Registration Number

ME18S28024139

**Examination Paper** 

Mechanical Engineering (ME)





(Candidate's Signature)

Valid from March 17, 2018 to March 16, 2021

Performance

63.13 Marks out of 100°

Qualifying Marks\*\*

31.2

23.1

OBC (NOL) SC/ST/PwD

5111

**GATE Score** 

650

Number of Candidates Appeared in this paper

194496

"A conditate is considered qualified if the marks secured are greater than or equil to the qualityi